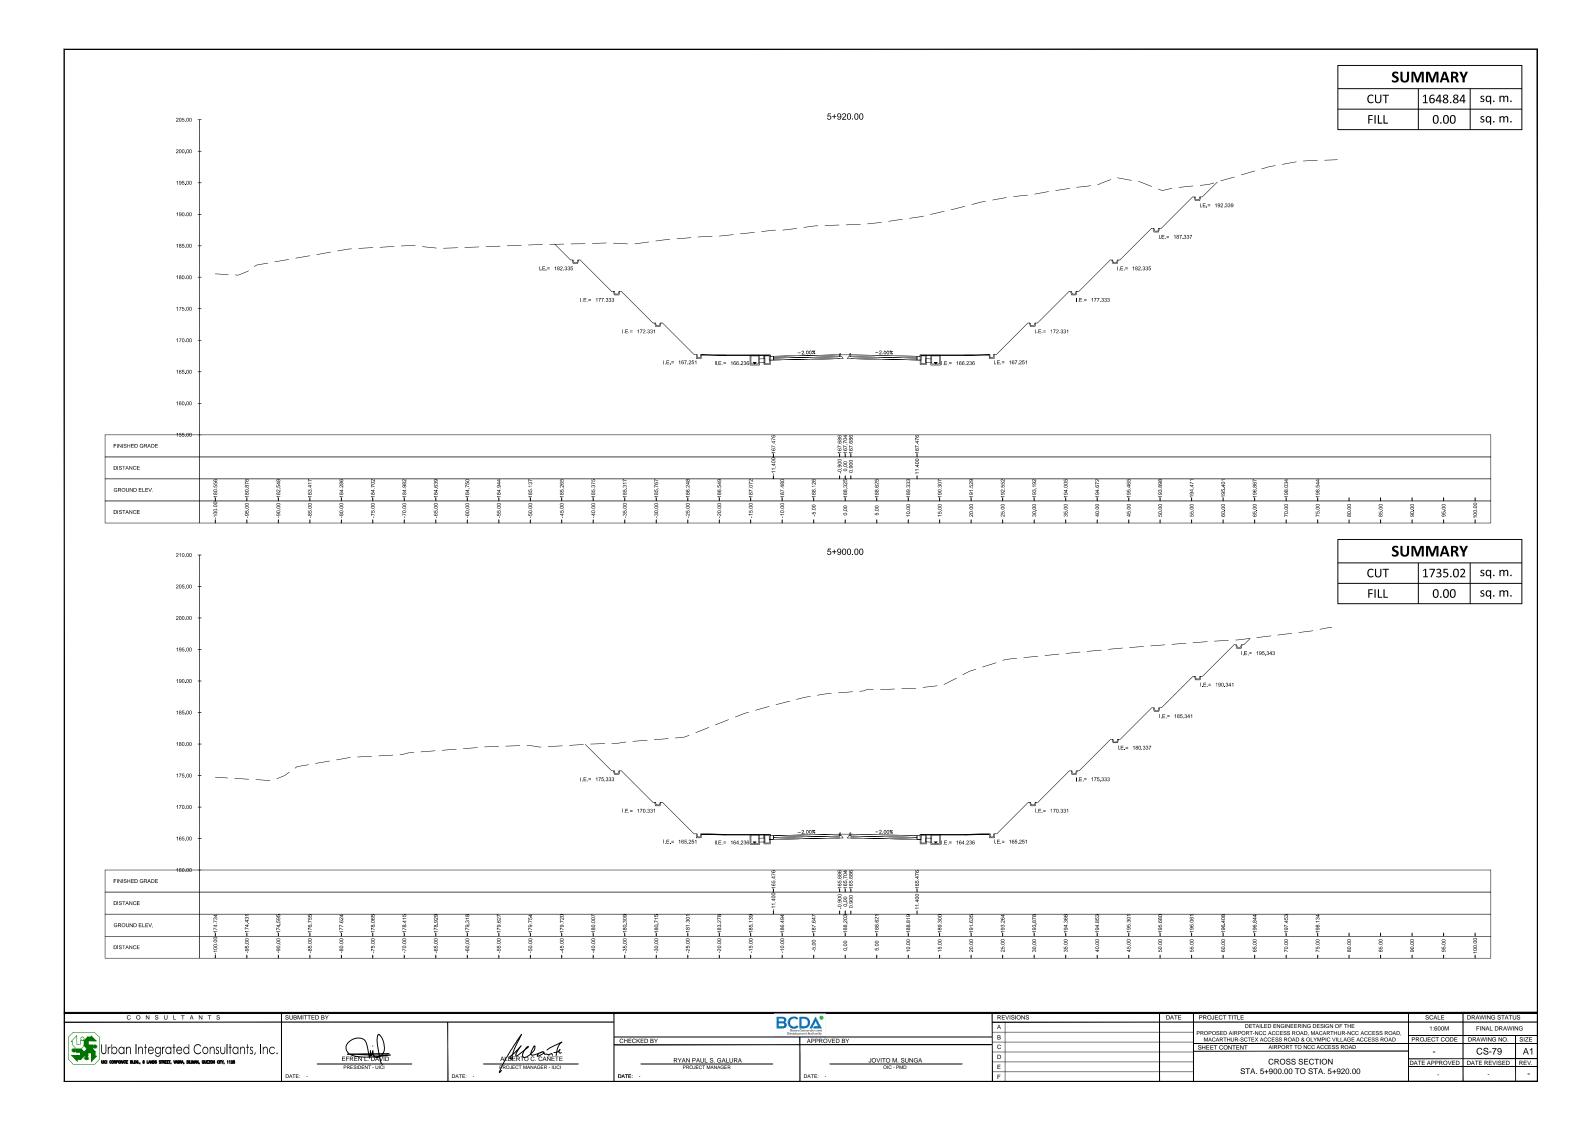

|                                     |                           | E         |      |                                                                                                                           | DATE APPROVED | DATE REVISED          | REV. |
|                                                                           | DATE: -                     |                                                    | DATE: -                             |                           | F         |      |                                                                                                                           | -             | -                     | ш-   |

































































































| CONSULTANTS                                             | SUBMITTED BY     |                       | CHECKED BY  CHECKED BY  CHECKED BY |                 | REVISIONS | DATE                                                                                                                                                            | PROJECT TITLE                            | SCALE         | DRAWING STAT | TUS  |
|---------------------------------------------------------|------------------|-----------------------|------------------------------------|-----------------|-----------|-----------------------------------------------------------------------------------------------------------------------------------------------------------------|------------------------------------------