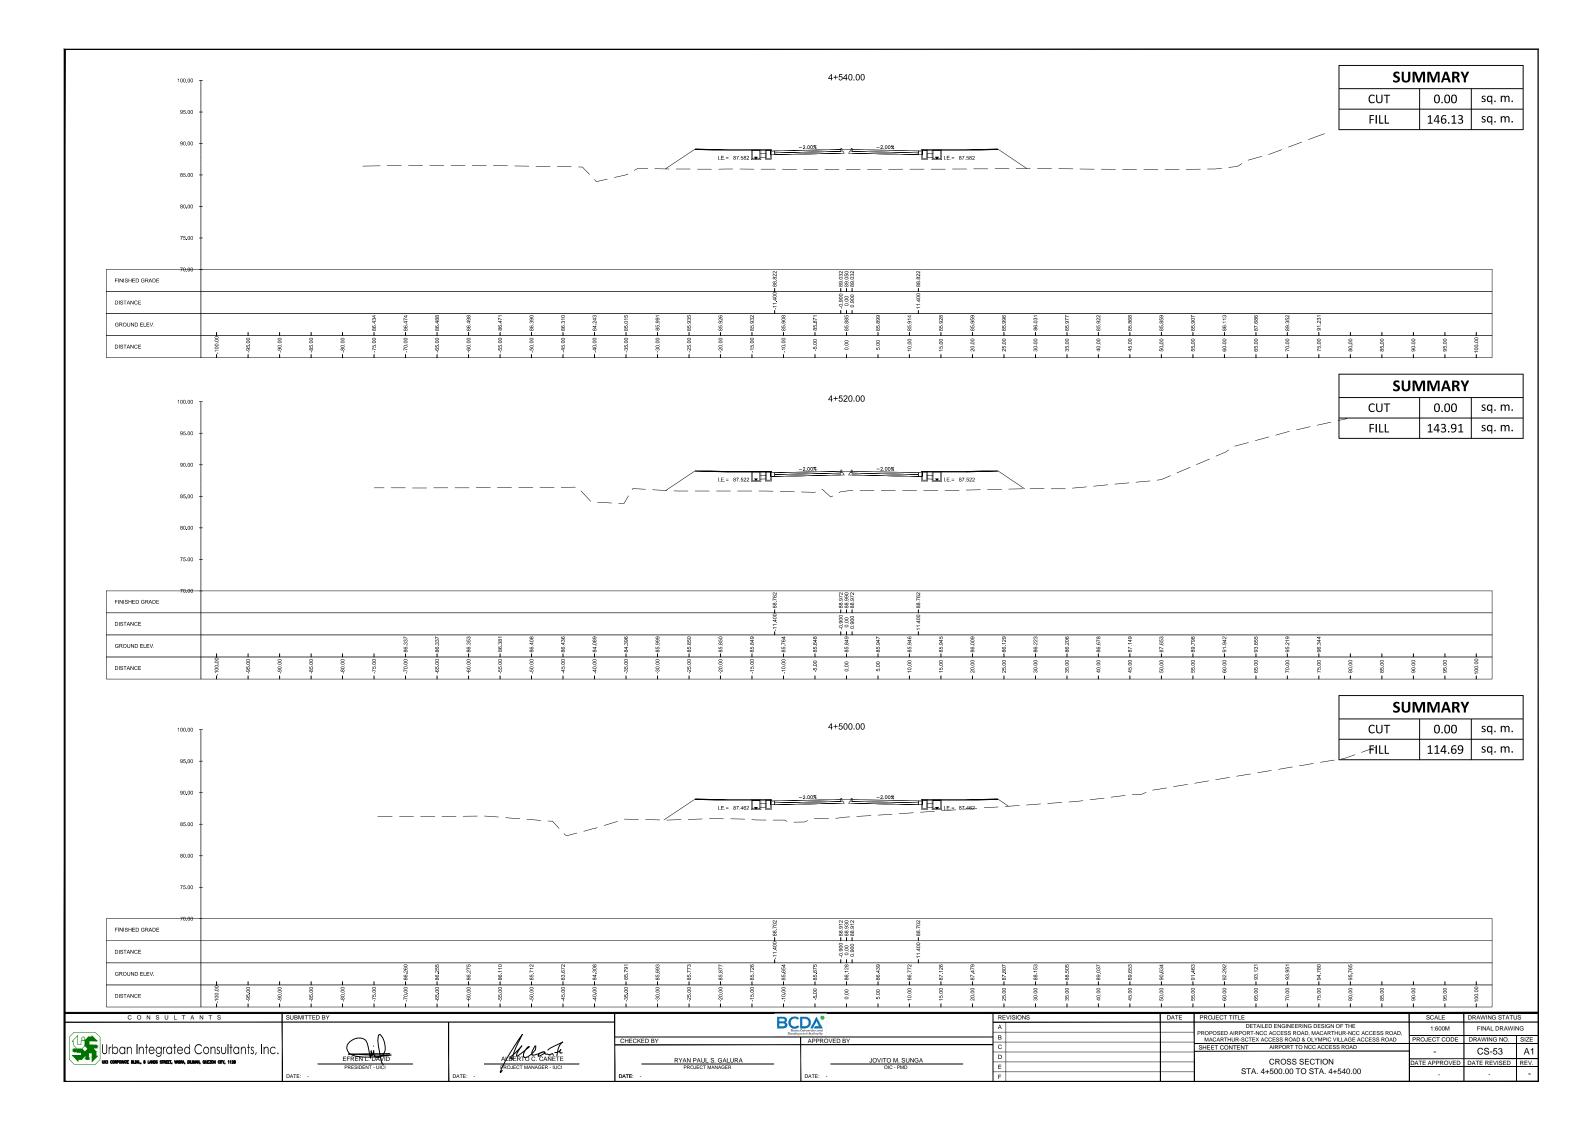

|                             |                                                    |                                     |                           | E         |      |                                                                                                                           | DATE APPROVED | DATE REVISED          | REV. |
|                                                                           | DATE: -                     |                                                    | DATE: -                             |                           | F         |      |                                                                                                                           | -             | -                     | ш-   |

































































































| CONSULTANTS                                             | SUBMITTED BY     |                       | CHECKED BY  CHECKED BY  CHECKED BY |                 | REVISIONS | DATE                                                                                                                                                            | PROJECT TITLE                            | SCALE         | DRAWING STAT | TUS  |
|---------------------------------------------------------|------------------|-----------------------|------------------------------------|-----------------|-----------|--------------------------------------------------------------------------------------------------------------------------------------------------------