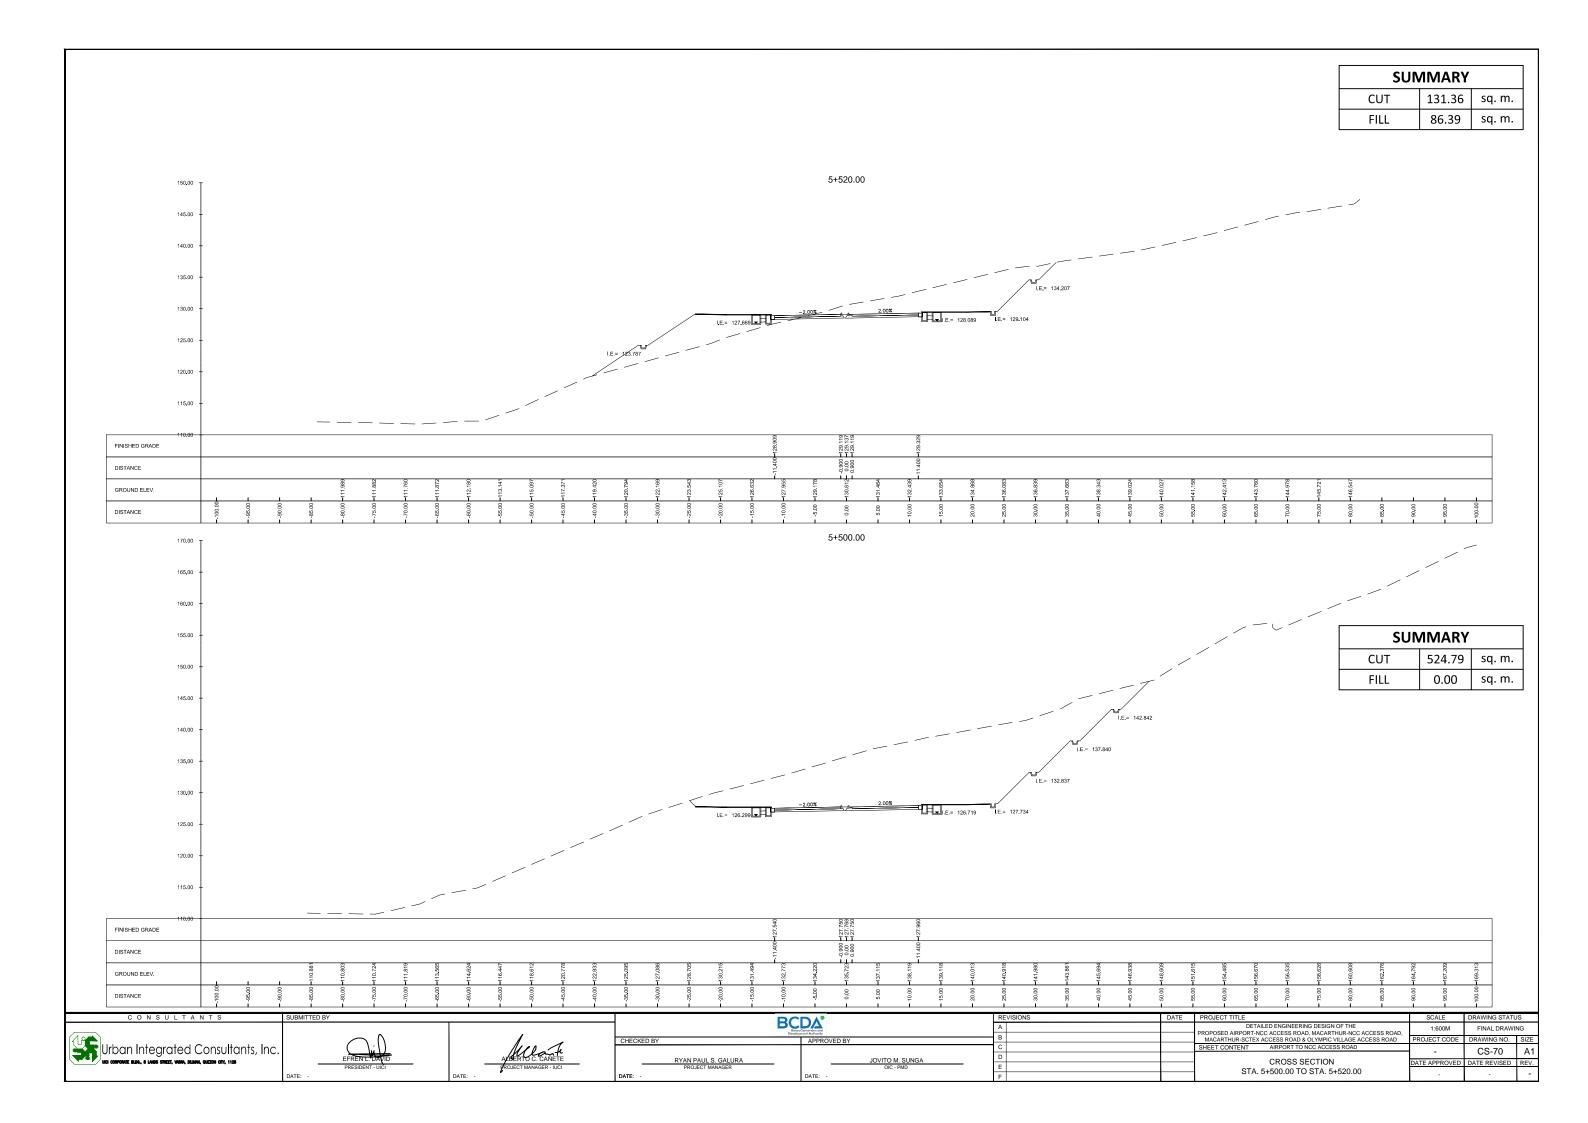

| CONSULTANTS                        | SUBMITTED BY                                    |                       | BCDA*                               |                               | REVISIONS  | DATE | PROJECT TITLE                                                                                  | SCALE            | DRAWING STATUS    |
|------------------------------------|-------------------------------------------------|-----------------------|-------------------------------------|-------------------------------|------------|------|------------------------------------------------------------------------------------------------|------------------|-------------------|
|                                    |                                                 |                       | Boses                               | Convertion and                | A          |      | DETAILED ENGINEERING DESIGN OF THE PROPOSED AIRPORT-NCC ACCESS ROAD, MACARTHUR-NCC ACCESS ROAD | 1:600M           | FINAL DRAWING     |
| (184                               |                                                 |                       | CHECKED BY                          | APPROVED BY                   | В          |      |                                                                                                | PROJECT CODE     | DRAWING NO. SIZE  |
| Urban Integrated Consultants, Inc. | EFREN L'OAVID PRESIDENT - UICI PRESIDENT - UICI | ADERIO C. CANETE      | RYAN PAUL S. GALURA PROJECT MANAGER | JOVITO M. SUNGA<br>OIC - PNID | <b>1</b> c |      | SHEET CONTENT AIRPORT TO NCC ACCESS ROAD                                                       |                  | CS-85 A1          |
|                                    |                                                 |                       |                                     |                               | D          |      | CROSS SECTION                                                                                  | -                | C3-03 A1          |
|                                    |                                                 | ROJECT MANAGER - IUCI |                                     |                               | E          |      | UNDERPASS 2 STA. 6+213.00 TO                                                                   | DATE APPROVED DA | DATE REVISED REV. |
|                                    | DATE: -                                         | DATE: -               | DATE: -                             | DATE: -                       | F          |      | STA. 6+220.00                                                                                  | -                |                   |