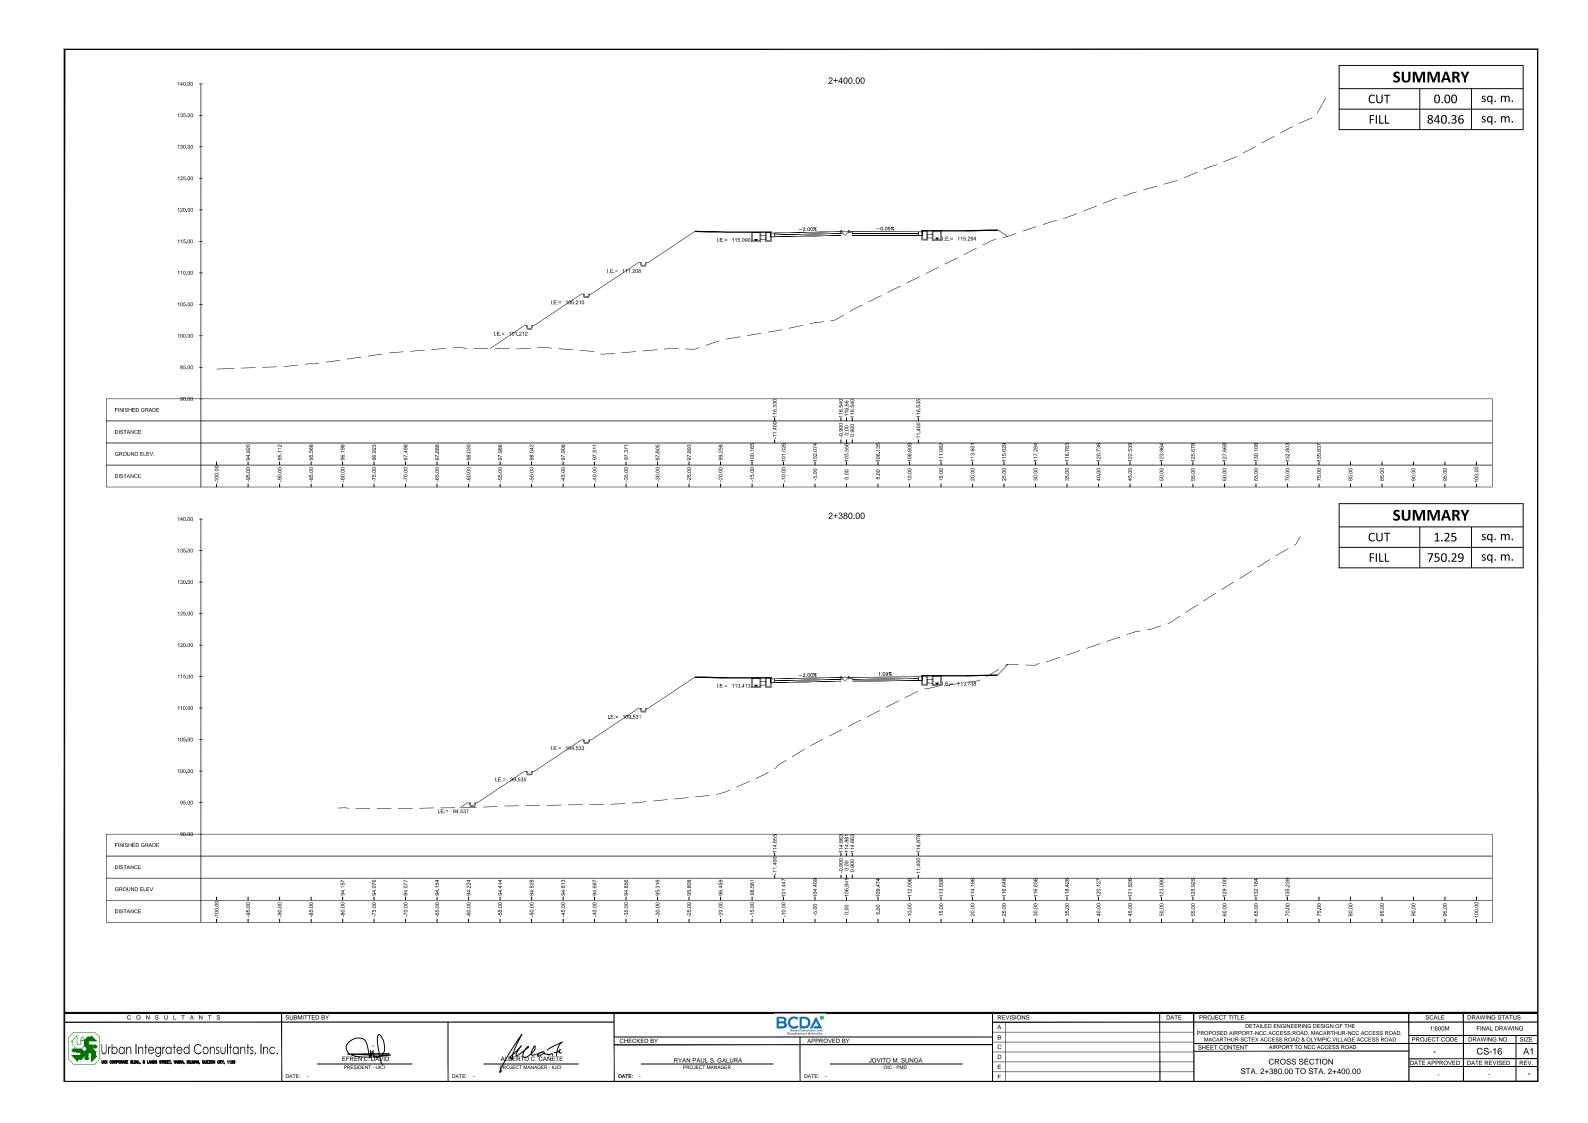

| CONSULTANTS                        | SUBMITTED BY                                    |                       | BCDA*                               |                               | REVISIONS  | DATE | PROJECT TITLE                                                                                  | SCALE            | DRAWING STATUS    |
|------------------------------------|-------------------------------------------------|-----------------------|-------------------------------------|-------------------------------|------------|------|------------------------------------------------------------------------------------------------|------------------|-------------------|
|                                    |                                                 |                       | Boses                               | Convertion and                | A          |      | DETAILED ENGINEERING DESIGN OF THE PROPOSED AIRPORT-NCC ACCESS ROAD, MACARTHUR-NCC ACCESS ROAD | 1:600M           | FINAL DRAWING     |
| (184                               |                                                 |                       | CHECKED BY                          | APPROVED BY                   | В          |      |                                                                                                | PROJECT CODE     | DRAWING NO. SIZE  |
| Urban Integrated Consultants, Inc. | EFREN L'OAVID PRESIDENT - UICI PRESIDENT - UICI | ADERIO C. CANETE      | RYAN PAUL S. GALURA PROJECT MANAGER | JOVITO M. SUNGA<br>OIC - PNID | <b>1</b> c |      | SHEET CONTENT AIRPORT TO NCC ACCESS ROAD                                                       |                  | CS-85 A1          |
|                                    |                                                 |                       |                                     |                               | D          |      | CROSS SECTION                                                                                  | -                | C3-03 A1          |
|                                    |                                                 | ROJECT MANAGER - IUCI |                                     |                               | E          |      | UNDERPASS 2 STA. 6+213.00 TO                                                                   | DATE APPROVED DA | DATE REVISED REV. |
|                                    | DATE: -                                         | DATE: -               | DATE: -                             | DATE: -                       | F          |      | STA. 6+220.00                                                                                  | -                |                   |