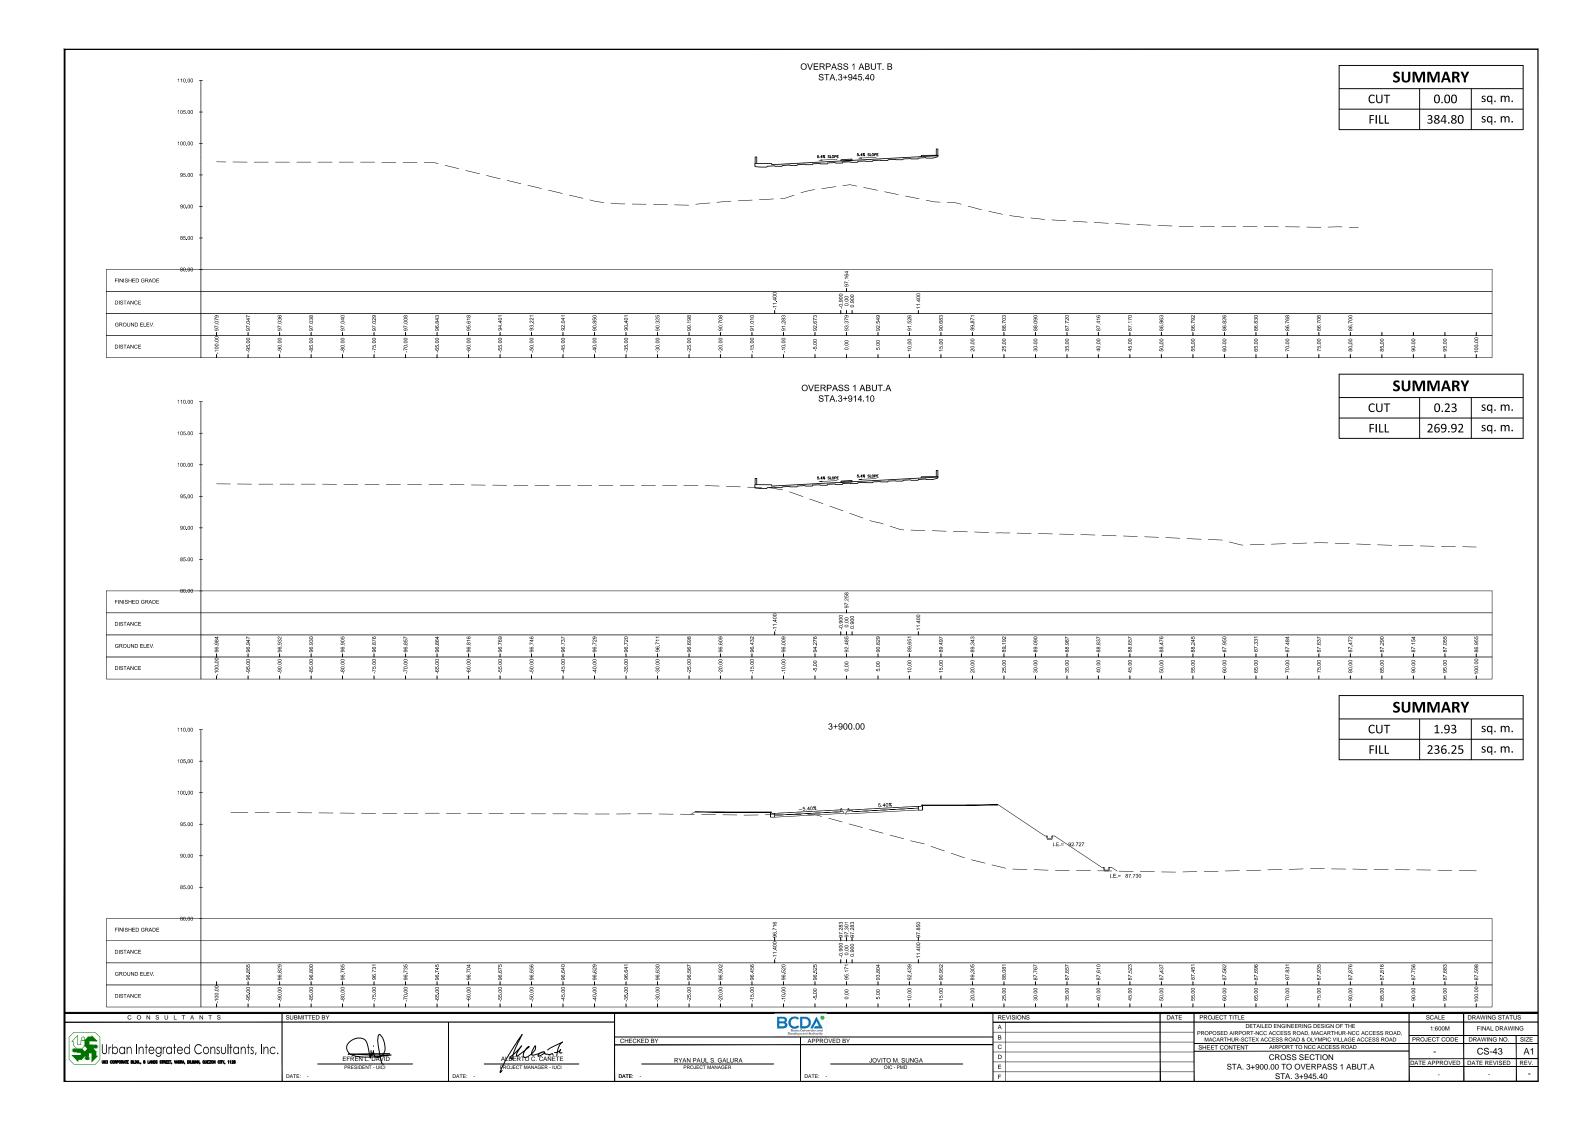

|                             |                                                    |                                     |                           | E         |      |                                                                                                                           | DATE APPROVED | DATE REVISED          | REV. |
|                                                                           | DATE: -                     |                                                    | DATE: -                             |                           | F         |      |                                                                                                                           | -             | -                     | ш-   |

































































































| CONSULTANTS                                             | SUBMITTED BY     |                       | CHECKED BY  CHECKED BY  CHECKED BY |                 | REVISIONS | DATE                                                                                                                                                            | PROJECT TITLE                            | SCALE         | DRAWING STAT | TUS  |
|---------------------------------------------------------|------------------|-----------------------|------------------------------------|-----------------|-----------|------------------------------------------------------------------------------------------------------------------------------------