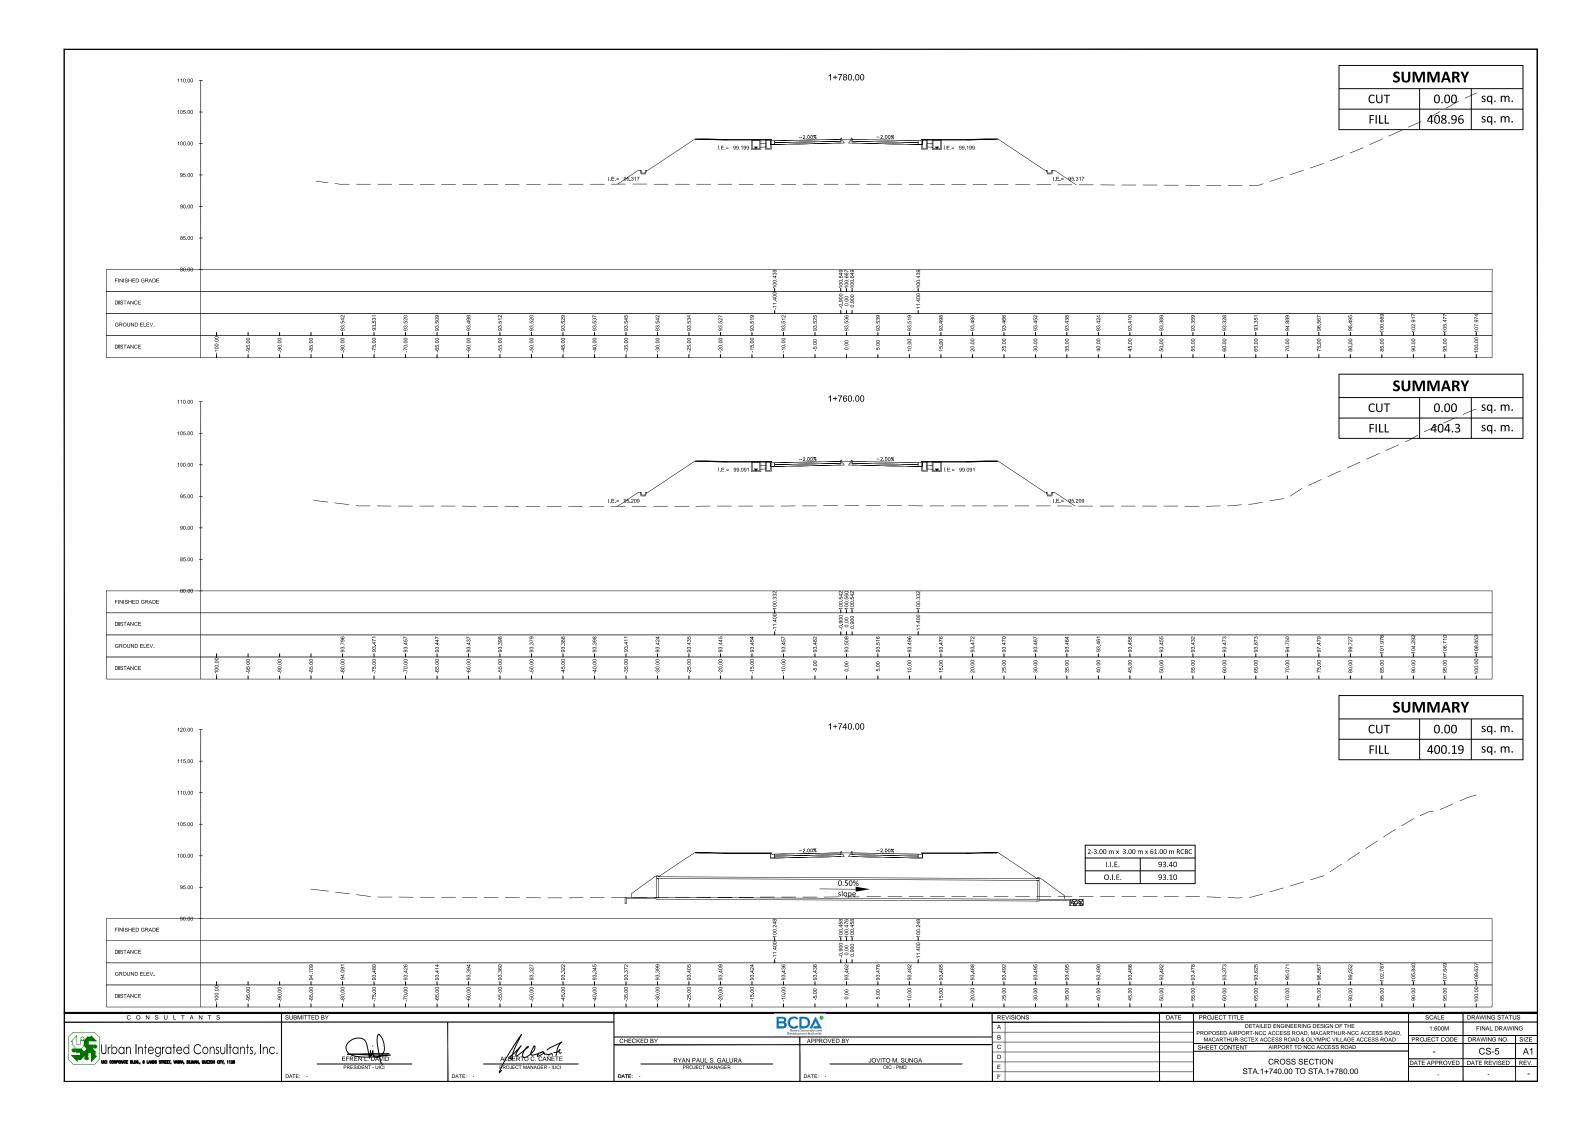

BCDA"

Urban Integrated Consultants, Inc.

1:600M

CROSS SECTION STA. 2+780.00 TO STA. 2+800.00 FINAL DRAWING

CS-24 A1
DATE REVISED REV.



























| CONSULTANTS                                                      | SUBMITTED BY        |                       | D/                  |                 | REVISIONS DATE | PROJECT TITLE                                                                                  | SCALE         | DRAWING STATUS | JS   |
|------------------------------------------------------------------|---------------------|-----------------------|---------------------|-----------------|----------------|------------------------------------------------------------------------------------------------|---------------|