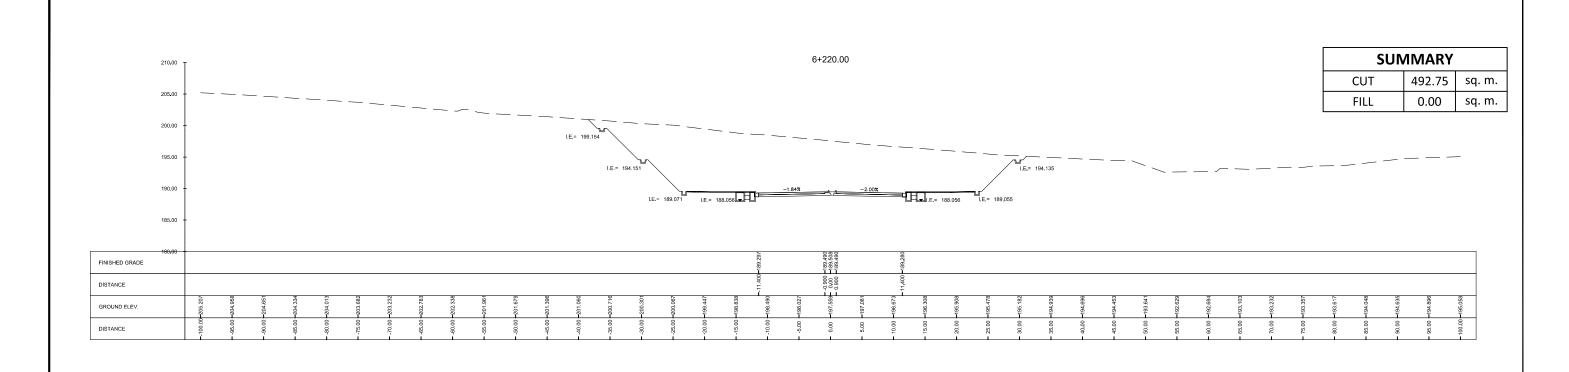

| CONSULTANTS                        | SUBMITTED BY                                    |                       | BCDA*                               |                               | REVISIONS  | DATE | PROJECT TITLE                                                                                  | SCALE            | DRAWING STATUS    |
|------------------------------------|-------------------------------------------------|-----------------------|-------------------------------------|-------------------------------|------------|------|------------------------------------------------------------------------------------------------|------------------|-------------------|
|                                    |                                                 |                       | Boses                               | Convertion and                | A          |      | DETAILED ENGINEERING DESIGN OF THE PROPOSED AIRPORT-NCC ACCESS ROAD, MACARTHUR-NCC ACCESS ROAD | 1:600M           | FINAL DRAWING     |
| (184                               |                                                 |                       | CHECKED BY                          | APPROVED BY                   | В          |      |                                                                                                | PROJECT CODE     | DRAWING NO. SIZE  |
| Urban Integrated Consultants, Inc. | EFREN L'OAVID PRESIDENT - UICI PRESIDENT - UICI | ADERIO C. CANETE      | RYAN PAUL S. GALURA PROJECT MANAGER | JOVITO M. SUNGA<br>OIC - PNID | <b>1</b> c |      | SHEET CONTENT AIRPORT TO NCC ACCESS ROAD                                                       |                  | CS-85 A1          |
|                                    |                                                 |                       |                                     |                               | D          |      | CROSS SECTION                                                                                  | -                | C3-03 A1          |
|                                    |                                                 | ROJECT MANAGER - IUCI |                                     |                               | E          |      | UNDERPASS 2 STA. 6+213.00 TO                                                                   | DATE APPROVED DA | DATE REVISED REV. |
|                                    | DATE: -                                         | DATE: -               | DATE: -                             | DATE: -                       | F          |      | STA. 6+220.00                                                                                  | -                |                   |