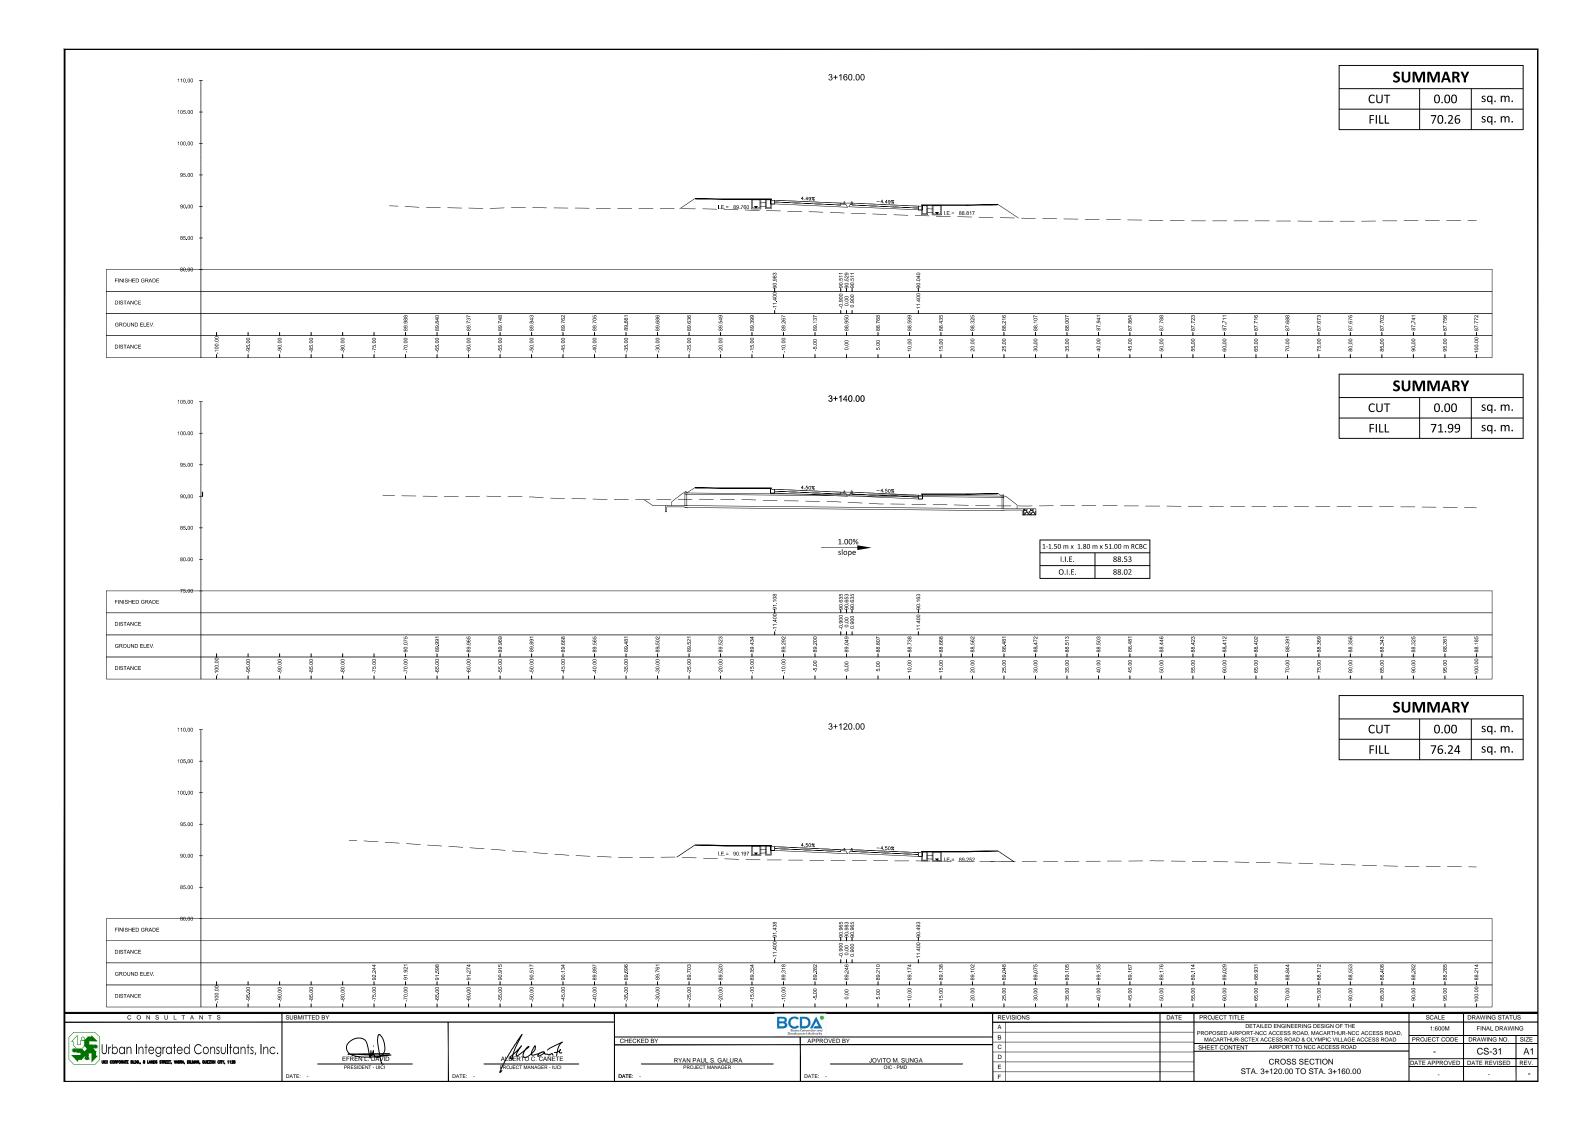

| CONSULTANTS                                                               | SUBMITTED BY                |                                                    |                                     |                           | REVISIONS | DATE | PROJECT TITLE                                                                                                             | SCALE         | DRAWING STATU         | JS   |
|---------------------------------------------------------------------------|-----------------------------|----------------------------------------------------|-------------------------------------|---------------------------|-----------|------|---------------------------------------------------------------------------------------------------------------------------|---------------|-----------------------|------|
|                                                                           | EFRENT-DAVID PRESIDENT-UICI | ALCERTO C. CANETE  PROJECT MANAGER - JUCI  DATE: - | CHECKED BY  CHECKED BY  CHECKED BY  |                           | A         |      | DETAILED ENGINEERING DESIGN OF THE                                                                                        | 1:600M        | FINAL DRAWI           | NG   |
| Urban Integrated Consultants, Inc. uso crest, was, plans, dezen are, 1189 |                             |                                                    |                                     |                           | В         |      | PROPOSED AIRPORT-NCC ACCESS ROAD, MACARTHUR-NCC ACCESS ROAD,<br>MACARTHUR-SCTEX ACCESS ROAD & OLYMPIC VILLAGE ACCESS ROAD | PROJECT CODE  | CT CODE DRAWING NO. S |      |
|                                                                           |                             |                                                    | RYAN PAUL S. GALURA PROJECT MANAGER | JOVITO M. SUNGA OIC - PMD | С         |      | SHEET CONTENT AIRPORT TO NCC ACCESS ROAD                                                                                  |               | CS-37                 | Λ1   |
|                                                                           |                             |                                                    |                                     |                           | D         |      | CROSS SECTION D. STA. 3+560.00 TO STA. 3+580.00                                                                           | -             |                       | 171  |
|                                                                           |                             |                                                    |                                     |                           | E         |      |                                                                                                                           | DATE APPROVED | DATE REVISED          | REV. |
|                                                                           | DATE: -                     |                                                    | DATE: -                             |                           | F         |      |                                                                                                                           | -             | -                     | ш-   |