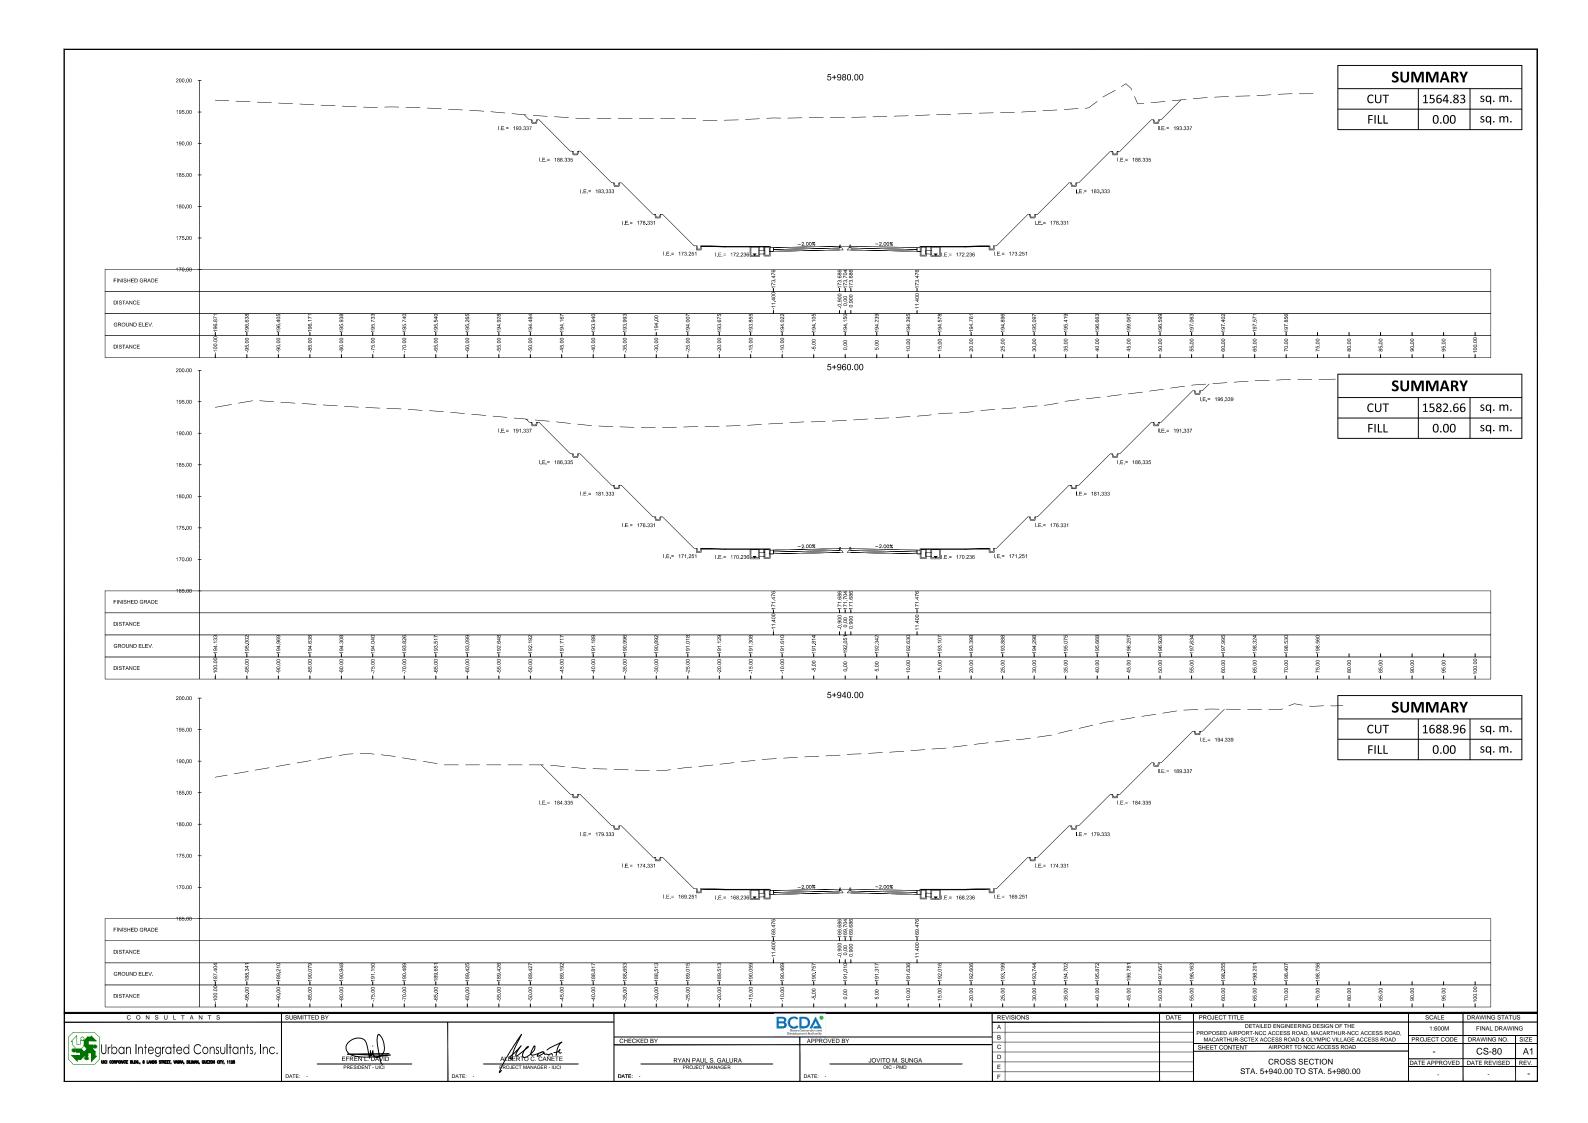

|                                     |                           | E         |      |                                                                                                                           | DATE APPROVED | DATE REVISED          | REV. |
|                                                                           | DATE: -                     |                                                    | DATE: -                             |                           | F         |      |                                                                                                                           | -             | -                     | ш-   |

































































































| CONSULTANTS                                             | SUBMITTED BY     |                       | CHECKED BY  CHECKED BY  CHECKED BY |                 | REVISIONS | DATE                                                                                                                                                            | PROJECT TITLE                            | SCALE         | DRAWING STAT | TUS  |
|---------------------------------------------------------|------------------|-----------------------|------------------------------------|-----------------|-----------|-----------------------------------------------------------------------------------------------------------------------------------------------------------------|------------------------------------------|-