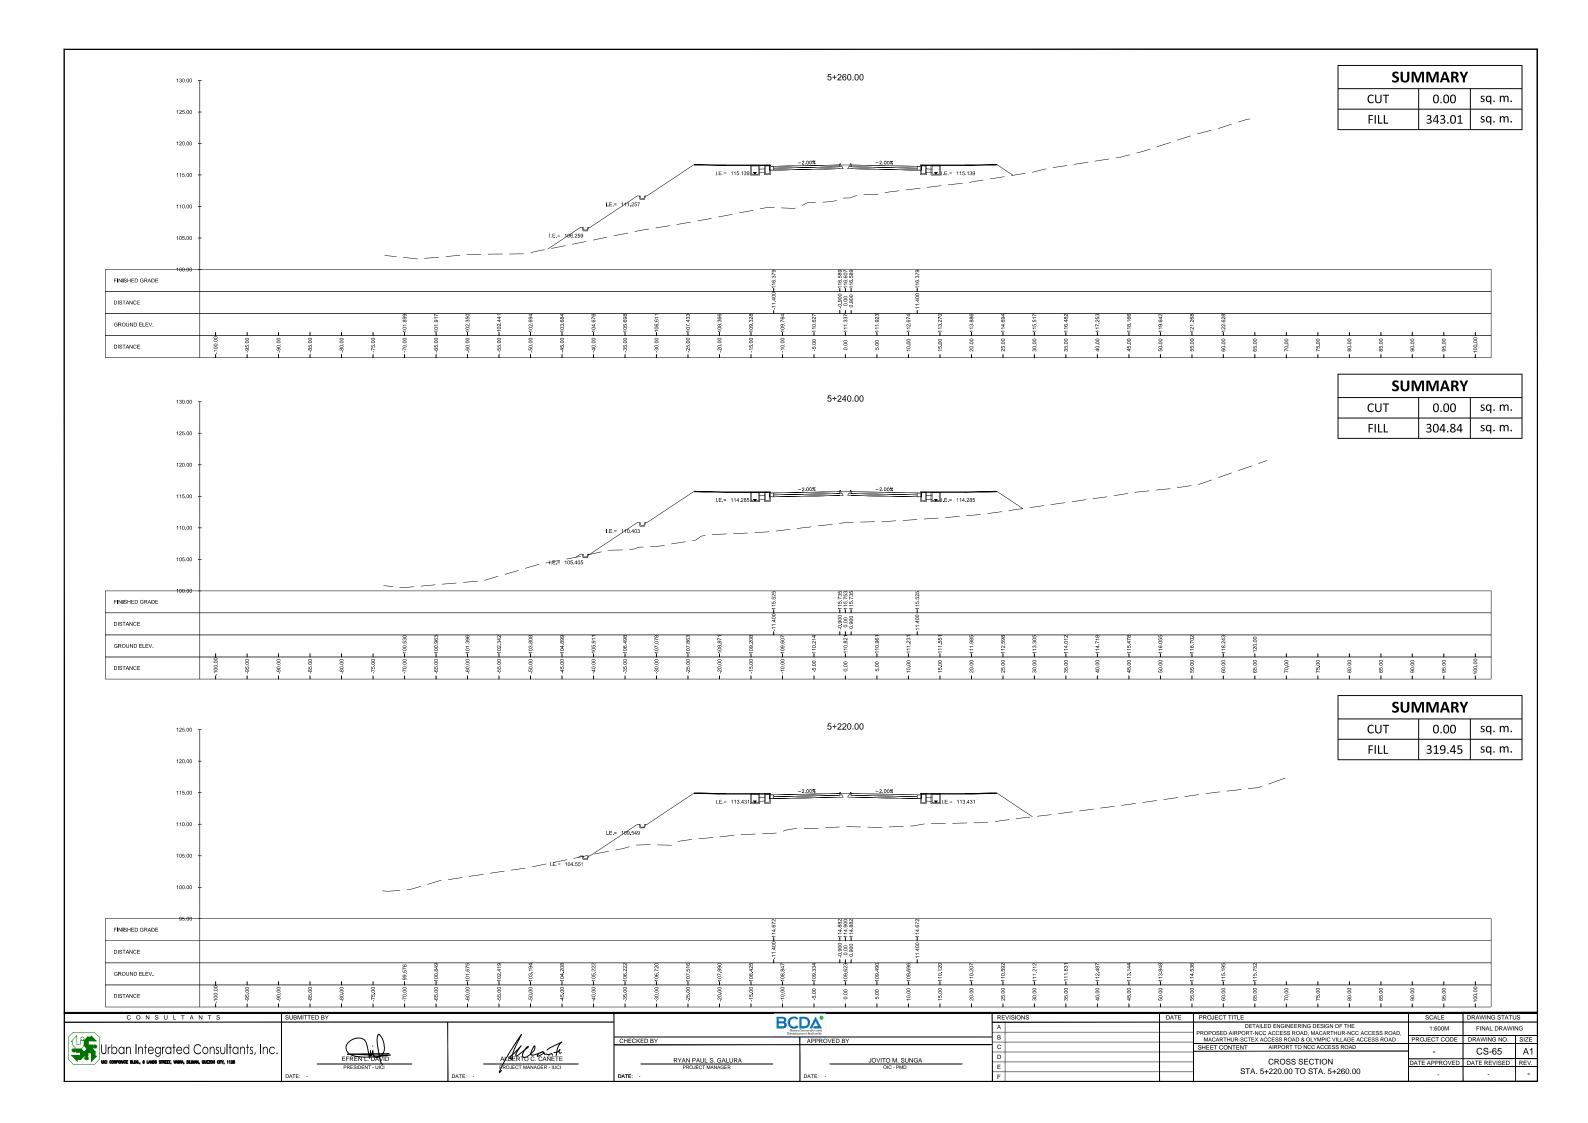

|                                                    |                                     |                           | E         |      |                                                                                                                           | DATE APPROVED | DATE REVISED          | REV. |
|                                                                           | DATE: -                     |                                                    | DATE: -                             |                           | F         |      |                                                                                                                           | -             | -                     | ш-   |

































































































| CONSULTANTS                                             | SUBMITTED BY     |                       | CHECKED BY  CHECKED BY  CHECKED BY |                 | REVISIONS | DATE                                                                                                                                                            | PROJECT TITLE                            | SCALE         | DRAWING STAT | TUS  |
|---------------------------------------------------------|------------------|-----------------------|------------------------------------|-----------------|-----------|-----------------------------------------------------------------------------------------------------------------------------------------------------------------|--------------