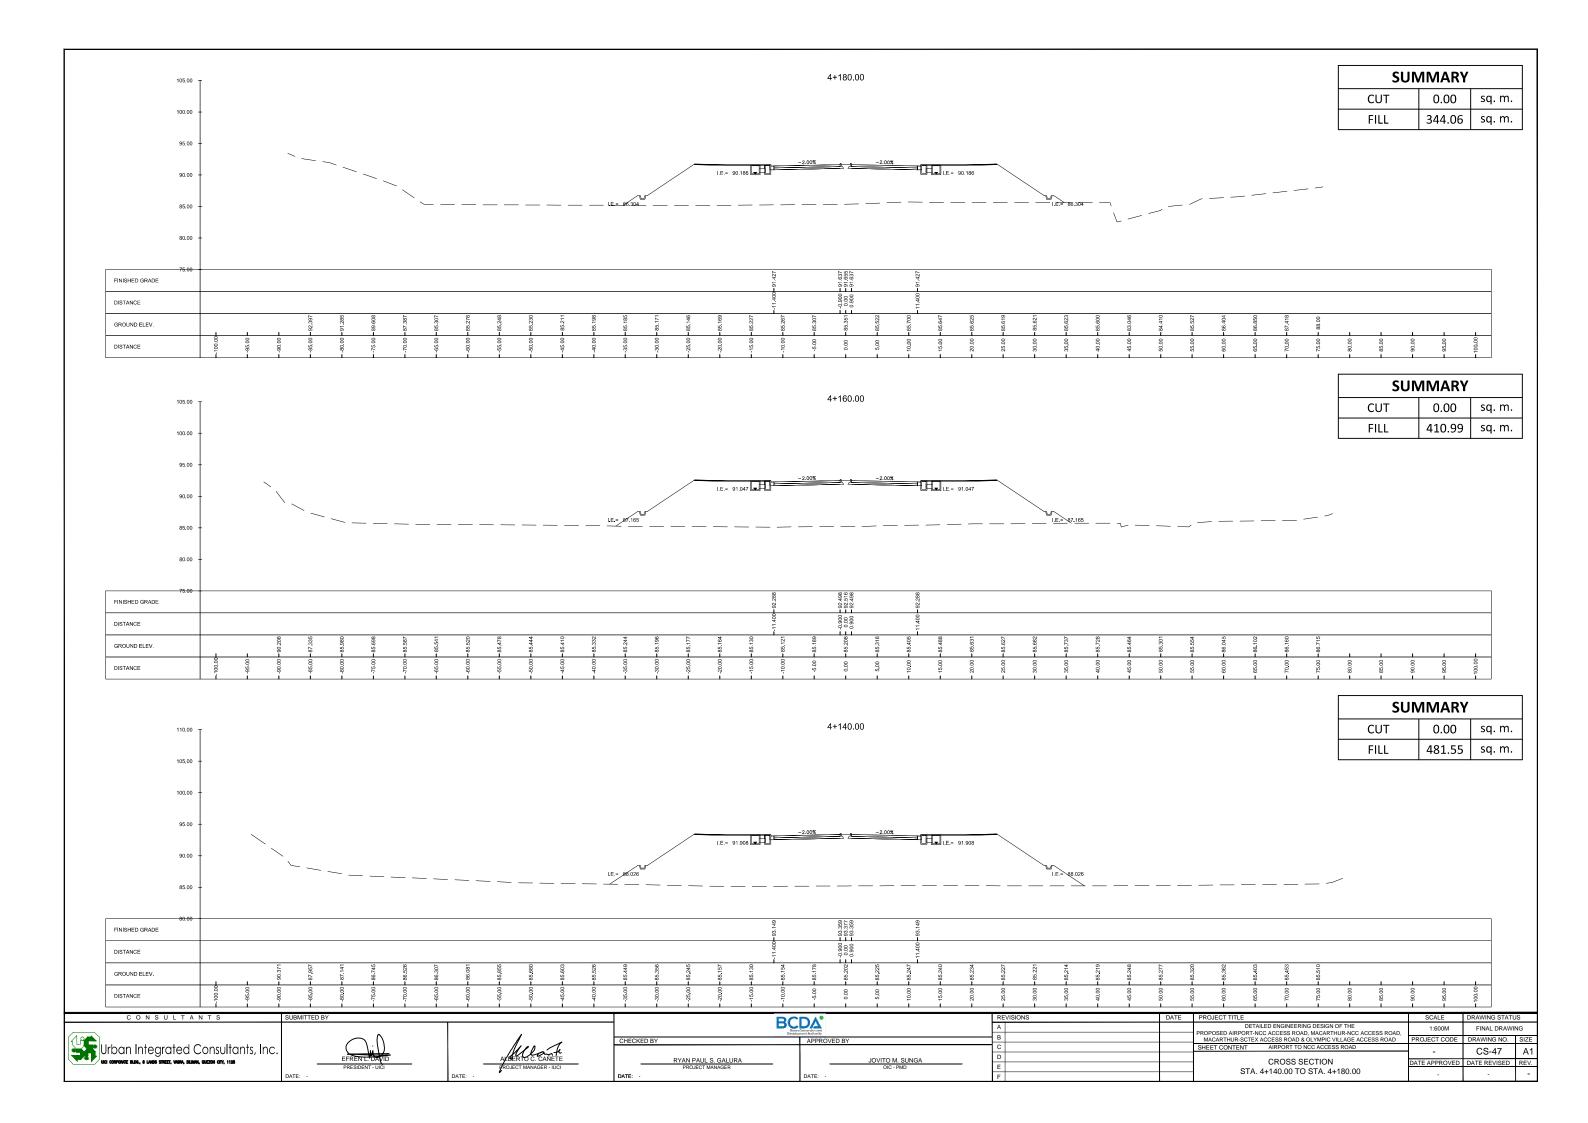

|                             |                                                    |                                     |                           | E         |      |                                                                                                                           | DATE APPROVED | DATE REVISED          | REV. |
|                                                                           | DATE: -                     |                                                    | DATE: -                             |                           | F         |      |                                                                                                                           | -             | -                     | ш-   |

































































































| CONSULTANTS                                             | SUBMITTED BY     |                       | CHECKED BY  CHECKED BY  CHECKED BY |                 | REVISIONS | DATE                                                                                                                                                            | PROJECT TITLE                            | SCALE         | DRAWING STAT | TUS  |
|---------------------------------------------------------|------------------|-----------------------|------------------------------------|-----------------|-----------|--------------------------------------------------------------------------------------------------------------------------------------------