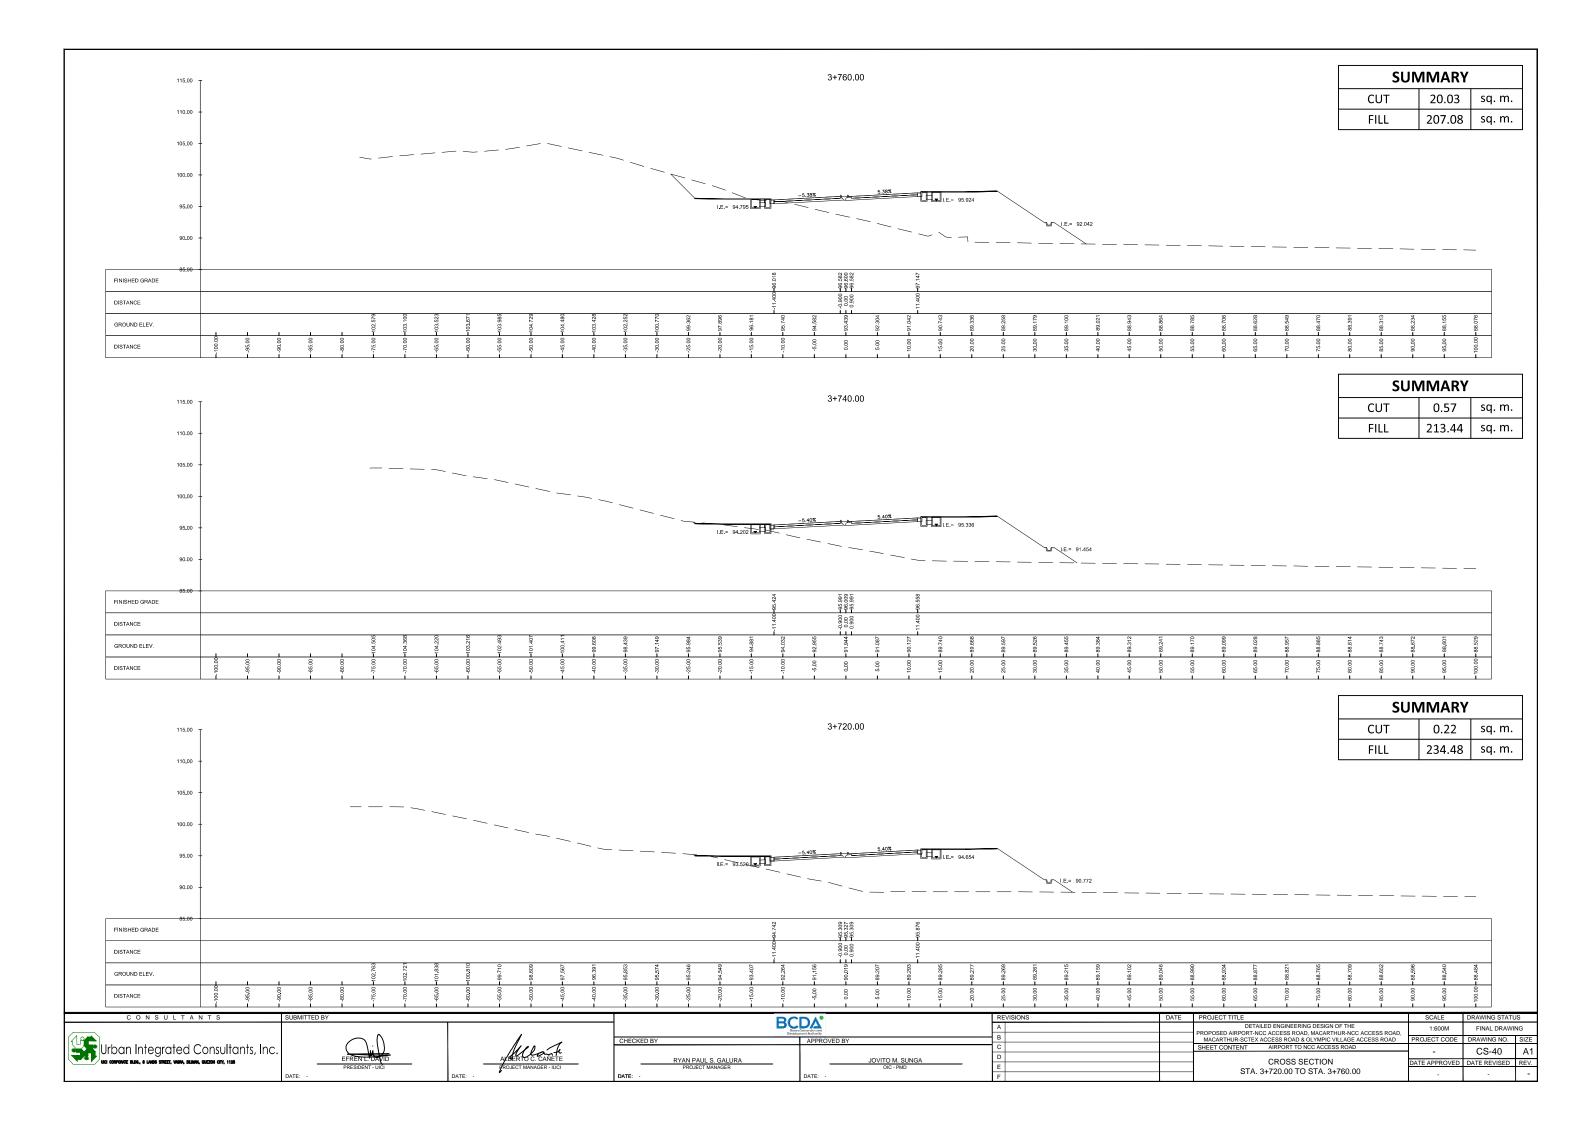

|                             |                                                    |                                     |                           | E         |      |                                                                                                                           | DATE APPROVED | DATE REVISED          | REV. |
|                                                                           | DATE: -                     |                                                    | DATE: -                             |                           | F         |      |                                                                                                                           | -             | -                     | ш-   |

































































































| CONSULTANTS                                             | SUBMITTED BY     |                       | CHECKED BY  CHECKED BY  CHECKED BY |                 | REVISIONS | DATE                                                                                                                                                            | PROJECT TITLE                            | SCALE         | DRAWING STAT | TUS  |
|---------------------------------------------------------|------------------|-----------------------|------------------------------------|-----------------|-----------|------------------------------------------------------------------------------------------------------------------------------