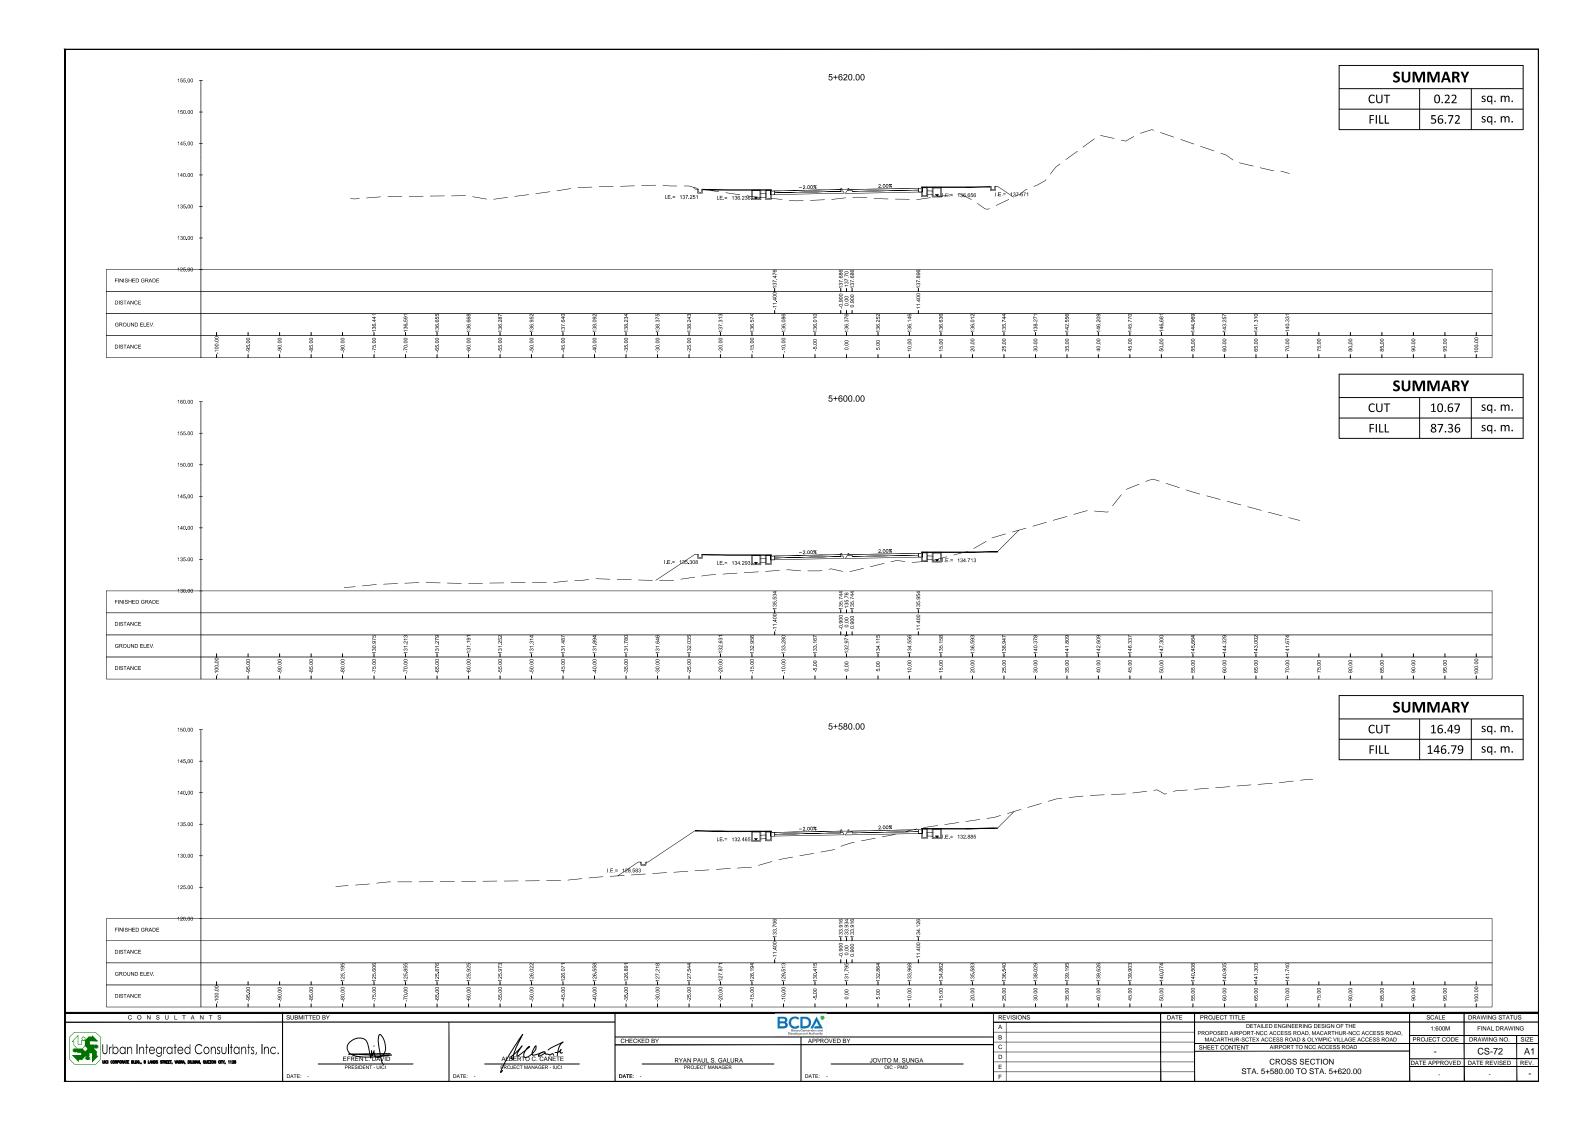

|                                                    |                                     |                           | E         |      |                                                                                                                           | DATE APPROVED | DATE REVISED          | REV. |
|                                                                           | DATE: -                     |                                                    | DATE: -                             |                           | F         |      |                                                                                                                           | -             | -                     | ш-   |

































































































| CONSULTANTS                                             | SUBMITTED BY     |                       | CHECKED BY  CHECKED BY  CHECKED BY |                 | REVISIONS | DATE                                                                                                                                                            | PROJECT TITLE                            | SCALE         | DRAWING STAT | TUS  |
|---------------------------------------------------------|------------------|-----------------------|------------------------------------|-----------------|-----------|-----------------------------------------------------------------------------------------------------------------------------------------------------------------|----------------------------