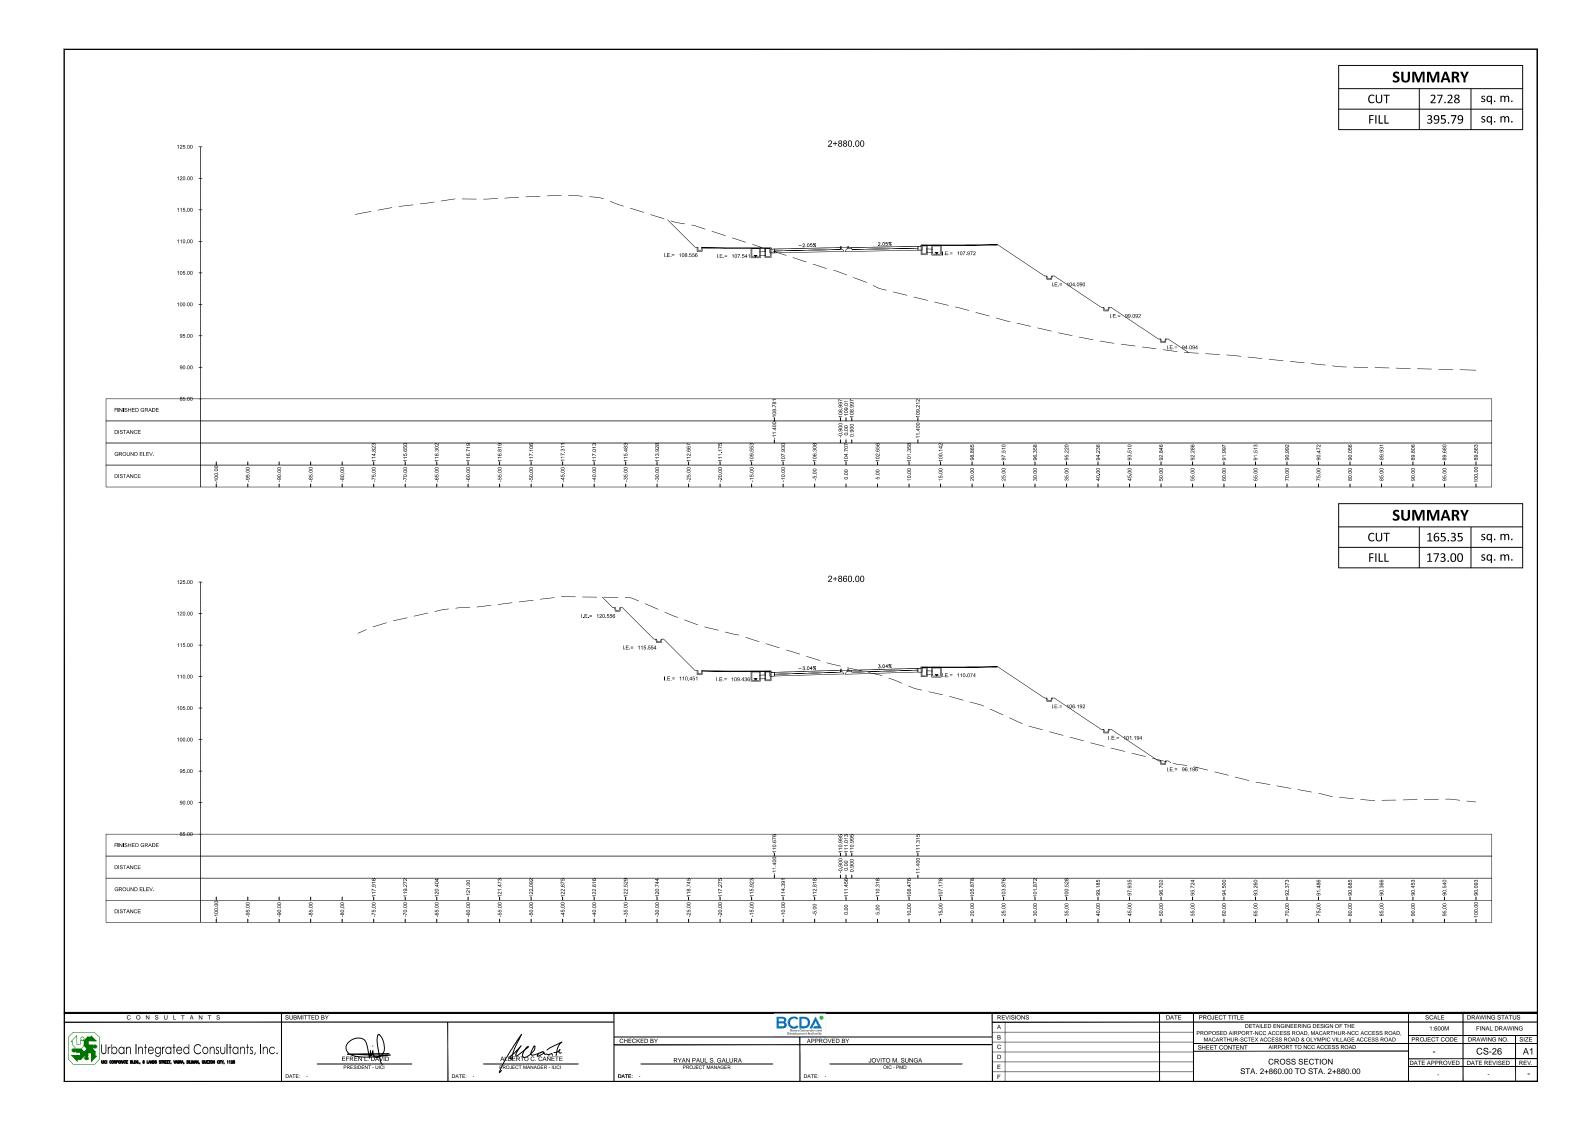

| CONSULTANTS                                                               | SUBMITTED BY                |                                                    |                                     |                           | REVISIONS | DATE | PROJECT TITLE                                                                                                             | SCALE         | DRAWING STATU         | JS   |
|---------------------------------------------------------------------------|-----------------------------|----------------------------------------------------|-------------------------------------|---------------------------|-----------|------|---------------------------------------------------------------------------------------------------------------------------|---------------|-----------------------|------|
|                                                                           | EFRENT-DAVID PRESIDENT-UICI | ALCERTO C. CANETE  PROJECT MANAGER - JUCI  DATE: - | CHECKED BY  CHECKED BY  CHECKED BY  |                           | A         |      | DETAILED ENGINEERING DESIGN OF THE                                                                                        | 1:600M        | FINAL DRAWI           | NG   |
| Urban Integrated Consultants, Inc. uso crest, was, plans, dezen are, 1189 |                             |                                                    |                                     |                           | В         |      | PROPOSED AIRPORT-NCC ACCESS ROAD, MACARTHUR-NCC ACCESS ROAD,<br>MACARTHUR-SCTEX ACCESS ROAD & OLYMPIC VILLAGE ACCESS ROAD | PROJECT CODE  | CT CODE DRAWING NO. S |      |
|                                                                           |                             |                                                    | RYAN PAUL S. GALURA PROJECT MANAGER | JOVITO M. SUNGA OIC - PMD | С         |      | SHEET CONTENT AIRPORT TO NCC ACCESS ROAD                                                                                  |               | CS-37                 | Λ1   |
|                                                                           |                             |                                                    |                                     |                           | D         |      | CROSS SECTION D. STA. 3+560.00 TO STA. 3+580.00                                                                           | -             |                       | 171  |
|                                                                           |                             |                                                    |                                     |                           | E         |      |                                                                                                                           | DATE APPROVED | DATE REVISED          | REV. |
|                                                                           | DATE: -                     |                                                    | DATE: -                             |                           | F         |      |                                                                                                                           | -             | -                     | ш-   |