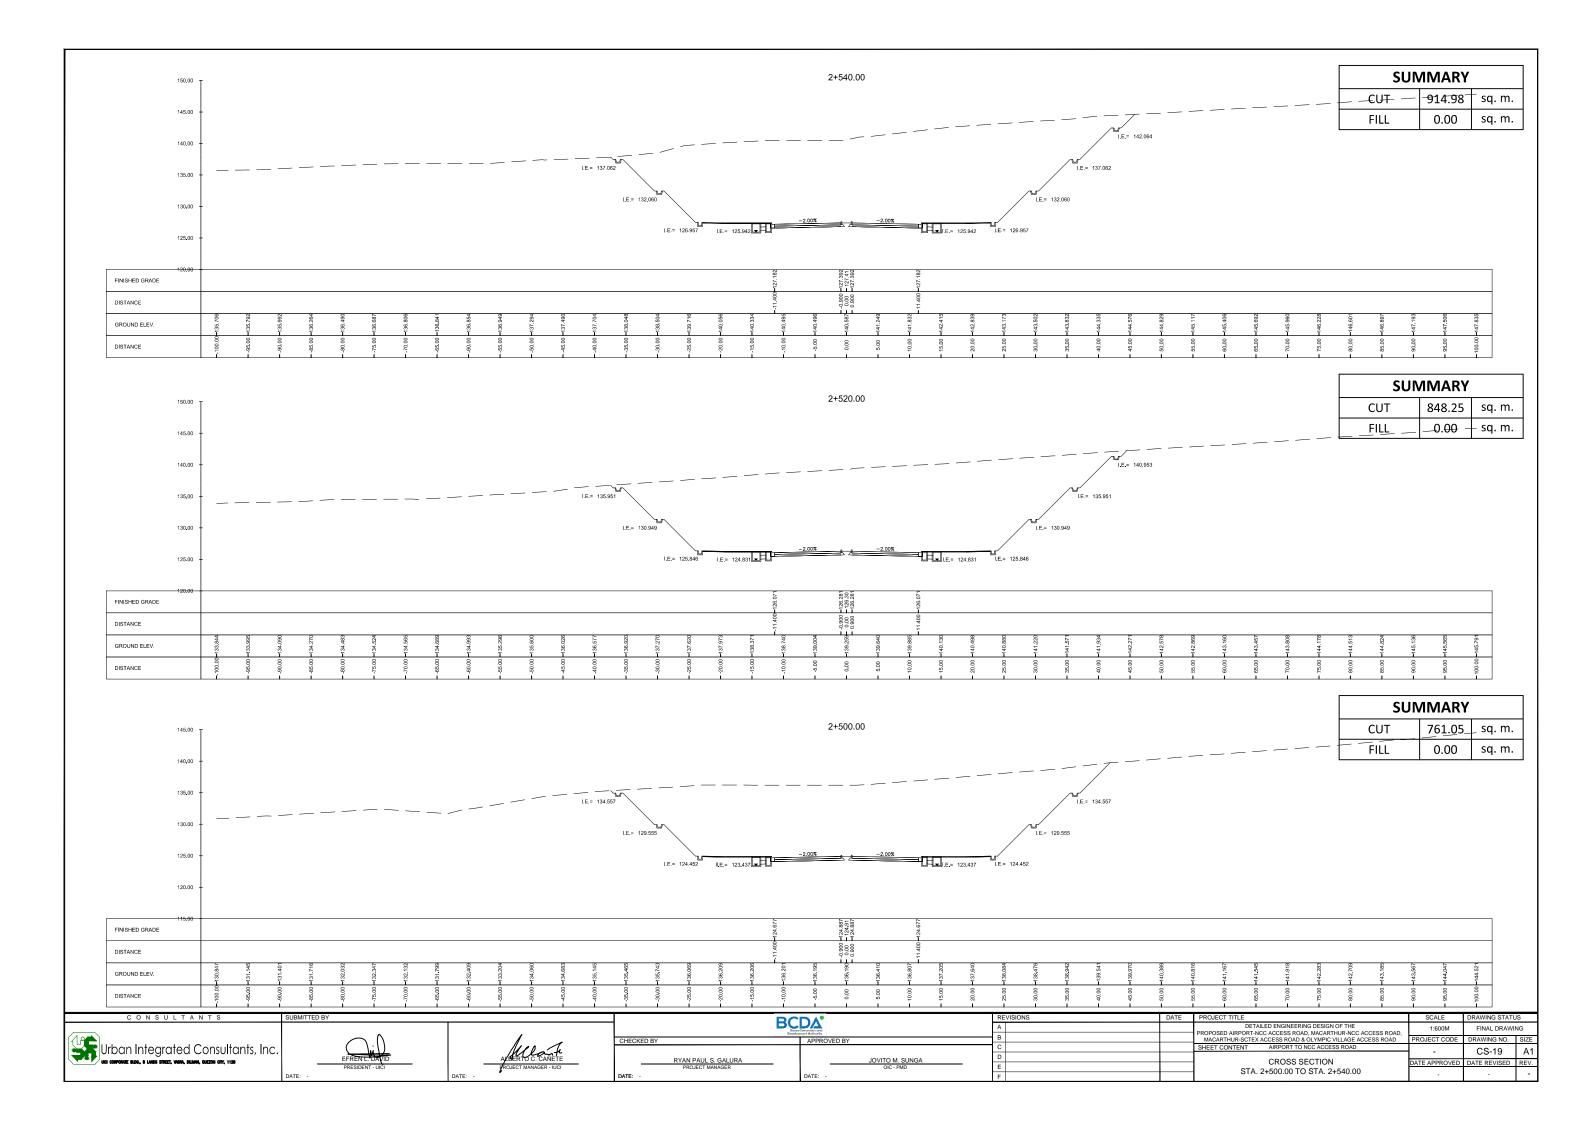

| CONSULTANTS                                             | SUBMITTED BY     |                       | CHECKED BY  CHECKED BY  CHECKED BY |                 | REVISIONS | DATE                                                                                                                                                            | PROJECT TITLE                            | SCALE         | DRAWING STAT | TUS  |
|---------------------------------------------------------|------------------|-----------------------|------------------------------------|-----------------|-----------|-----------------------------------------------------------------------------------------------------------------------------------------------------------------|------------------------------------------|---------------|--------------|------|
|                                                         |                  | ASSERTOS CAMETE       |                                    |                 | A         | DETAILED ENGINEERING DESIGN OF THE<br>PROPOSED AIRPORT-NCC ACCESS ROAD, MACARTHUR-NCC ACCESS ROAD,<br>MACARTHUR-SCTEX ACCESS ROAD & OLYMPIC VILLAGE ACCESS ROAD | 1:600M                                   | FINAL DRAW    | NING         |      |
| Urban Integrated Consultants, Inc.                      | EFREN L'DAVID    |                       |                                    |                 | В         |                                                                                                                                                                 | PROJECT CODE                             | DRAWING NO.   | . SIZE       |      |
|                                                         |                  |                       | RYAN PAUL S. GALURA                | JOVITO M. SUNGA | _ c       |                                                                                                                                                                 | SHEET CONTENT AIRPORT TO NCC ACCESS ROAD |               | CS-84        | Δ1   |
|                                                         |                  |                       |                                    |                 | D         | CROSS SECTION                                                                                                                                                   | DATE ADDROVED                            | DATE REVISED  | DEV          |      |
| And and state month a name outsid annual person out are | PRESIDENT - UICI | ROJECT MANAGER - IUCI | PROJECT MANAGER                    | OIC - PMD       | E         |                                                                                                                                                                 | STA. 6+180.00 TO STA. 6+200.00           | DATE APPROVED | DATE REVISED | REV. |
|                                                         | DATE: -          | DATE: -               | DATE: -                            | DATE: -         | F         |                                                                                                                                                                 | 51A. 0+100.00 10 51A. 0+200.00           | -             | -            | - 1  |