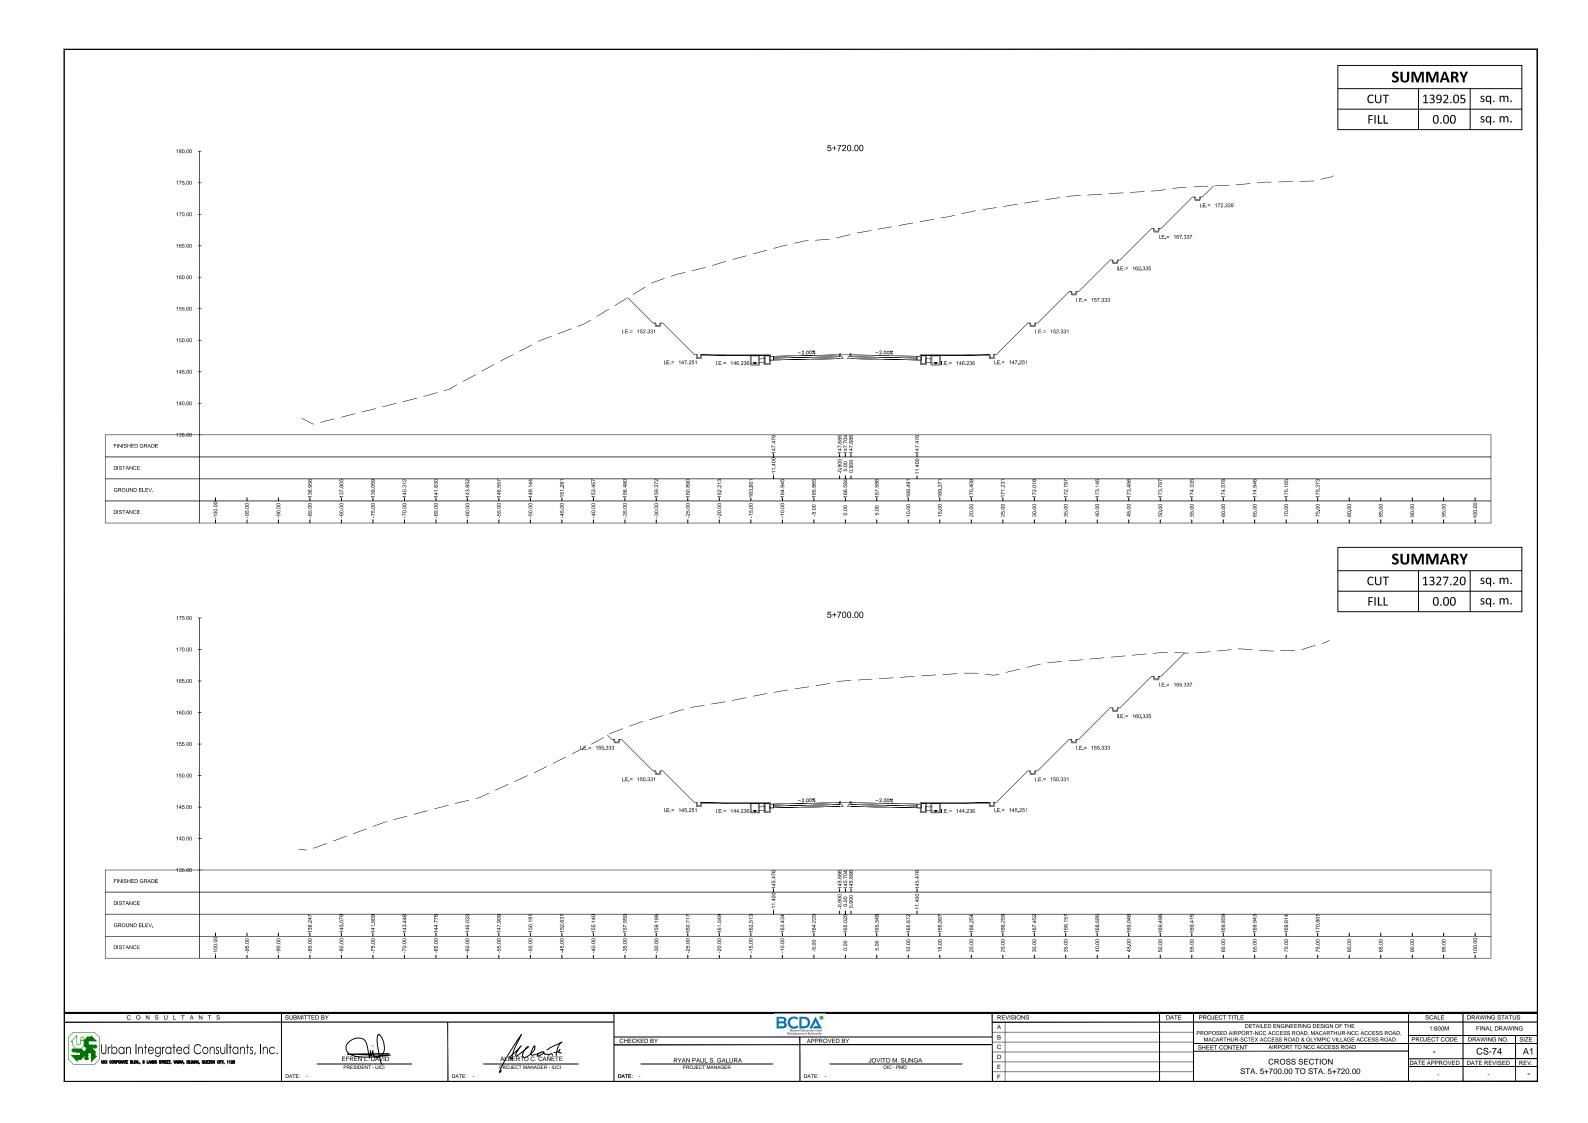

|                                     |                           | E         |      |                                                                                                                           | DATE APPROVED | DATE REVISED          | REV. |
|                                                                           | DATE: -                     |                                                    | DATE: -                             |                           | F         |      |                                                                                                                           | -             | -                     | ш-   |

































































































| CONSULTANTS                                             | SUBMITTED BY     |                       | CHECKED BY  CHECKED BY  CHECKED BY |                 | REVISIONS | DATE                                                                                                                                                            | PROJECT TITLE                            | SCALE         | DRAWING STAT | TUS  |
|---------------------------------------------------------|------------------|-----------------------|------------------------------------|-----------------|-----------|-----------------------------------------------------------------------------------------------------------------------------------------------------------------|--------------------------------