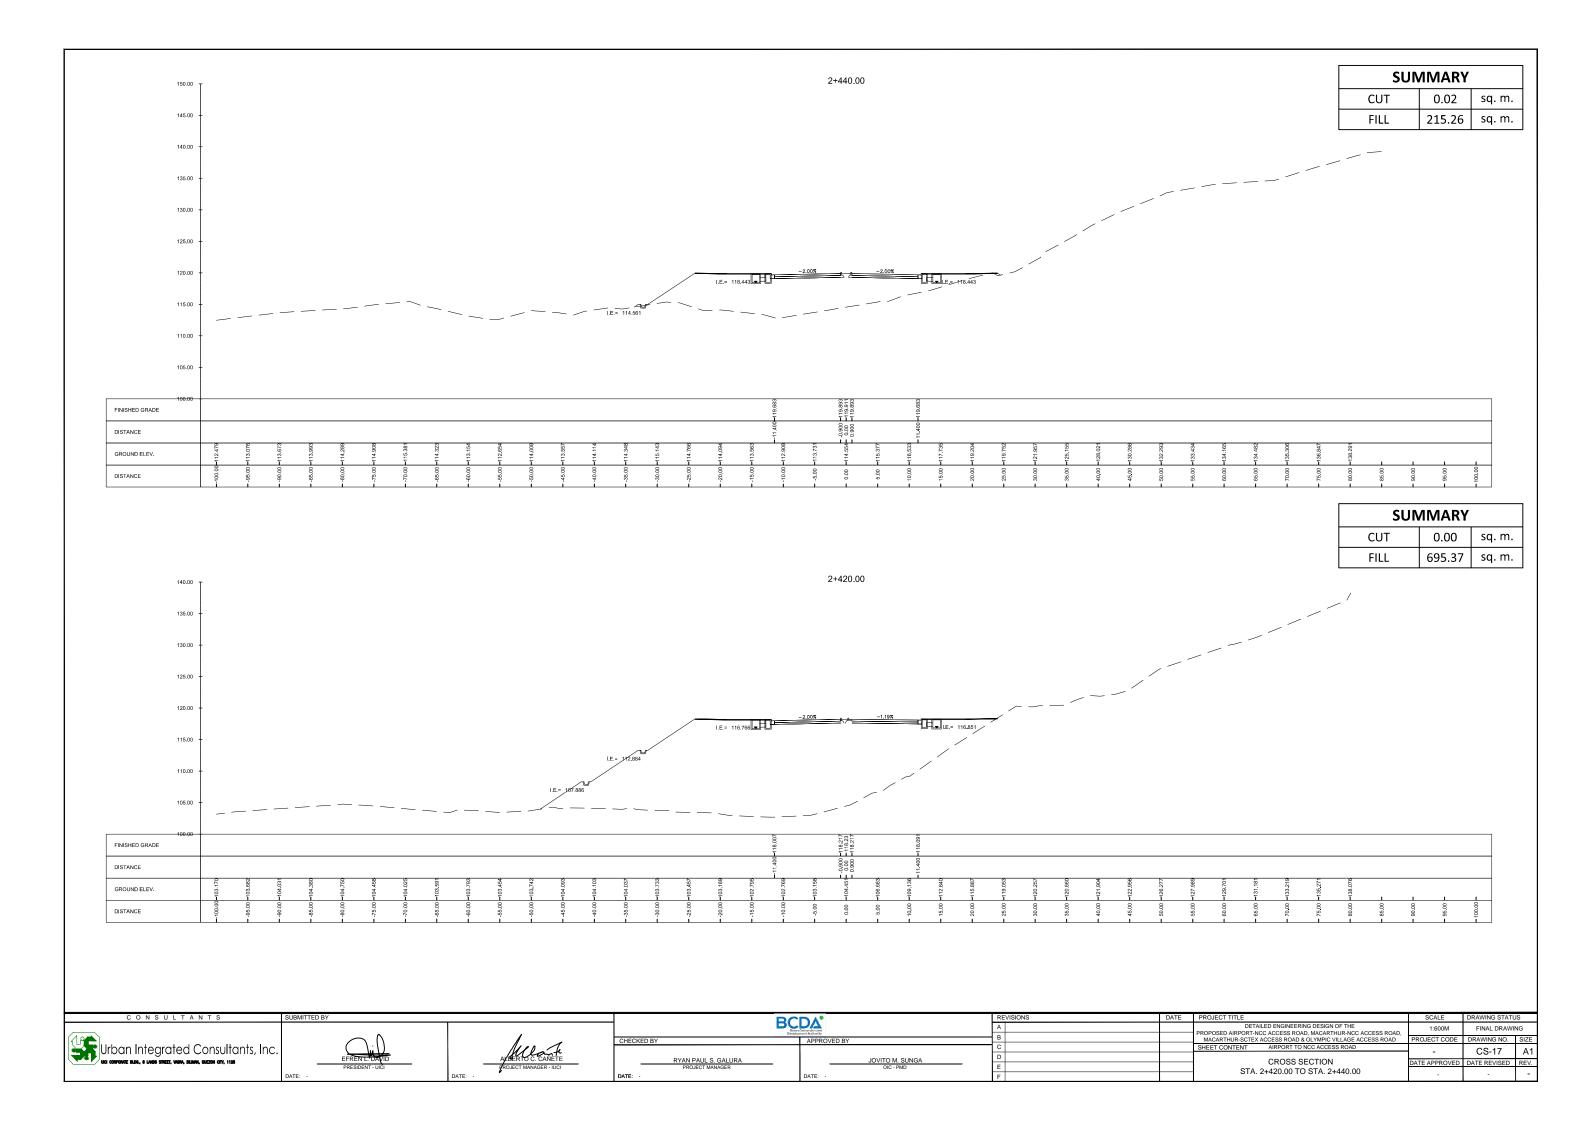

BCDA"

Urban Integrated Consultants, Inc.

1:600M

CROSS SECTION STA. 2+780.00 TO STA. 2+800.00 FINAL DRAWING

CS-24 A1
DATE REVISED REV.

| CONSULTANTS                                                      | SUBMITTED BY        |                       | D/                  |                 | REVISIONS DATE | PROJECT TITLE                                                                                  | SCALE         | DRAWING STATUS | JS   |
|------------------------------------------------------------------|---------------------|-----------------------|---------------------|-----------------|----------------|------------------------------------------------------------------------------------------------|---------------|----------------|------|
|                                                                  | 1                   |                       | Blace Converden and |                 | A              | DETAILED ENGINEERING DESIGN OF THE PROPOSED AIRPORT-NCC ACCESS ROAD, MACARTHUR-NCC ACCESS ROAD | 1:600M        | FINAL DRAWIN   | NG   |
| (18)                                                             | $\bigcap$ $\bigcap$ |                       | CHECKED BY          | APPROVED BY     | В              | MACARTHUR-SCTEX ACCESS ROAD & OLYMPIC VILLAGE ACCESS ROAD                                      | PROJECT CODE  | DRAWING NO.    | SIZE |
| Urban Integrated Consultants, Inc.                               | EFREN L'DAVID       | AMERIO C. CANETE      |                     | 1               | С              | SHEET CONTENT AIRPORT TO NCC ACCESS ROAD                                                       |               | CS-36          | Δ1   |
|                                                                  |                     |                       | RYAN PAUL S. GALURA | JOVITO M. SUNGA | D              | CROSS SECTION                                                                                  | DATE ADDDOVED |                | DEV  |
| Out our write most a meet ameet, many primity decease only, 1120 | PRESIDENT - UICI    | ROJECT MANAGER - IUCI | PROJECT MANAGER     | OIC - PMD       | E              | MARIMLA BRIDGE ABUT. B STA. 3+528.70 TO                                                        | DATE APPROVED | DATE REVISED   | REV. |
|                                                                  | DATE: -             | DATE: -               | DATE: -             | DATE: -         | F              | STA. 3+540.00                                                                                  | -             | -              |      |