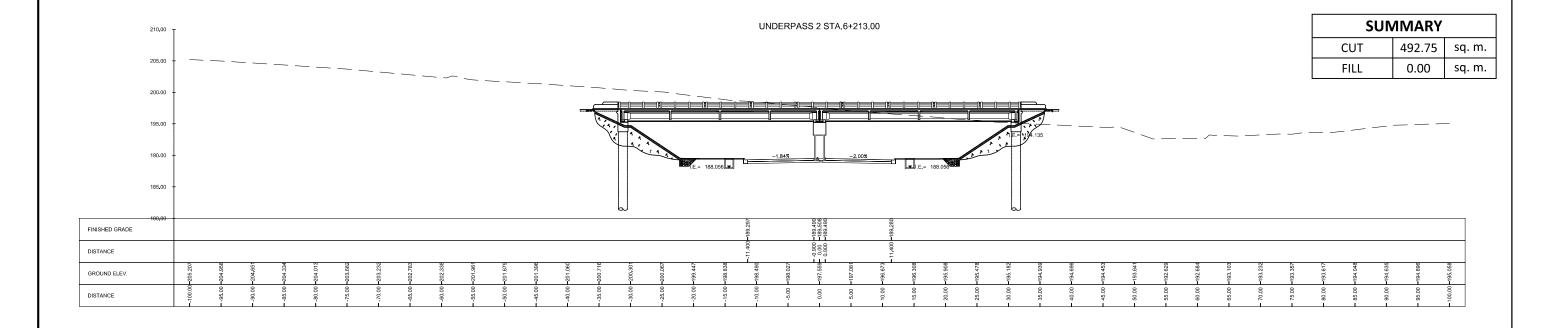

| CONSULTANTS                        | SUBMITTED BY                                    |                       | BCDA*                               |                               | REVISIONS  | DATE | PROJECT TITLE                                                                                  | SCALE            | DRAWING STATUS    |
|------------------------------------|-------------------------------------------------|-----------------------|-------------------------------------|-------------------------------|------------|------|------------------------------------------------------------------------------------------------|------------------|-------------------|
|                                    |                                                 |                       | Boses                               | Convertion and                | A          |      | DETAILED ENGINEERING DESIGN OF THE PROPOSED AIRPORT-NCC ACCESS ROAD, MACARTHUR-NCC ACCESS ROAD | 1:600M           | FINAL DRAWING     |
| (184                               |                                                 |                       | CHECKED BY                          | APPROVED BY                   | В          |      |                                                                                                | PROJECT CODE     | DRAWING NO. SIZE  |
| Urban Integrated Consultants, Inc. | EFREN L'OAVID PRESIDENT - UICI PRESIDENT - UICI | ADERIO C. CANETE      | RYAN PAUL S. GALURA PROJECT MANAGER | JOVITO M. SUNGA<br>OIC - PNID | <b>1</b> c |      | SHEET CONTENT AIRPORT TO NCC ACCESS ROAD                                                       |                  | CS-85 A1          |
|                                    |                                                 |                       |                                     |                               | D          |      | CROSS SECTION                                                                                  | -                | C3-03 A1          |
|                                    |                                                 | ROJECT MANAGER - IUCI |                                     |                               | E          |      | UNDERPASS 2 STA. 6+213.00 TO                                                                   | DATE APPROVED DA | DATE REVISED REV. |
|                                    | DATE: -                                         | DATE: -               | DATE: -                             | DATE: -                       | F          |      | STA. 6+220.00                                                                                  | -                |                   |