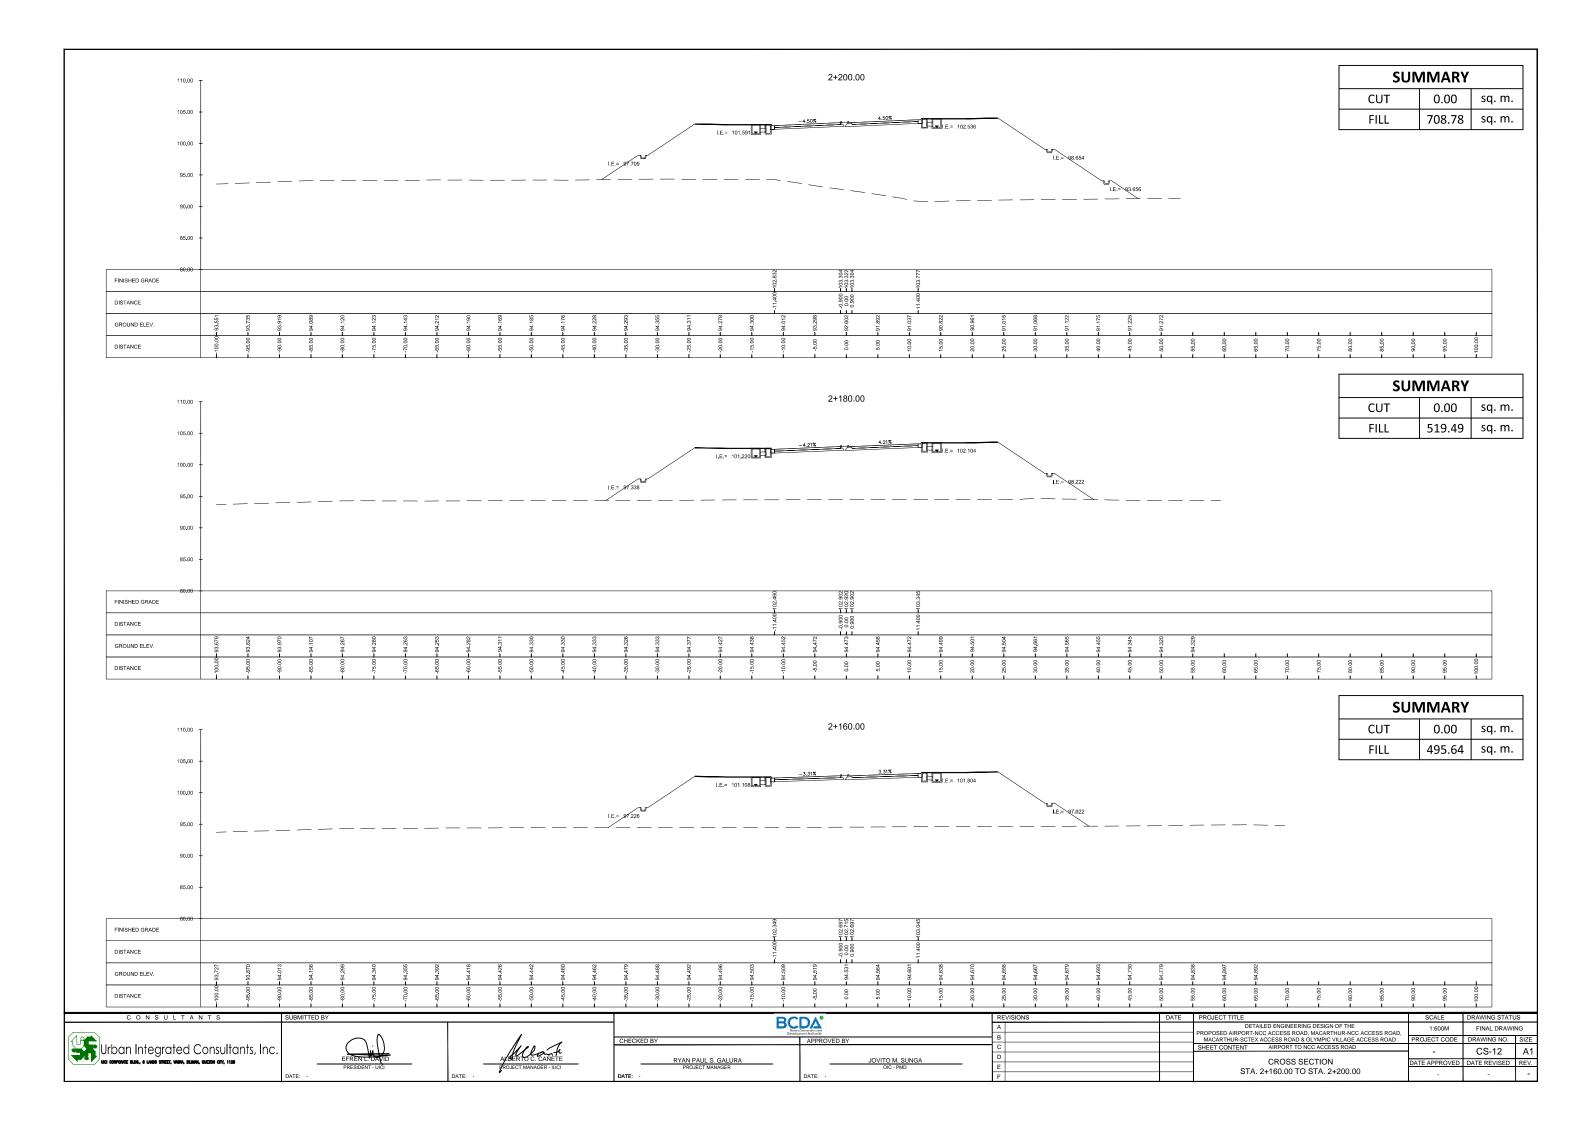

| CONSULTANTS                        | SUBMITTED BY                                    |                       | BCDA*                               |                               | REVISIONS  | DATE | PROJECT TITLE                                                                                  | SCALE            | DRAWING STATUS    |
|------------------------------------|-------------------------------------------------|-----------------------|-------------------------------------|-------------------------------|------------|------|------------------------------------------------------------------------------------------------|------------------|-------------------|
|                                    |                                                 |                       | Boses                               | Convertion and                | A          |      | DETAILED ENGINEERING DESIGN OF THE PROPOSED AIRPORT-NCC ACCESS ROAD, MACARTHUR-NCC ACCESS ROAD | 1:600M           | FINAL DRAWING     |
| (184                               |                                                 |                       | CHECKED BY                          | APPROVED BY                   | В          |      |                                                                                                | PROJECT CODE     | DRAWING NO. SIZE  |
| Urban Integrated Consultants, Inc. | EFREN L'OAVID PRESIDENT - UICI PRESIDENT - UICI | ADERIO C. CANETE      | RYAN PAUL S. GALURA PROJECT MANAGER | JOVITO M. SUNGA<br>OIC - PNID | <b>1</b> c |      | SHEET CONTENT AIRPORT TO NCC ACCESS ROAD                                                       |                  | CS-85 A1          |
|                                    |                                                 |                       |                                     |                               | D          |      | CROSS SECTION                                                                                  | -                | C3-03 A1          |
|                                    |                                                 | ROJECT MANAGER - IUCI |                                     |                               | E          |      | UNDERPASS 2 STA. 6+213.00 TO                                                                   | DATE APPROVED DA | DATE REVISED REV. |
|                                    | DATE: -                                         | DATE: -               | DATE: -                             | DATE: -                       | F          |      | STA. 6+220.00                                                                                  | -                |                   |