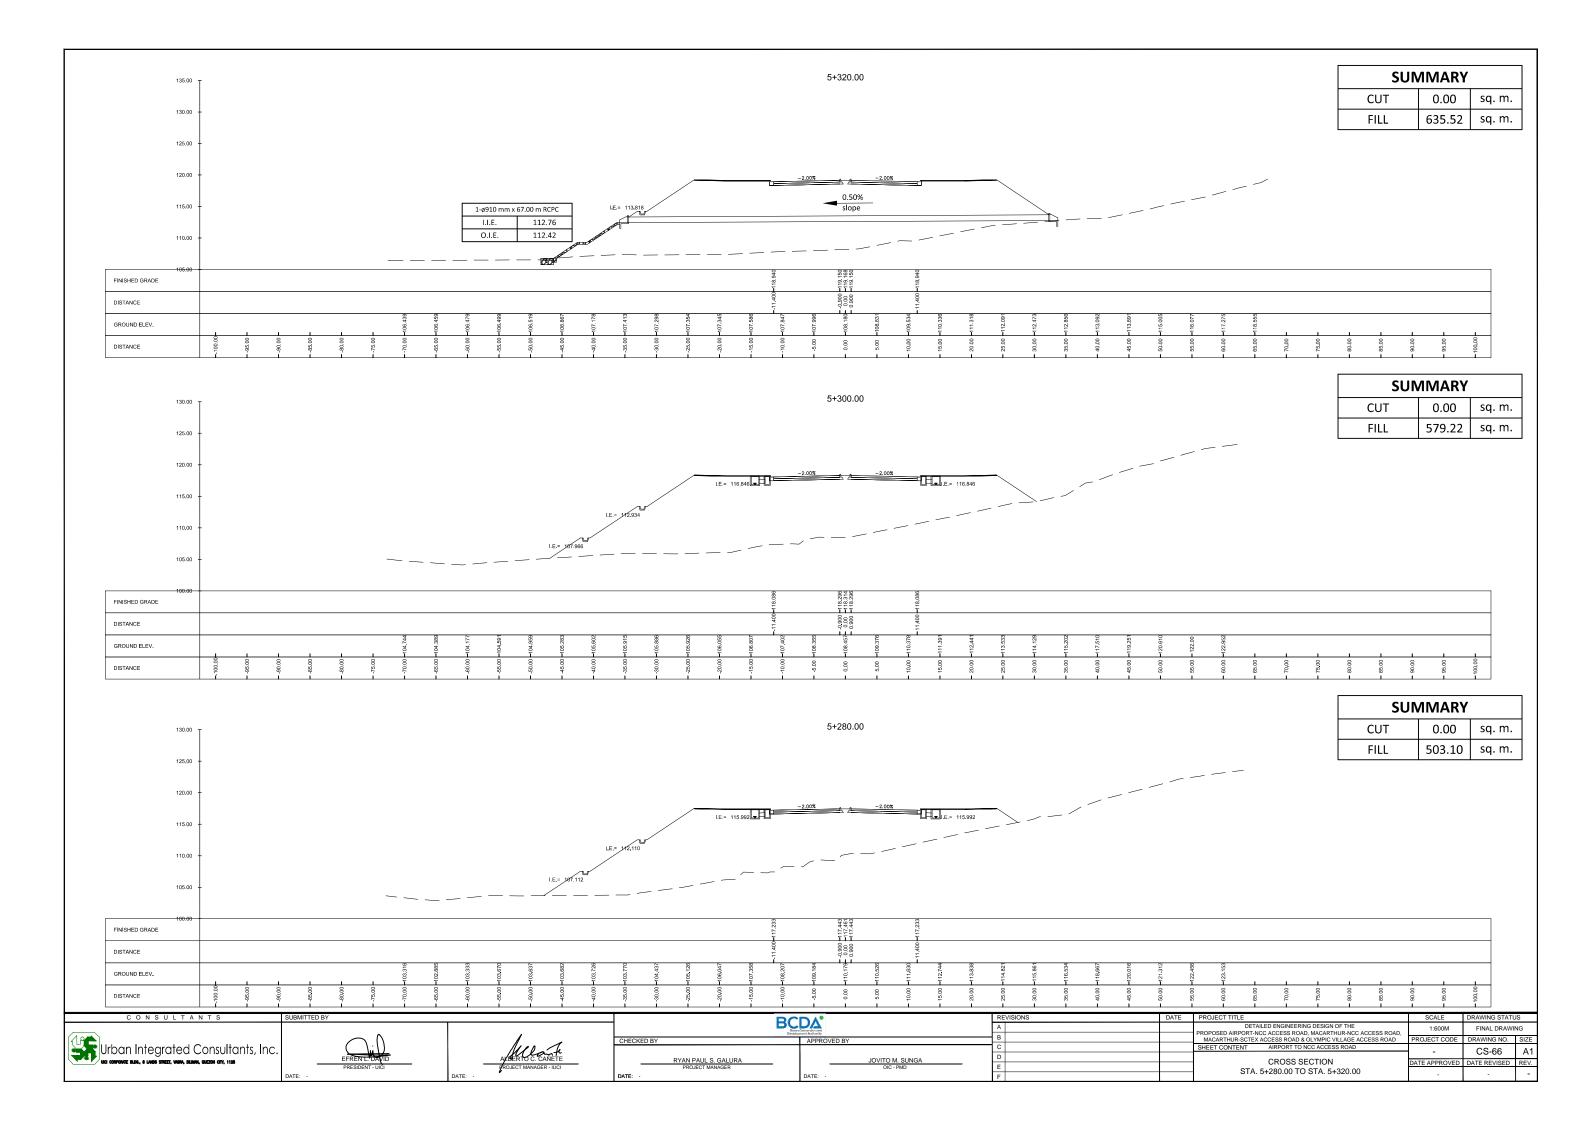

BCDA"

Urban Integrated Consultants, Inc.

1:600M

CROSS SECTION STA. 2+780.00 TO STA. 2+800.00 FINAL DRAWING

CS-24 A1
DATE REVISED REV.

| CONSULTANTS                                                      | SUBMITTED BY        |                       | D/                  |                 | REVISIONS DATE | PROJECT TITLE                                                                                  | SCALE         | DRAWING STATUS | JS   |
|------------------------------------------------------------------|---------------------|-----------------------|---------------------|-----------------|----------------|------------------------------------------------------------------------------------------------|---------------|----------------|------|
|                                                                  | 1                   |                       | Blace Converden and |                 | A              | DETAILED ENGINEERING DESIGN OF THE PROPOSED AIRPORT-NCC ACCESS ROAD, MACARTHUR-NCC ACCESS ROAD | 1:600M        | FINAL DRAWIN   | NG   |
| (18)                                                             | $\bigcap$ $\bigcap$ |                       | CHECKED BY          | APPROVED BY     | В              | MACARTHUR-SCTEX ACCESS ROAD & OLYMPIC VILLAGE ACCESS ROAD                                      | PROJECT CODE  | DRAWING NO.    | SIZE |
| Urban Integrated Consultants, Inc.                               | EFREN L'DAVID       | AMERIO C. CANETE      |                     | 1               | С              | SHEET CONTENT AIRPORT TO NCC ACCESS ROAD                                                       |               | CS-36          | Δ1   |
|                                                                  |                     |                       | RYAN PAUL S. GALURA | JOVITO M. SUNGA | D              | CROSS SECTION                                                                                  | DATE ADDDOVED |                | DEV  |
| Out our write most a meet ameet, many primity decease only, 1120 | PRESIDENT - UICI    | ROJECT MANAGER - IUCI | PROJECT MANAGER     | OIC - PMD       | E              | MARIMLA BRIDGE ABUT. B STA. 3+528.70 TO                                                        | DATE APPROVED | DATE REVISED   | REV. |
|                                                                  | DATE: -             | DATE: -               | DATE: -             | DATE: -         | F              | STA. 3+540.00                                                                                  | -             | -              |      |