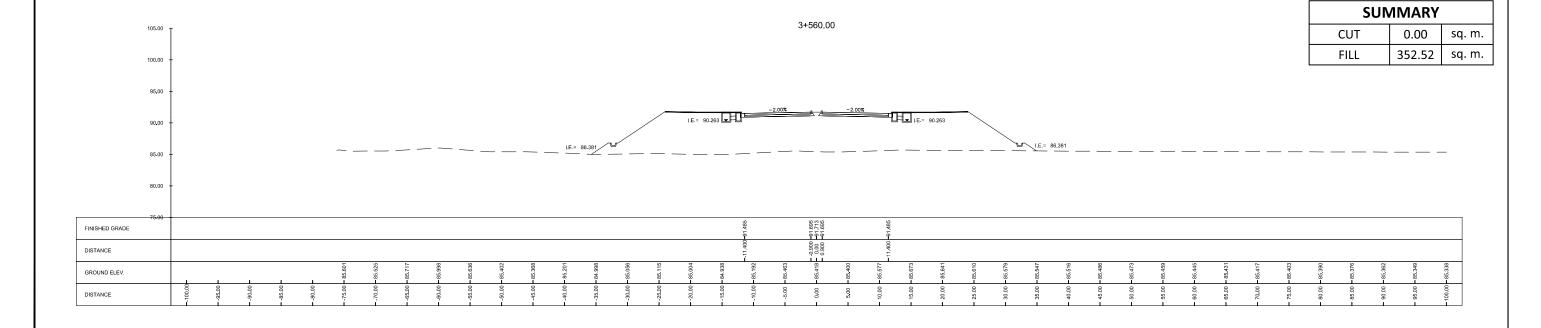

| CONSULTANTS                                                               | SUBMITTED BY                |                                                    |                                     |                           | REVISIONS | DATE | PROJECT TITLE                                                                                                             | SCALE         | DRAWING STATU         | JS   |
|---------------------------------------------------------------------------|-----------------------------|----------------------------------------------------|-------------------------------------|---------------------------|-----------|------|---------------------------------------------------------------------------------------------------------------------------|---------------|-----------------------|------|
|                                                                           | EFRENT-DAVID PRESIDENT-UICI | ALCERTO C. CANETE  PROJECT MANAGER - JUCI  DATE: - | CHECKED BY  CHECKED BY  CHECKED BY  |                           | A         |      | DETAILED ENGINEERING DESIGN OF THE                                                                                        | 1:600M        | FINAL DRAWI           | NG   |
| Urban Integrated Consultants, Inc. uso crest, was, plans, dezen are, 1189 |                             |                                                    |                                     |                           | В         |      | PROPOSED AIRPORT-NCC ACCESS ROAD, MACARTHUR-NCC ACCESS ROAD,<br>MACARTHUR-SCTEX ACCESS ROAD & OLYMPIC VILLAGE ACCESS ROAD | PROJECT CODE  | CT CODE DRAWING NO. S |      |
|                                                                           |                             |                                                    | RYAN PAUL S. GALURA PROJECT MANAGER | JOVITO M. SUNGA OIC - PMD | С         |      | SHEET CONTENT AIRPORT TO NCC ACCESS ROAD                                                                                  |               | CS-37                 | Λ1   |
|                                                                           |                             |                                                    |                                     |                           | D         |      | CROSS SECTION D. STA. 3+560.00 TO STA. 3+580.00                                                                           | -             |                       | 171  |
|                                                                           |                             |                                                    |                                     |                           | E         |      |                                                                                                                           | DATE APPROVED | DATE REVISED          | REV. |
|                                                                           | DATE: -                     |                                                    | DATE: -                             |                           | F         |      |                                                                                                                           | -             | -                     | ш-   |