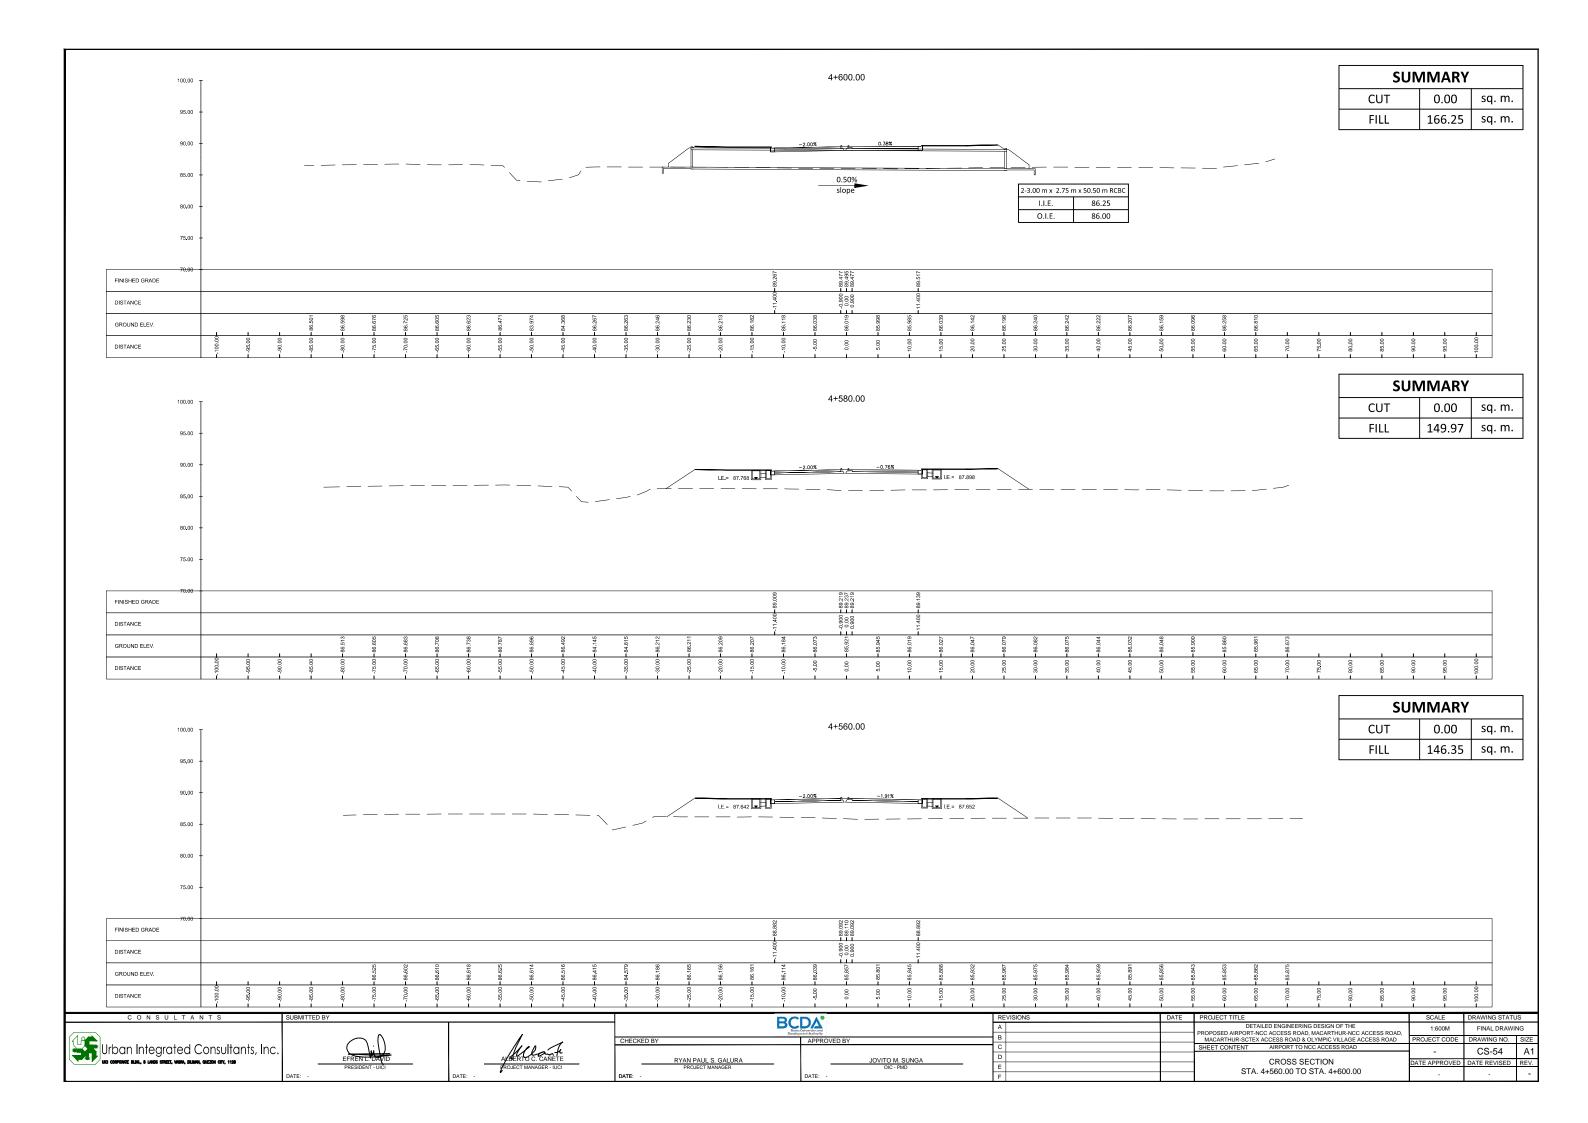

|                             |                                                    |                                     |                           | E         |      |                                                                                                                           | DATE APPROVED | DATE REVISED          | REV. |
|                                                                           | DATE: -                     |                                                    | DATE: -                             |                           | F         |      |                                                                                                                           | -             | -                     | ш-   |

































































































| CONSULTANTS                                             | SUBMITTED BY     |                       | CHECKED BY  CHECKED BY  CHECKED BY |                 | REVISIONS | DATE                                                                                                                                                            | PROJECT TITLE                            | SCALE         | DRAWING STAT | TUS  |
|---------------------------------------------------------|------------------|-----------------------|------------------------------------|-----------------|-----------|----------------------------------------------------------------------------------------------------------------------------------------------------------