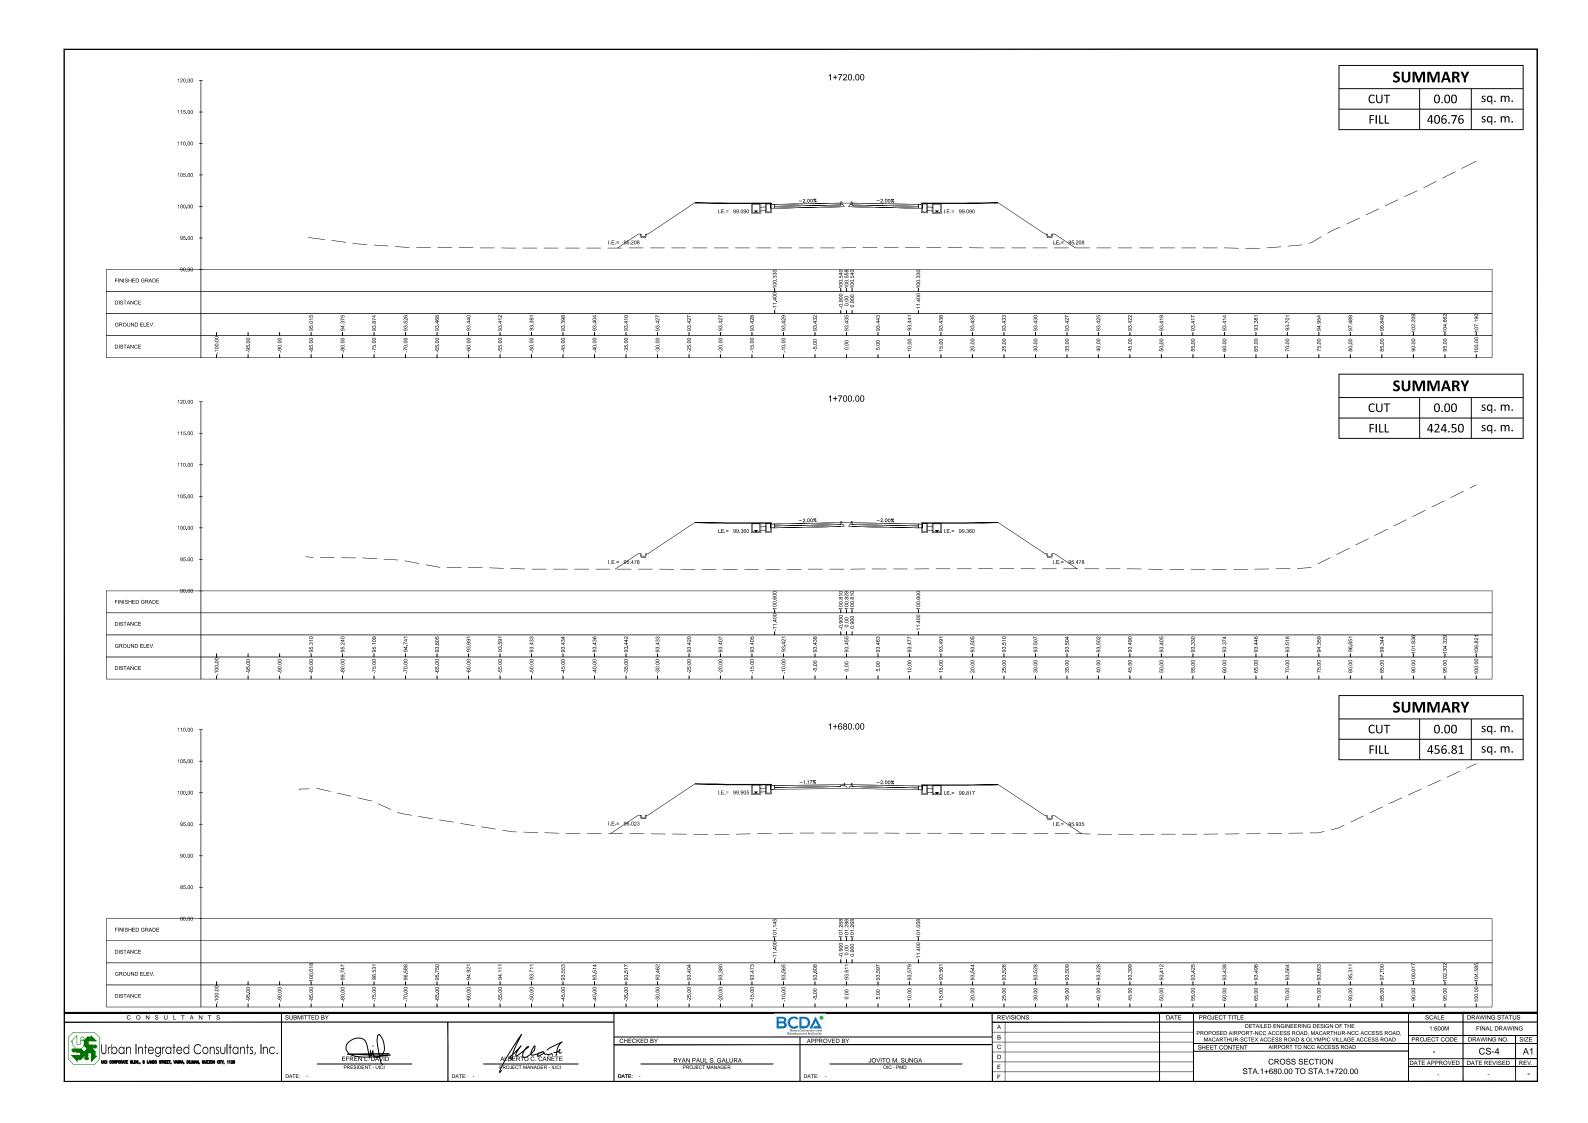

BCDA"

Urban Integrated Consultants, Inc.

1:600M

CROSS SECTION STA. 2+780.00 TO STA. 2+800.00 FINAL DRAWING

CS-24 A1
DATE REVISED REV.



























| CONSULTANTS                                                      | SUBMITTED BY        |                       | D/                  |                 | REVISIONS DATE | PROJECT TITLE                                                                                  | SCALE         | DRAWING STATUS | JS   |
|------------------------------------------------------------------|---------------------|-----------------------|---------------------|-----------------|----------------|------------------------------------------------------------------------------------------------|--------------