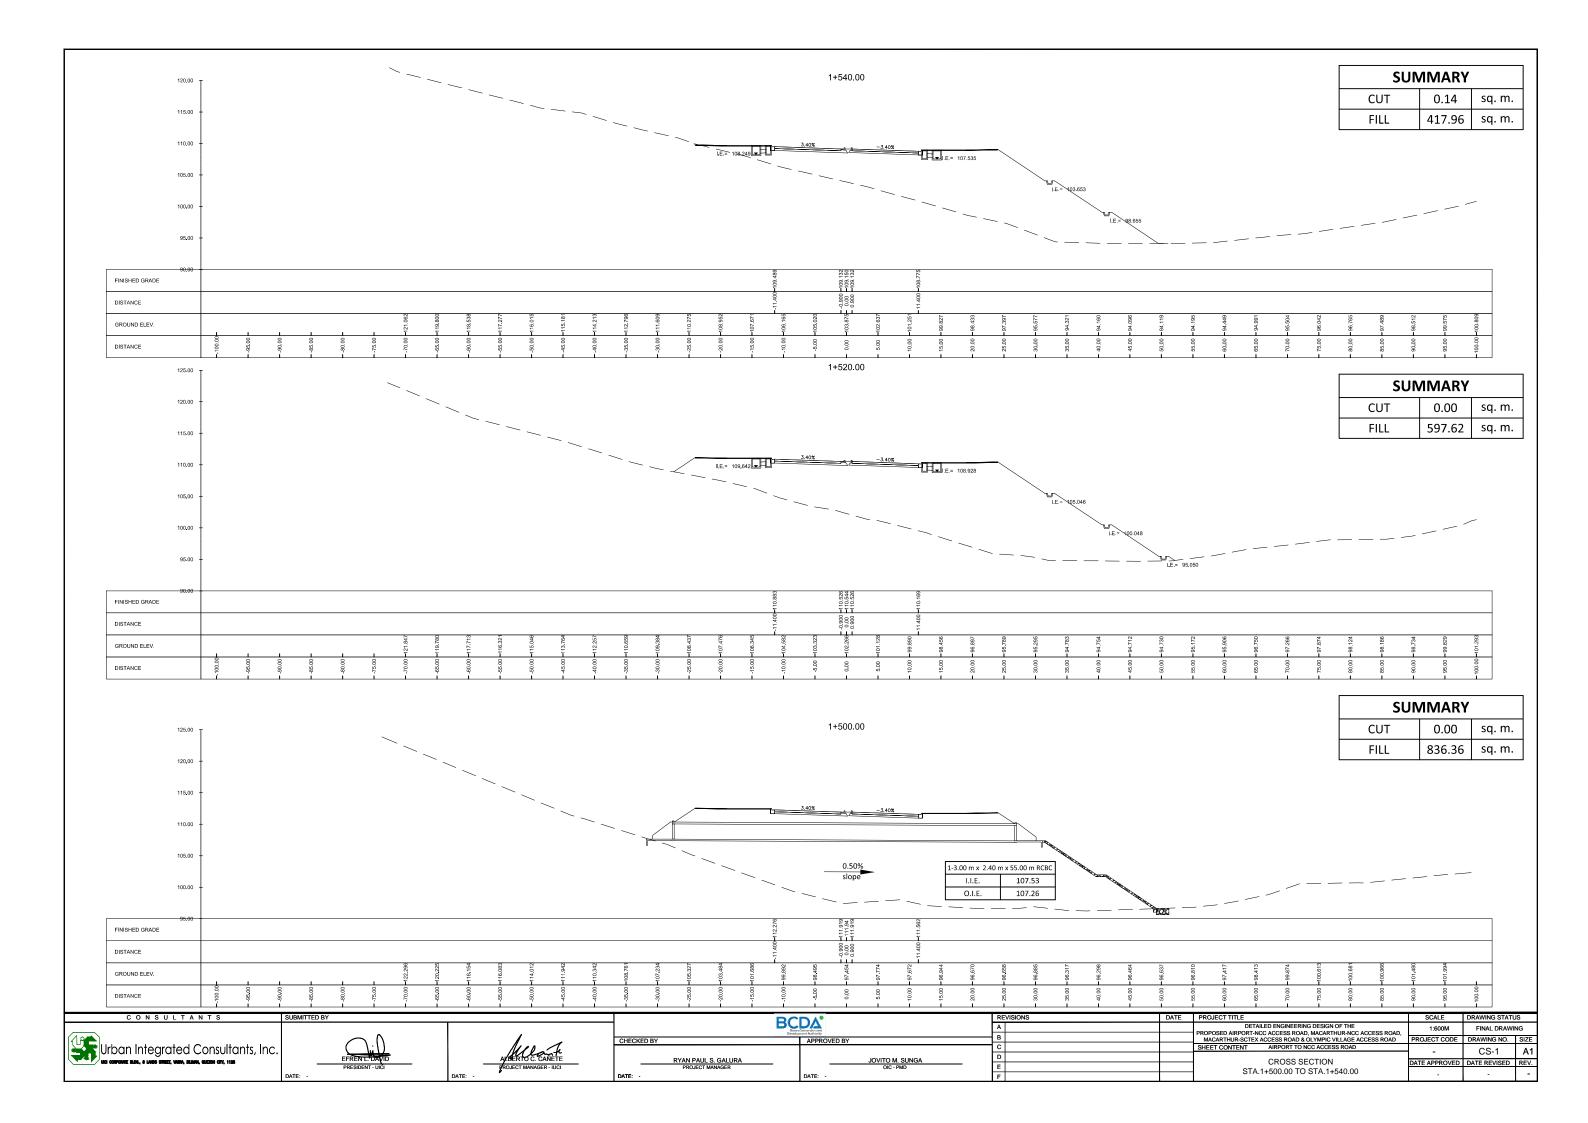

BCDA"

Urban Integrated Consultants, Inc.

1:600M

CROSS SECTION STA. 2+780.00 TO STA. 2+800.00 FINAL DRAWING

CS-24 A1
DATE REVISED REV.



























| CONSULTANTS                                                      | SUBMITTED BY        |                       | D/                  |                 | REVISIONS DATE | PROJECT TITLE                                                                                  | SCALE         | DRAWING STATUS | JS   |
|------------------------------------------------------------------|---------------------|-----------------------|---------------------|-----------------|----------------|------------------------------------------------------------------------------------------------|--------