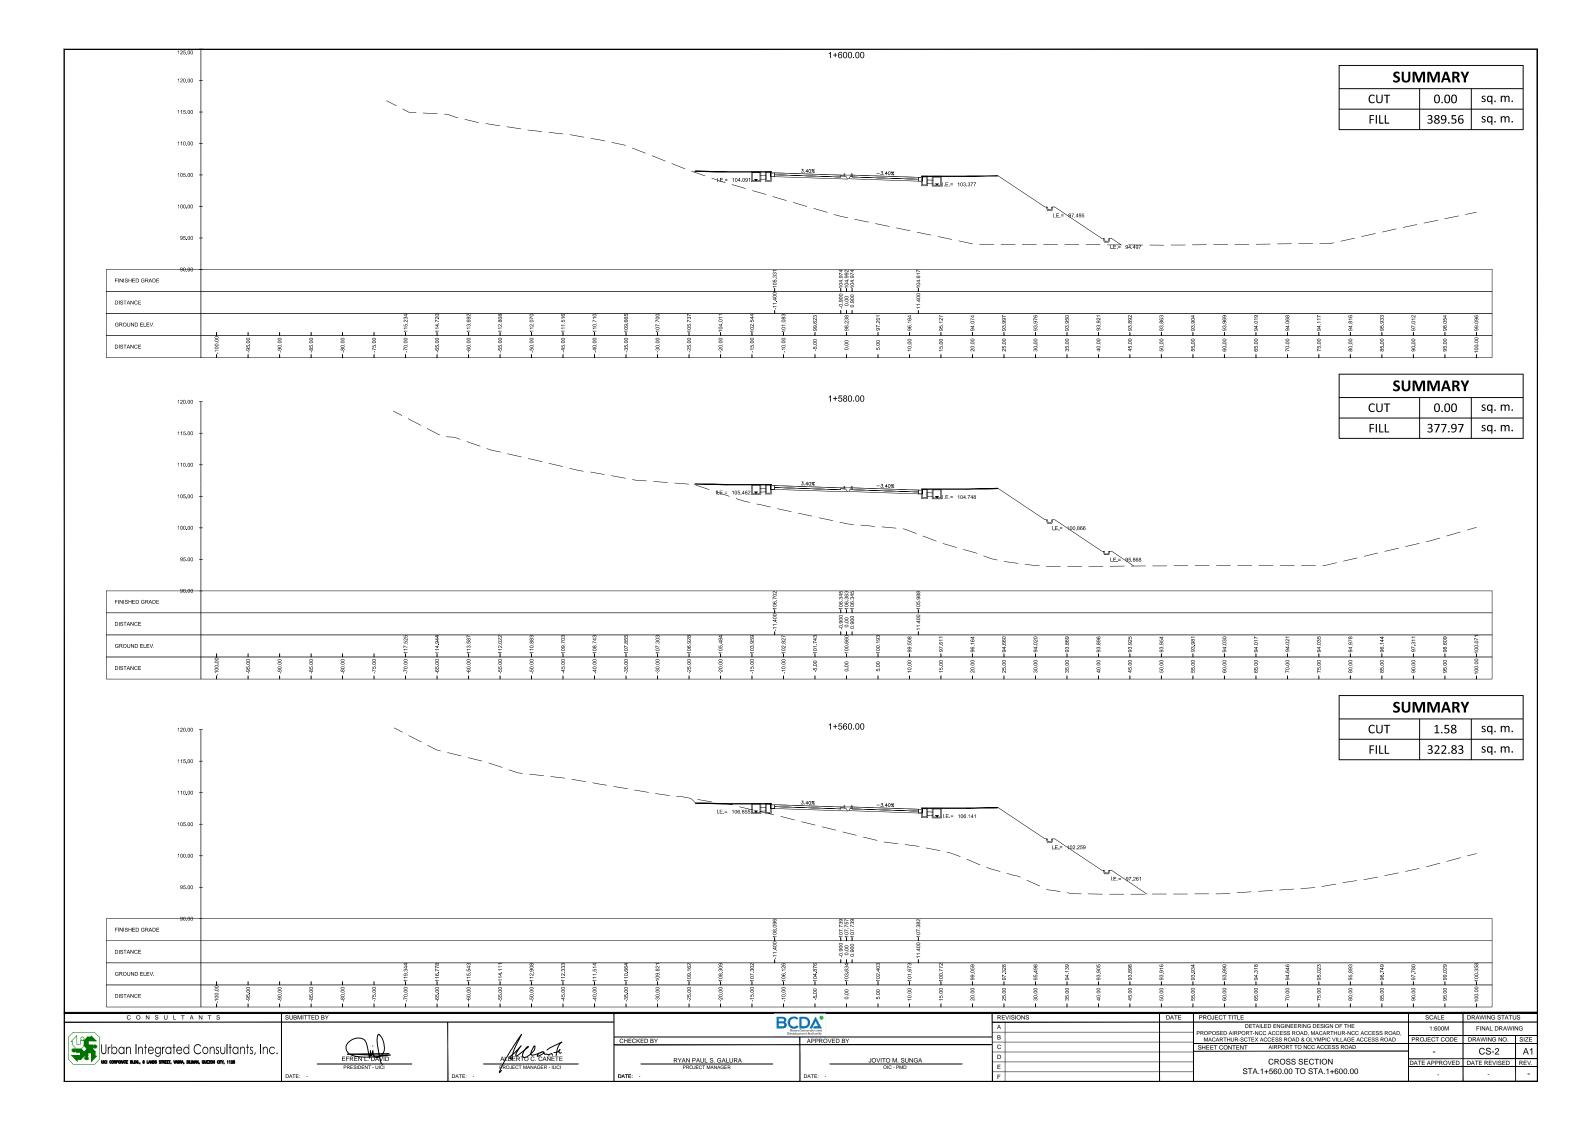

BCDA"

Urban Integrated Consultants, Inc.

1:600M

CROSS SECTION STA. 2+780.00 TO STA. 2+800.00 FINAL DRAWING

CS-24 A1
DATE REVISED REV.



























| CONSULTANTS                                                      | SUBMITTED BY        |                       | D/                  |                 | REVISIONS DATE | PROJECT TITLE                                                                                  | SCALE         | DRAWING STATUS | JS   |
|------------------------------------------------------------------|---------------------|-----------------------|---------------------|-----------------|----------------|------------------------------------------------------------------------------------------------|----------