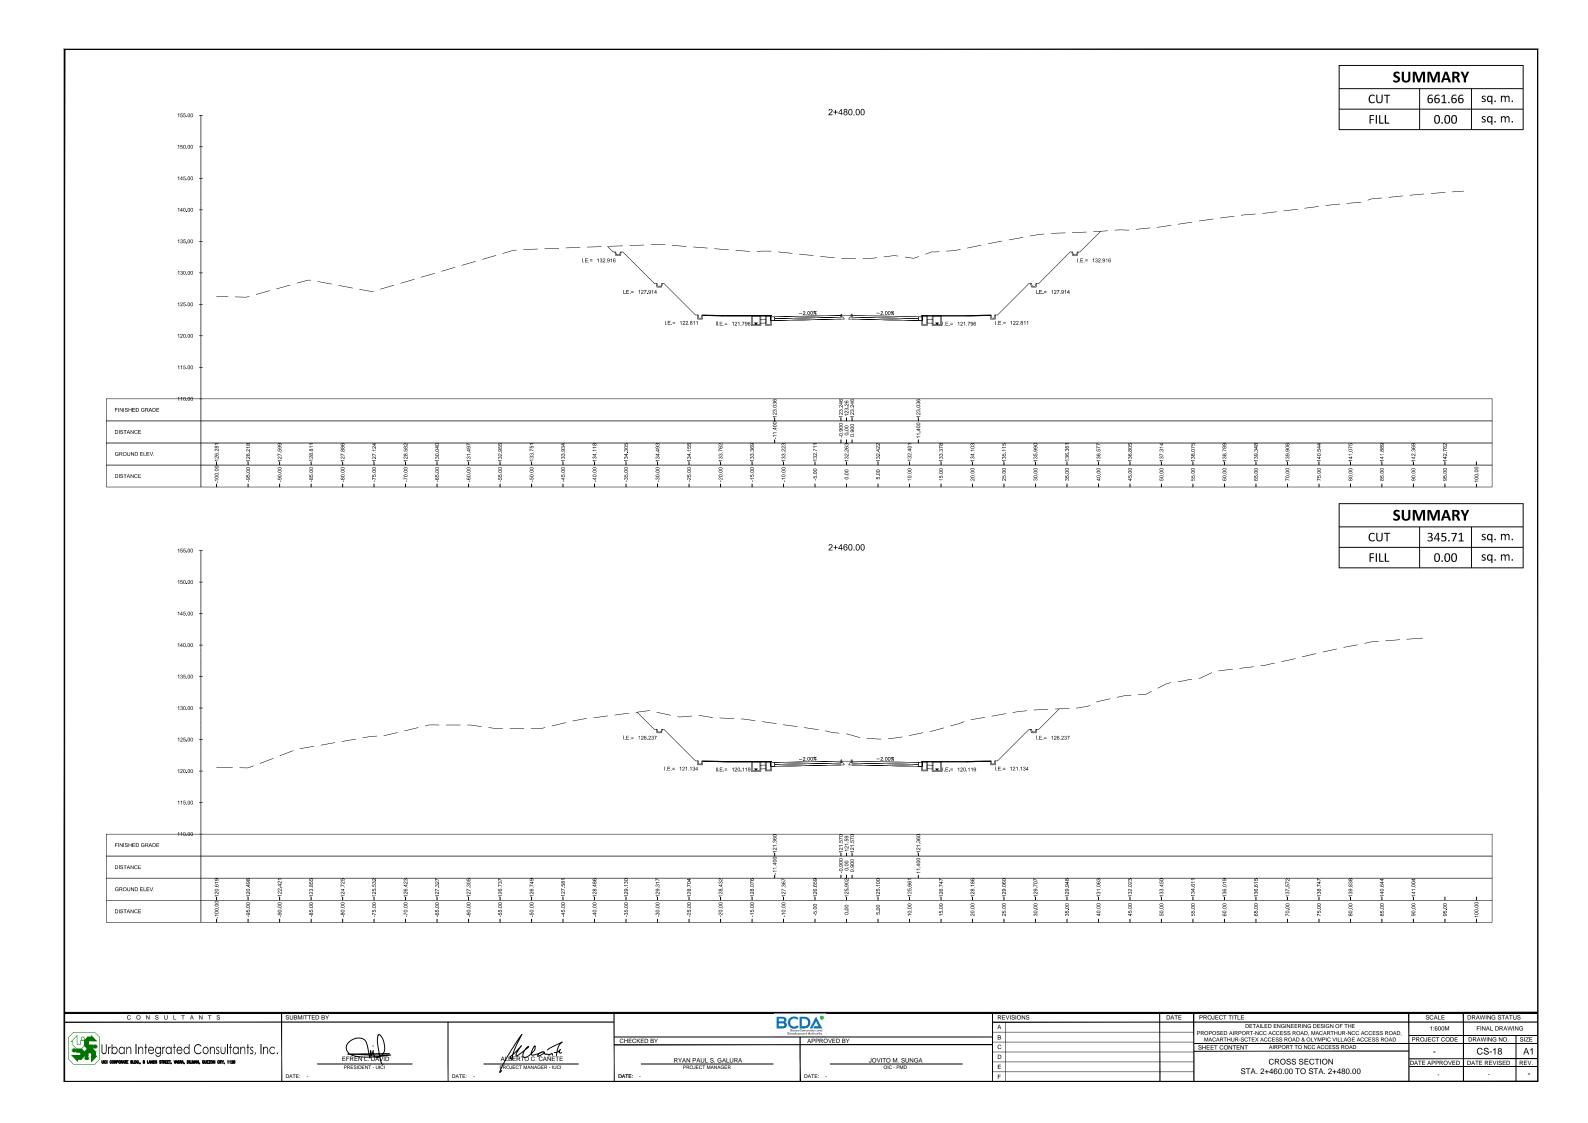

| CONSULTANTS                                                               | SUBMITTED BY                |                                                    |                                     |                           | REVISIONS | DATE | PROJECT TITLE                                                                                                             | SCALE         | DRAWING STATU         | JS   |
|---------------------------------------------------------------------------|-----------------------------|----------------------------------------------------|-------------------------------------|---------------------------|-----------|------|---------------------------------------------------------------------------------------------------------------------------|---------------|-----------------------|------|
|                                                                           | EFRENT-DAVID PRESIDENT-UICI | ALCERTO C. CANETE  PROJECT MANAGER - JUCI  DATE: - | CHECKED BY  CHECKED BY  CHECKED BY  |                           | A         |      | DETAILED ENGINEERING DESIGN OF THE                                                                                        | 1:600M        | FINAL DRAWI           | NG   |
| Urban Integrated Consultants, Inc. uso crest, was, plans, dezen are, 1189 |                             |                                                    |                                     |                           | В         |      | PROPOSED AIRPORT-NCC ACCESS ROAD, MACARTHUR-NCC ACCESS ROAD,<br>MACARTHUR-SCTEX ACCESS ROAD & OLYMPIC VILLAGE ACCESS ROAD | PROJECT CODE  | CT CODE DRAWING NO. S |      |
|                                                                           |                             |                                                    | RYAN PAUL S. GALURA PROJECT MANAGER | JOVITO M. SUNGA OIC - PMD | С         |      | SHEET CONTENT AIRPORT TO NCC ACCESS ROAD                                                                                  |               | CS-37                 | Λ1   |
|                                                                           |                             |                                                    |                                     |                           | D         |      | CROSS SECTION D. STA. 3+560.00 TO STA. 3+580.00                                                                           | -             |                       | 171  |
|                                                                           |                             |                                                    |                                     |                           | E         |      |                                                                                                                           | DATE APPROVED | DATE REVISED          | REV. |
|                                                                           | DATE: -                     |                                                    | DATE: -                             |                           | F         |      |                                                                                                                           | -             | -                     | ш-   |