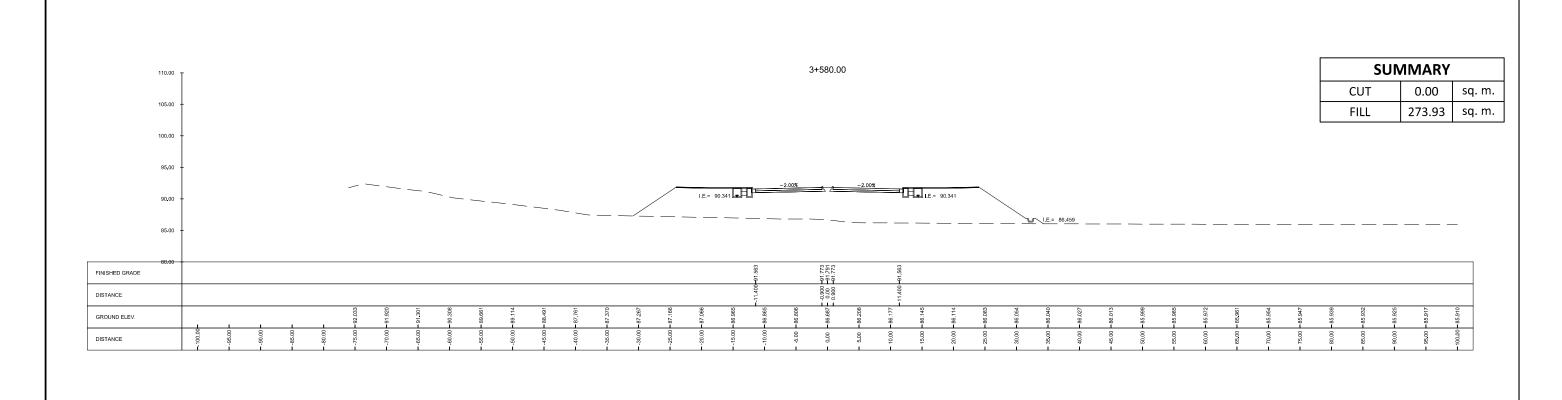

| CONSULTANTS                                                               | SUBMITTED BY                |                                                    |                                     |                           | REVISIONS | DATE | PROJECT TITLE                                                                                                             | SCALE         | DRAWING STATU         | JS   |
|---------------------------------------------------------------------------|-----------------------------|----------------------------------------------------|-------------------------------------|---------------------------|-----------|------|---------------------------------------------------------------------------------------------------------------------------|---------------|-----------------------|------|
|                                                                           | EFRENT-DAVID PRESIDENT-UICI | ALCERTO C. CANETE  PROJECT MANAGER - JUCI  DATE: - | CHECKED BY  CHECKED BY  CHECKED BY  |                           | A         |      | DETAILED ENGINEERING DESIGN OF THE                                                                                        | 1:600M        | FINAL DRAWI           | NG   |
| Urban Integrated Consultants, Inc. uso crest, was, plans, dezen are, 1189 |                             |                                                    |                                     |                           | В         |      | PROPOSED AIRPORT-NCC ACCESS ROAD, MACARTHUR-NCC ACCESS ROAD,<br>MACARTHUR-SCTEX ACCESS ROAD & OLYMPIC VILLAGE ACCESS ROAD | PROJECT CODE  | CT CODE DRAWING NO. S |      |
|                                                                           |                             |                                                    | RYAN PAUL S. GALURA PROJECT MANAGER | JOVITO M. SUNGA OIC - PMD | С         |      | SHEET CONTENT AIRPORT TO NCC ACCESS ROAD                                                                                  |               | CS-37                 | Λ1   |
|                                                                           |                             |                                                    |                                     |                           | D         |      | CROSS SECTION D. STA. 3+560.00 TO STA. 3+580.00                                                                           | -             |                       | 171  |
|                                                                           |                             |                                                    |                                     |                           | E         |      |                                                                                                                           | DATE APPROVED | DATE REVISED          | REV. |
|                                                                           | DATE: -                     |                                                    | DATE: -                             |                           | F         |      |                                                                                                                           | -             | -                     | ш-   |