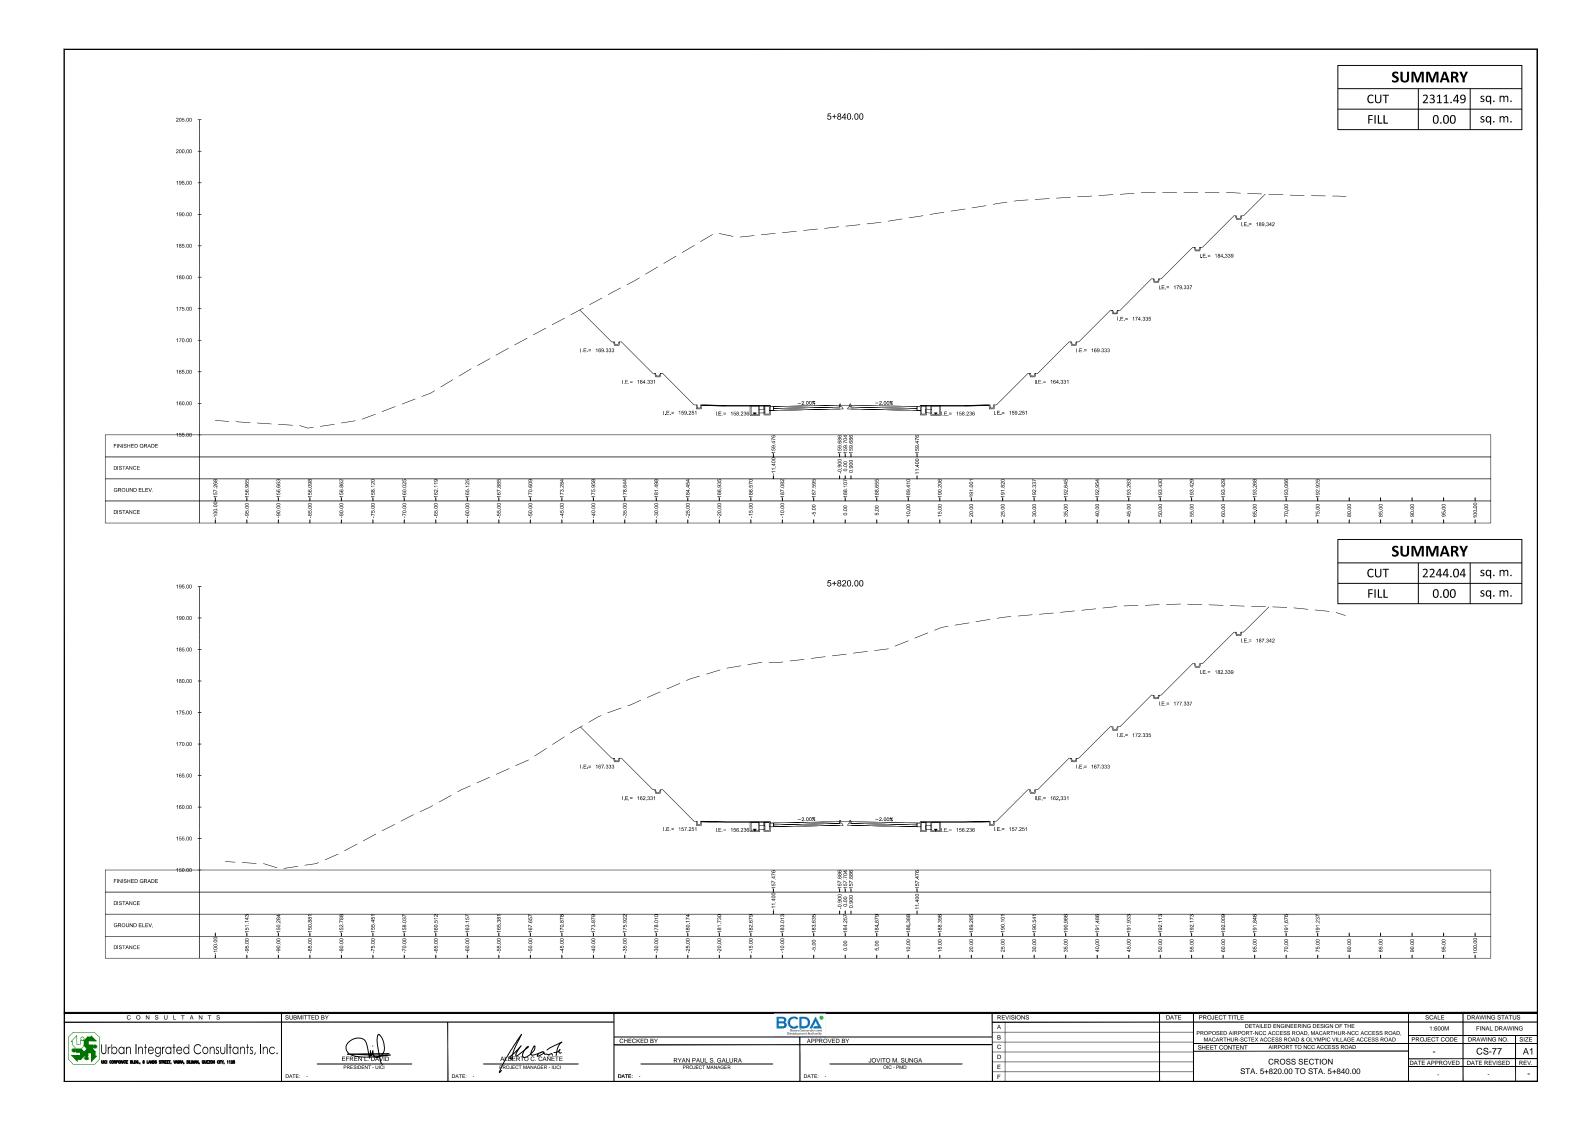

|                                     |                           | E         |      |                                                                                                                           | DATE APPROVED | DATE REVISED          | REV. |
|                                                                           | DATE: -                     |                                                    | DATE: -                             |                           | F         |      |                                                                                                                           | -             | -                     | ш-   |

































































































| CONSULTANTS                                             | SUBMITTED BY     |                       | CHECKED BY  CHECKED BY  CHECKED BY |                 | REVISIONS | DATE                                                                                                                                                            | PROJECT TITLE                            | SCALE         | DRAWING STAT | TUS  |
|---------------------------------------------------------|------------------|-----------------------|------------------------------------|-----------------|-----------|-----------------------------------------------------------------------------------------------------------------------------------------------------------------|--------------------------------------