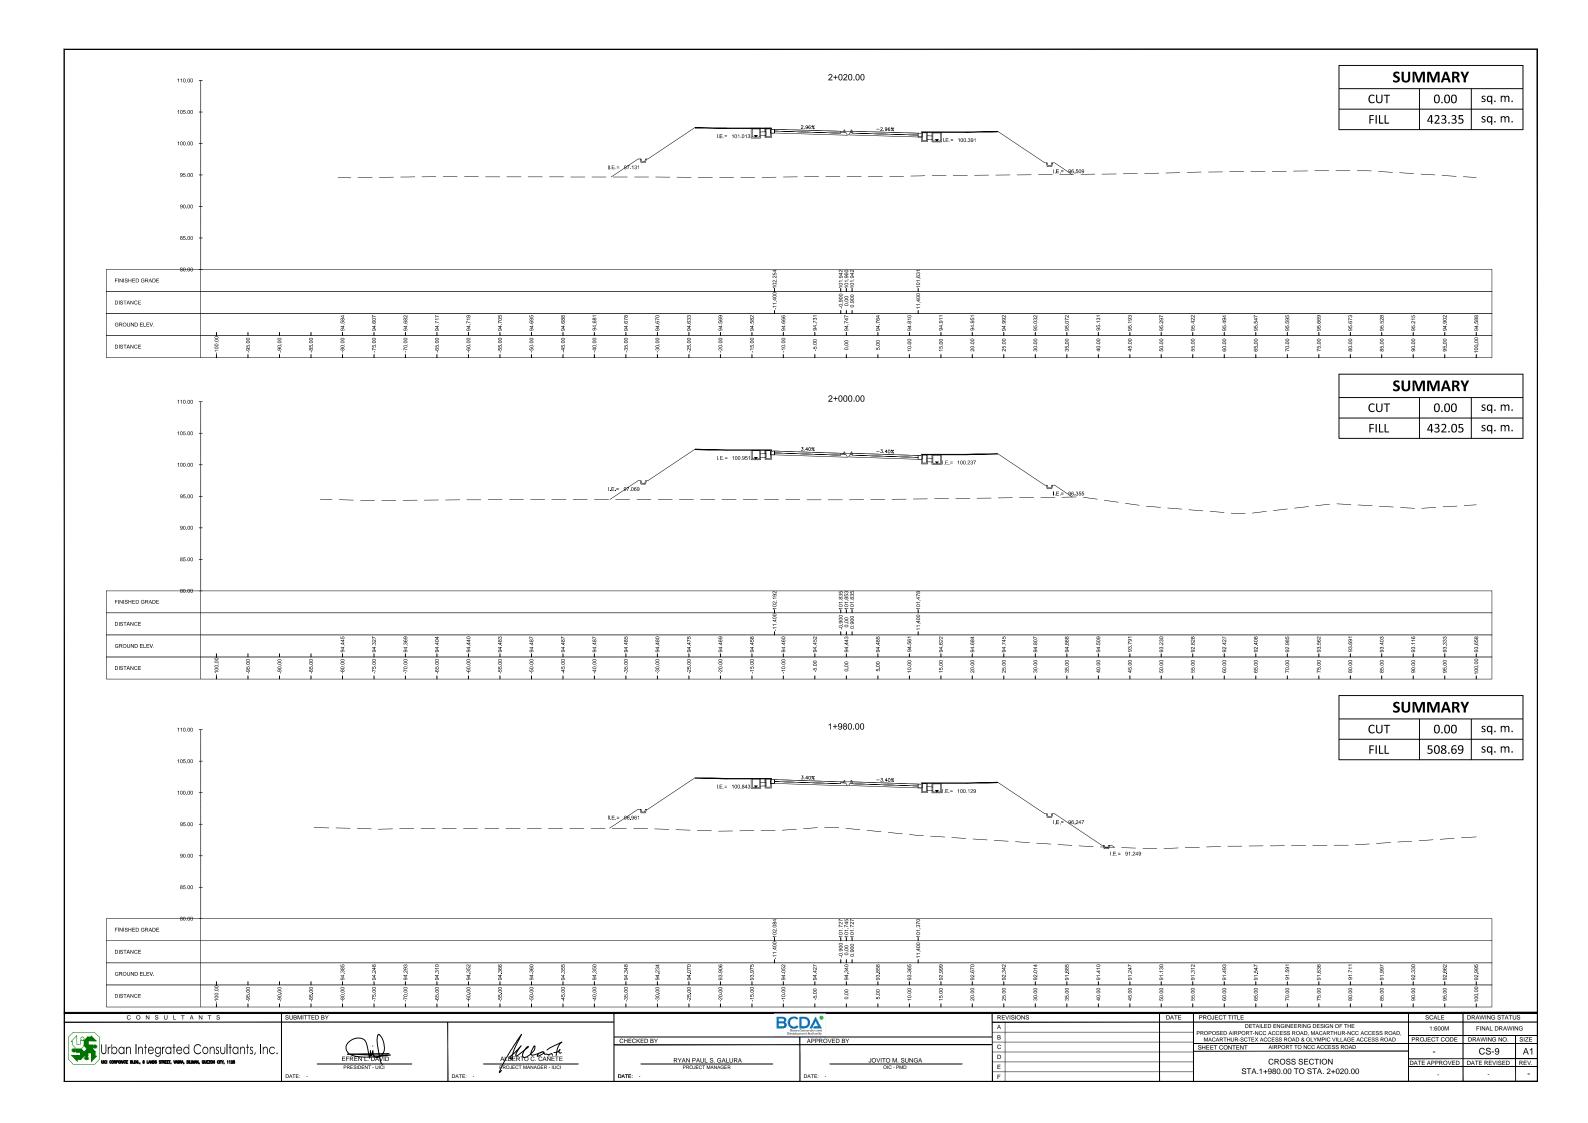

| CONSULTANTS                                                               | SUBMITTED BY                |                                                    |                                     |                           | REVISIONS | DATE | PROJECT TITLE                                                                                                             | SCALE         | DRAWING STATU         | JS   |
|---------------------------------------------------------------------------|-----------------------------|----------------------------------------------------|-------------------------------------|---------------------------|-----------|------|---------------------------------------------------------------------------------------------------------------------------|---------------|-----------------------|------|
|                                                                           | EFRENT-DAVID PRESIDENT-UICI | ALCERTO C. CANETE  PROJECT MANAGER - JUCI  DATE: - | CHECKED BY  CHECKED BY  CHECKED BY  |                           | A         |      | DETAILED ENGINEERING DESIGN OF THE                                                                                        | 1:600M        | FINAL DRAWI           | NG   |
| Urban Integrated Consultants, Inc. uso crest, was, plans, dezen are, 1189 |                             |                                                    |                                     |                           | В         |      | PROPOSED AIRPORT-NCC ACCESS ROAD, MACARTHUR-NCC ACCESS ROAD,<br>MACARTHUR-SCTEX ACCESS ROAD & OLYMPIC VILLAGE ACCESS ROAD | PROJECT CODE  | CT CODE DRAWING NO. S |      |
|                                                                           |                             |                                                    | RYAN PAUL S. GALURA PROJECT MANAGER | JOVITO M. SUNGA OIC - PMD | С         |      | SHEET CONTENT AIRPORT TO NCC ACCESS ROAD                                                                                  |               | CS-37                 | Λ1   |
|                                                                           |                             |                                                    |                                     |                           | D         |      | CROSS SECTION D. STA. 3+560.00 TO STA. 3+580.00                                                                           | -             |                       | 171  |
|                                                                           |                             |                                                    |                                     |                           | E         |      |                                                                                                                           | DATE APPROVED | DATE REVISED          | REV. |
|                                                                           | DATE: -                     |                                                    | DATE: -                             |                           | F         |      |                                                                                                                           | -             | -                     | ш-   |