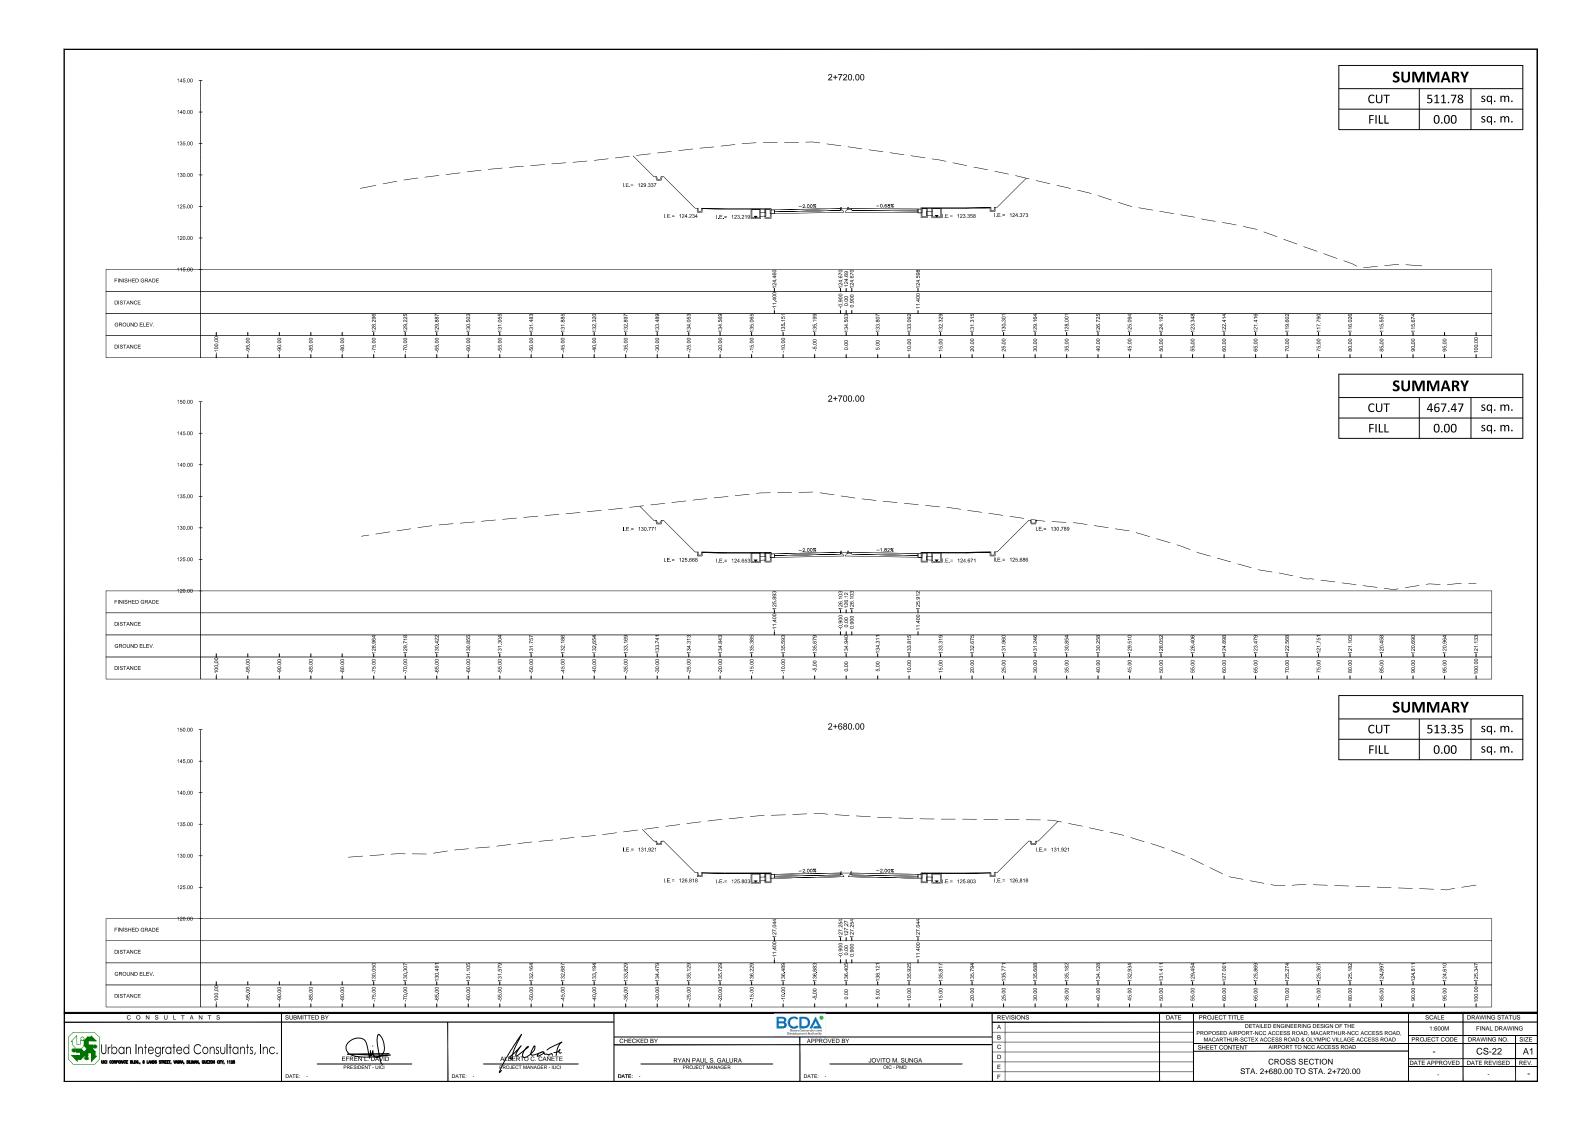

BCDA"

Urban Integrated Consultants, Inc.

1:600M

CROSS SECTION STA. 2+780.00 TO STA. 2+800.00 FINAL DRAWING

CS-24 A1
DATE REVISED REV.

| CONSULTANTS                                                      | SUBMITTED BY        |                       | D/                  |                 | REVISIONS DATE | PROJECT TITLE                                                                                  | SCALE         | DRAWING STATUS | JS   |
|------------------------------------------------------------------|---------------------|-----------------------|---------------------|-----------------|----------------|------------------------------------------------------------------------------------------------|---------------|----------------|------|
|                                                                  | 1                   |                       | Blace Converden and |                 | A              | DETAILED ENGINEERING DESIGN OF THE PROPOSED AIRPORT-NCC ACCESS ROAD, MACARTHUR-NCC ACCESS ROAD | 1:600M        | FINAL DRAWIN   | NG   |
| (18)                                                             | $\bigcap$ $\bigcap$ |                       | CHECKED BY          | APPROVED BY     | В              | MACARTHUR-SCTEX ACCESS ROAD & OLYMPIC VILLAGE ACCESS ROAD                                      | PROJECT CODE  | DRAWING NO.    | SIZE |
| Urban Integrated Consultants, Inc.                               | EFREN L'DAVID       | AMERIO C. CANETE      |                     | 1               | С              | SHEET CONTENT AIRPORT TO NCC ACCESS ROAD                                                       |               | CS-36          | Δ1   |
|                                                                  |                     |                       | RYAN PAUL S. GALURA | JOVITO M. SUNGA | D              | CROSS SECTION                                                                                  | DATE ADDDOVED |                | DEV  |
| Out our write most a meet ameet, many primity decease only, 1120 | PRESIDENT - UICI    | ROJECT MANAGER - IUCI | PROJECT MANAGER     | OIC - PMD       | E              | MARIMLA BRIDGE ABUT. B STA. 3+528.70 TO                                                        | DATE APPROVED | DATE REVISED   | REV. |
|                                                                  | DATE: -             | DATE: -               | DATE: -             | DATE: -         | F              | STA. 3+540.00                                                                                  | -             | -              |      |