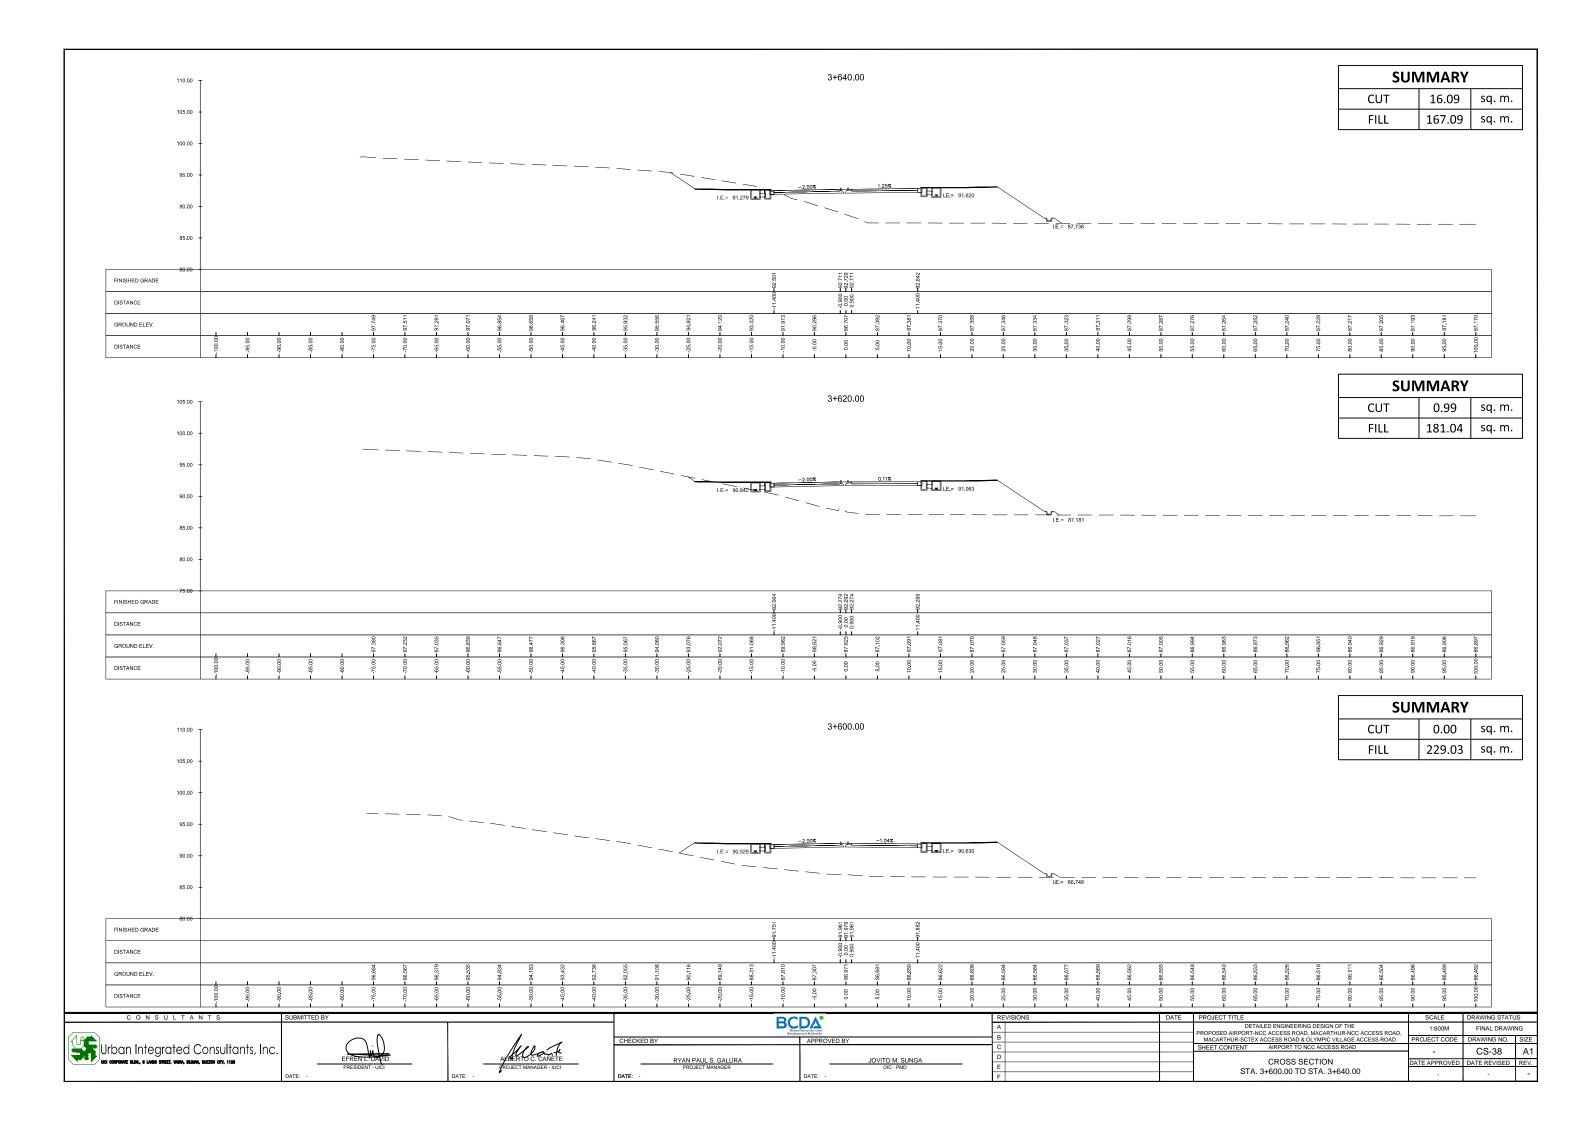

|                             |                                                    |                                     |                           | E         |      |                                                                                                                           | DATE APPROVED | DATE REVISED          | REV. |
|                                                                           | DATE: -                     |                                                    | DATE: -                             |                           | F         |      |                                                                                                                           | -             | -                     | ш-   |

































































































| CONSULTANTS                                             | SUBMITTED BY     |                       | CHECKED BY  CHECKED BY  CHECKED BY |                 | REVISIONS | DATE                                                                                                                                                            | PROJECT TITLE                            | SCALE         | DRAWING STAT | TUS  |
|---------------------------------------------------------|------------------|-----------------------|------------------------------------|-----------------|-----------|--------------------------------------------------------------------------------------------------------------------------