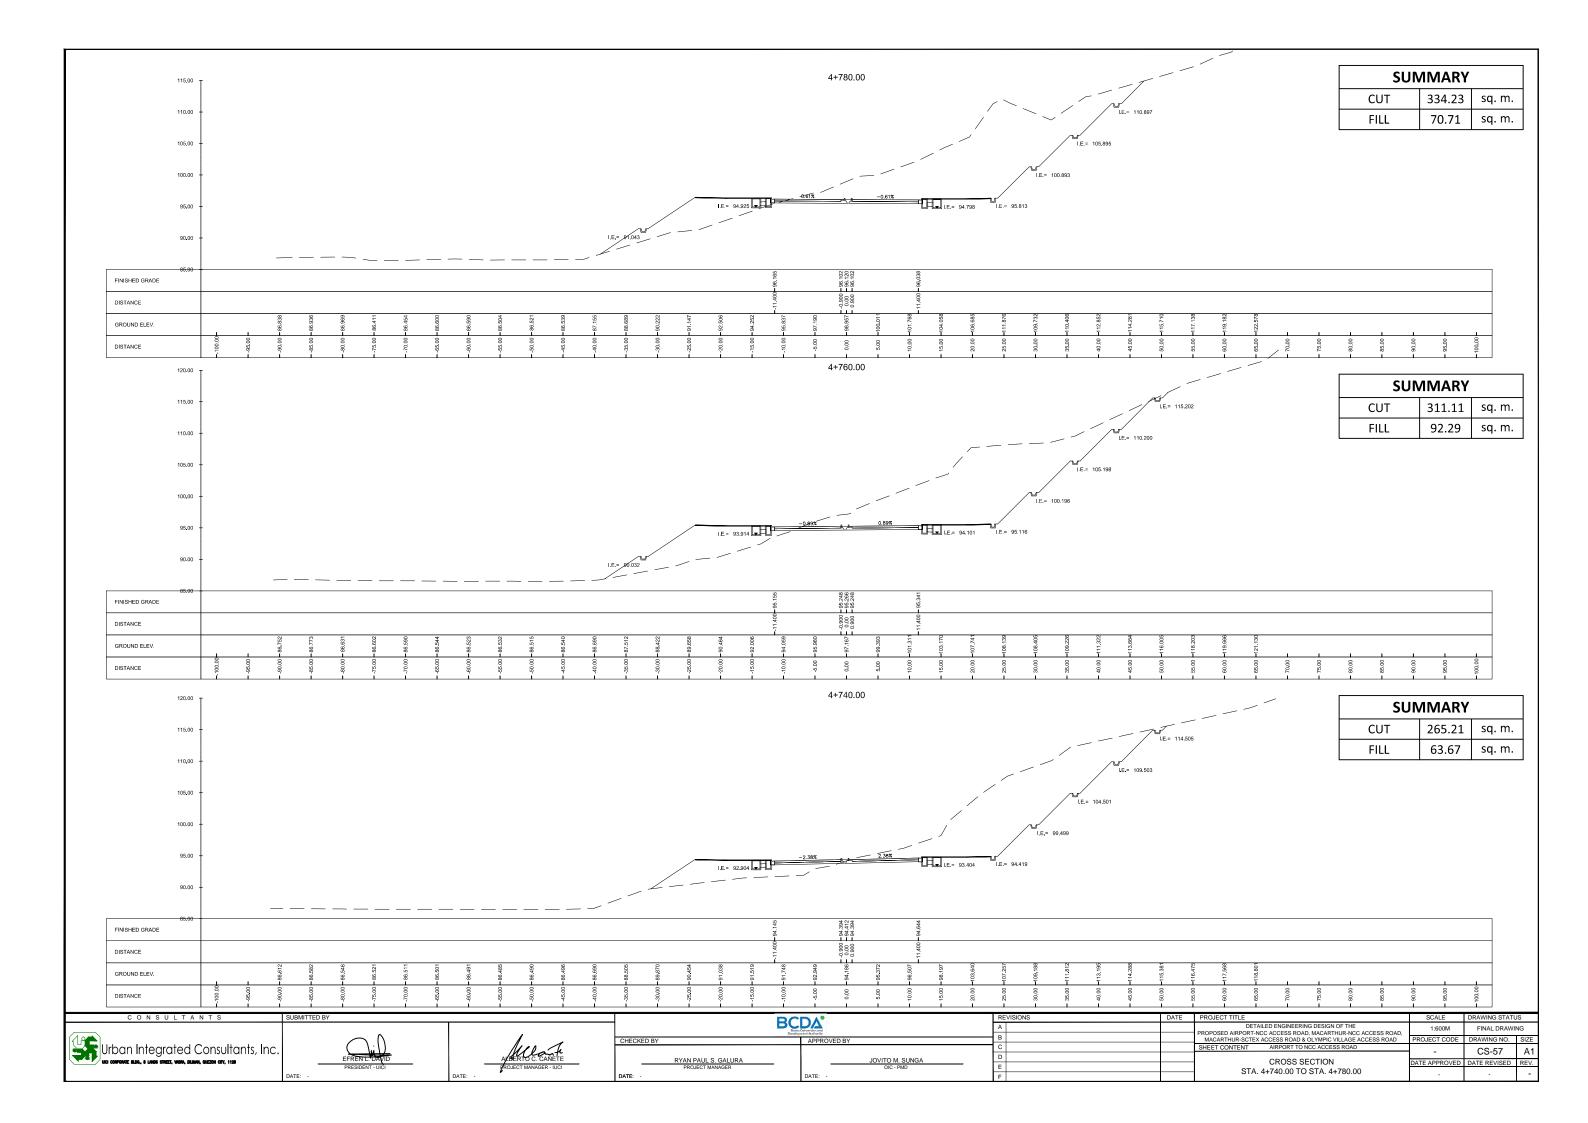

|                             |                                                    |                                     |                           | E         |      |                                                                                                                           | DATE APPROVED | DATE REVISED          | REV. |
|                                                                           | DATE: -                     |                                                    | DATE: -                             |                           | F         |      |                                                                                                                           | -             | -                     | ш-   |

































































































| CONSULTANTS                                             | SUBMITTED BY     |                       | CHECKED BY  CHECKED BY  CHECKED BY |                 | REVISIONS | DATE                                                                                                                                                            | PROJECT TITLE                            | SCALE         | DRAWING STAT | TUS  |
|---------------------------------------------------------|------------------|-----------------------|------------------------------------|-----------------|-----------|----------------------------------------------------------------------------------------------------------------------------------------------------------------