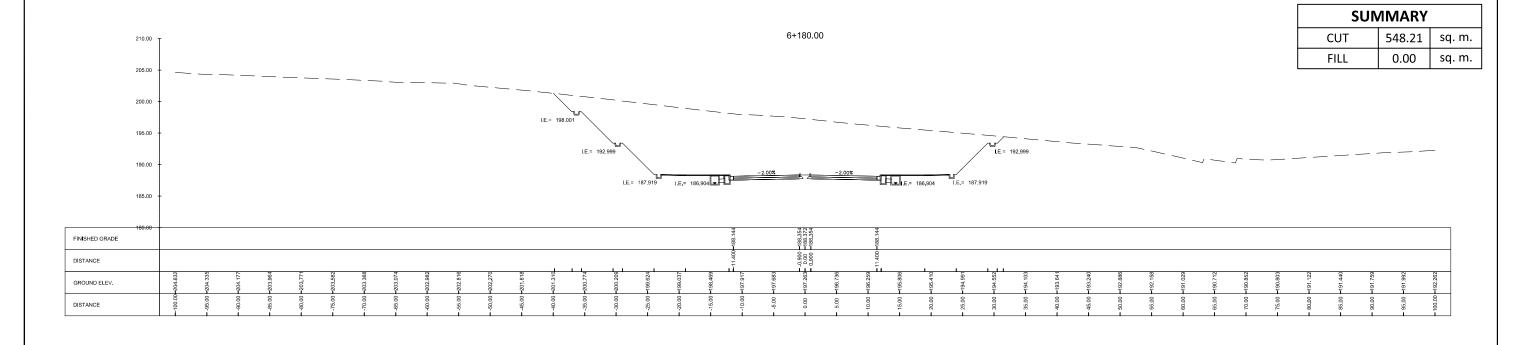

| CONSULTANTS                        | SUBMITTED BY                                    |                       | BCDA*                               |                               | REVISIONS  | DATE | PROJECT TITLE                                                                                  | SCALE            | DRAWING STATUS    |
|------------------------------------|-------------------------------------------------|-----------------------|-------------------------------------|-------------------------------|------------|------|------------------------------------------------------------------------------------------------|------------------|-------------------|
|                                    |                                                 |                       | Boses                               | Convertion and                | A          |      | DETAILED ENGINEERING DESIGN OF THE PROPOSED AIRPORT-NCC ACCESS ROAD, MACARTHUR-NCC ACCESS ROAD | 1:600M           | FINAL DRAWING     |
| (184                               |                                                 |                       | CHECKED BY                          | APPROVED BY                   | В          |      |                                                                                                | PROJECT CODE     | DRAWING NO. SIZE  |
| Urban Integrated Consultants, Inc. | EFREN L'OAVID PRESIDENT - UICI PRESIDENT - UICI | ADERIO C. CANETE      | RYAN PAUL S. GALURA PROJECT MANAGER | JOVITO M. SUNGA<br>OIC - PNID | <b>1</b> c |      | SHEET CONTENT AIRPORT TO NCC ACCESS ROAD                                                       |                  | CS-85 A1          |
|                                    |                                                 |                       |                                     |                               | D          |      | CROSS SECTION                                                                                  | -                | C3-03 A1          |
|                                    |                                                 | ROJECT MANAGER - IUCI |                                     |                               | E          |      | UNDERPASS 2 STA. 6+213.00 TO                                                                   | DATE APPROVED DA | DATE REVISED REV. |
|                                    | DATE: -                                         | DATE: -               | DATE: -                             | DATE: -                       | F          |      | STA. 6+220.00                                                                                  | -                |                   |