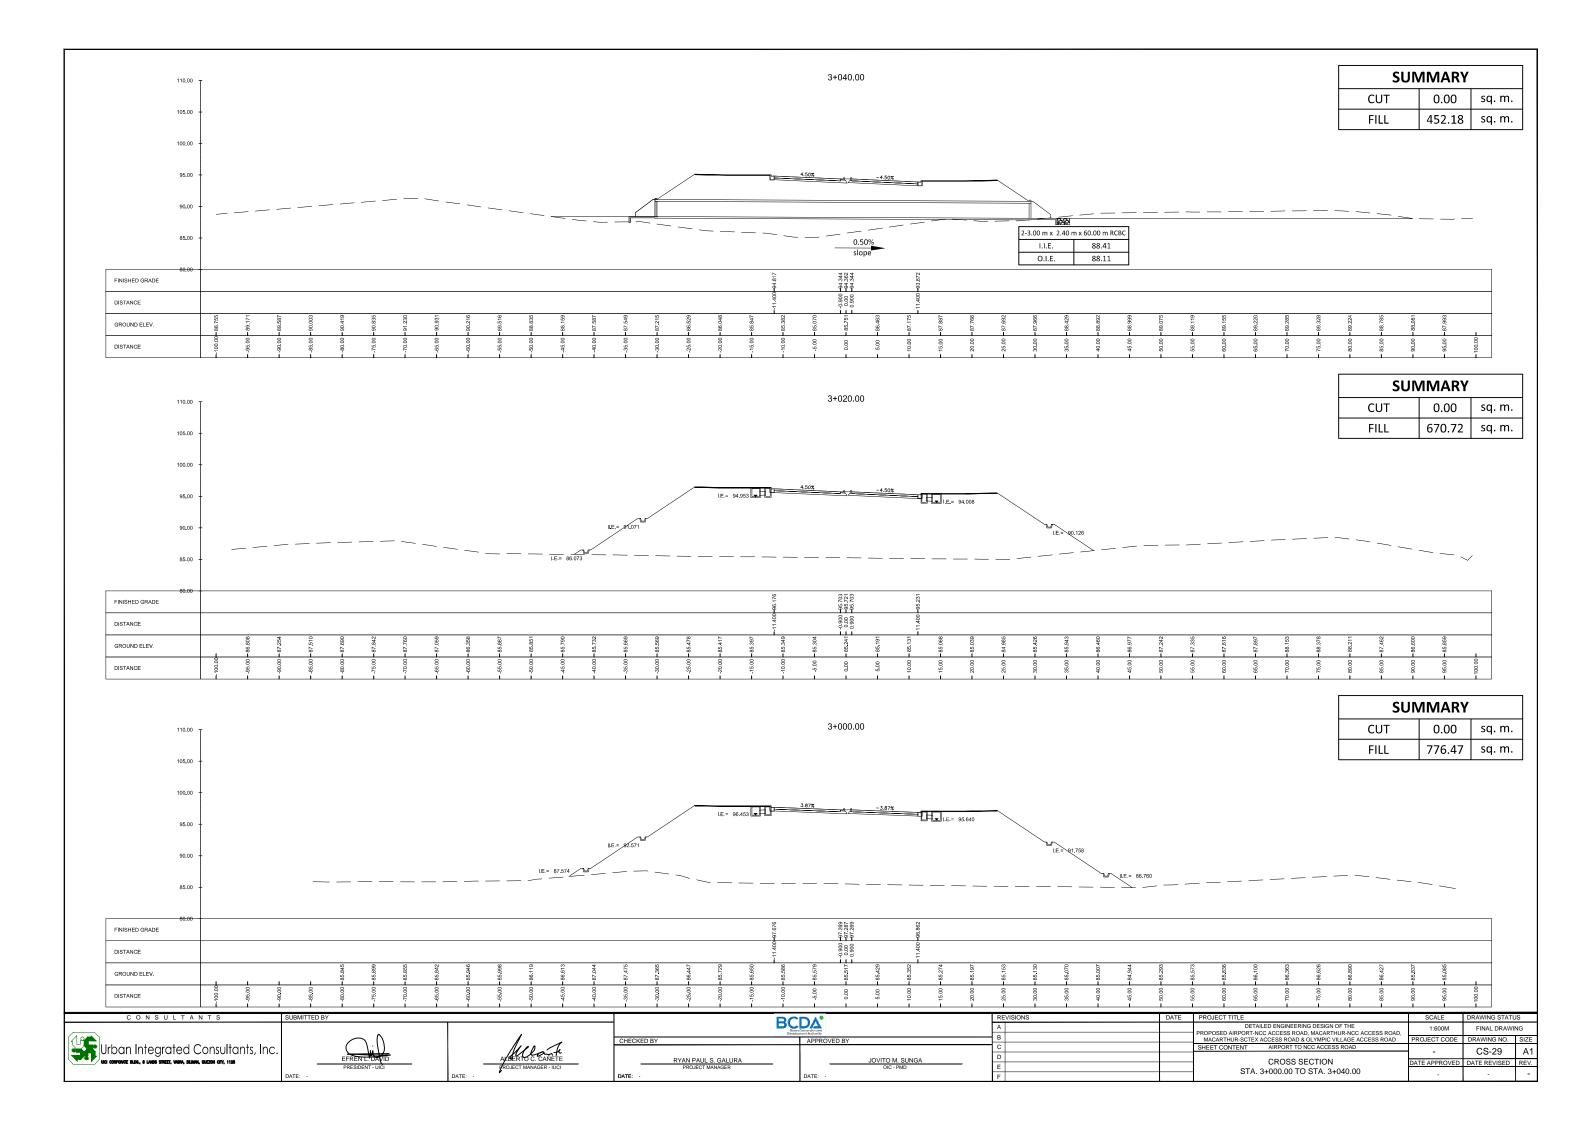

| CONSULTANTS                        | SUBMITTED BY                                    |                       | BCDA*                               |                               | REVISIONS  | DATE | PROJECT TITLE                                                                                  | SCALE            | DRAWING STATUS    |
|------------------------------------|-------------------------------------------------|-----------------------|-------------------------------------|-------------------------------|------------|------|------------------------------------------------------------------------------------------------|------------------|-------------------|
|                                    |                                                 |                       | Boses                               | Convertion and                | A          |      | DETAILED ENGINEERING DESIGN OF THE PROPOSED AIRPORT-NCC ACCESS ROAD, MACARTHUR-NCC ACCESS ROAD | 1:600M           | FINAL DRAWING     |
| (184                               |                                                 |                       | CHECKED BY                          | APPROVED BY                   | В          |      |                                                                                                | PROJECT CODE     | DRAWING NO. SIZE  |
| Urban Integrated Consultants, Inc. | EFREN L'OAVID PRESIDENT - UICI PRESIDENT - UICI | ADERIO C. CANETE      | RYAN PAUL S. GALURA PROJECT MANAGER | JOVITO M. SUNGA<br>OIC - PNID | <b>1</b> c |      | SHEET CONTENT AIRPORT TO NCC ACCESS ROAD                                                       |                  | CS-85 A1          |
|                                    |                                                 |                       |                                     |                               | D          |      | CROSS SECTION                                                                                  | -                | C3-03 A1          |
|                                    |                                                 | ROJECT MANAGER - IUCI |                                     |                               | E          |      | UNDERPASS 2 STA. 6+213.00 TO                                                                   | DATE APPROVED DA | DATE REVISED REV. |
|                                    | DATE: -                                         | DATE: -               | DATE: -                             | DATE: -                       | F          |      | STA. 6+220.00                                                                                  | -                |                   |