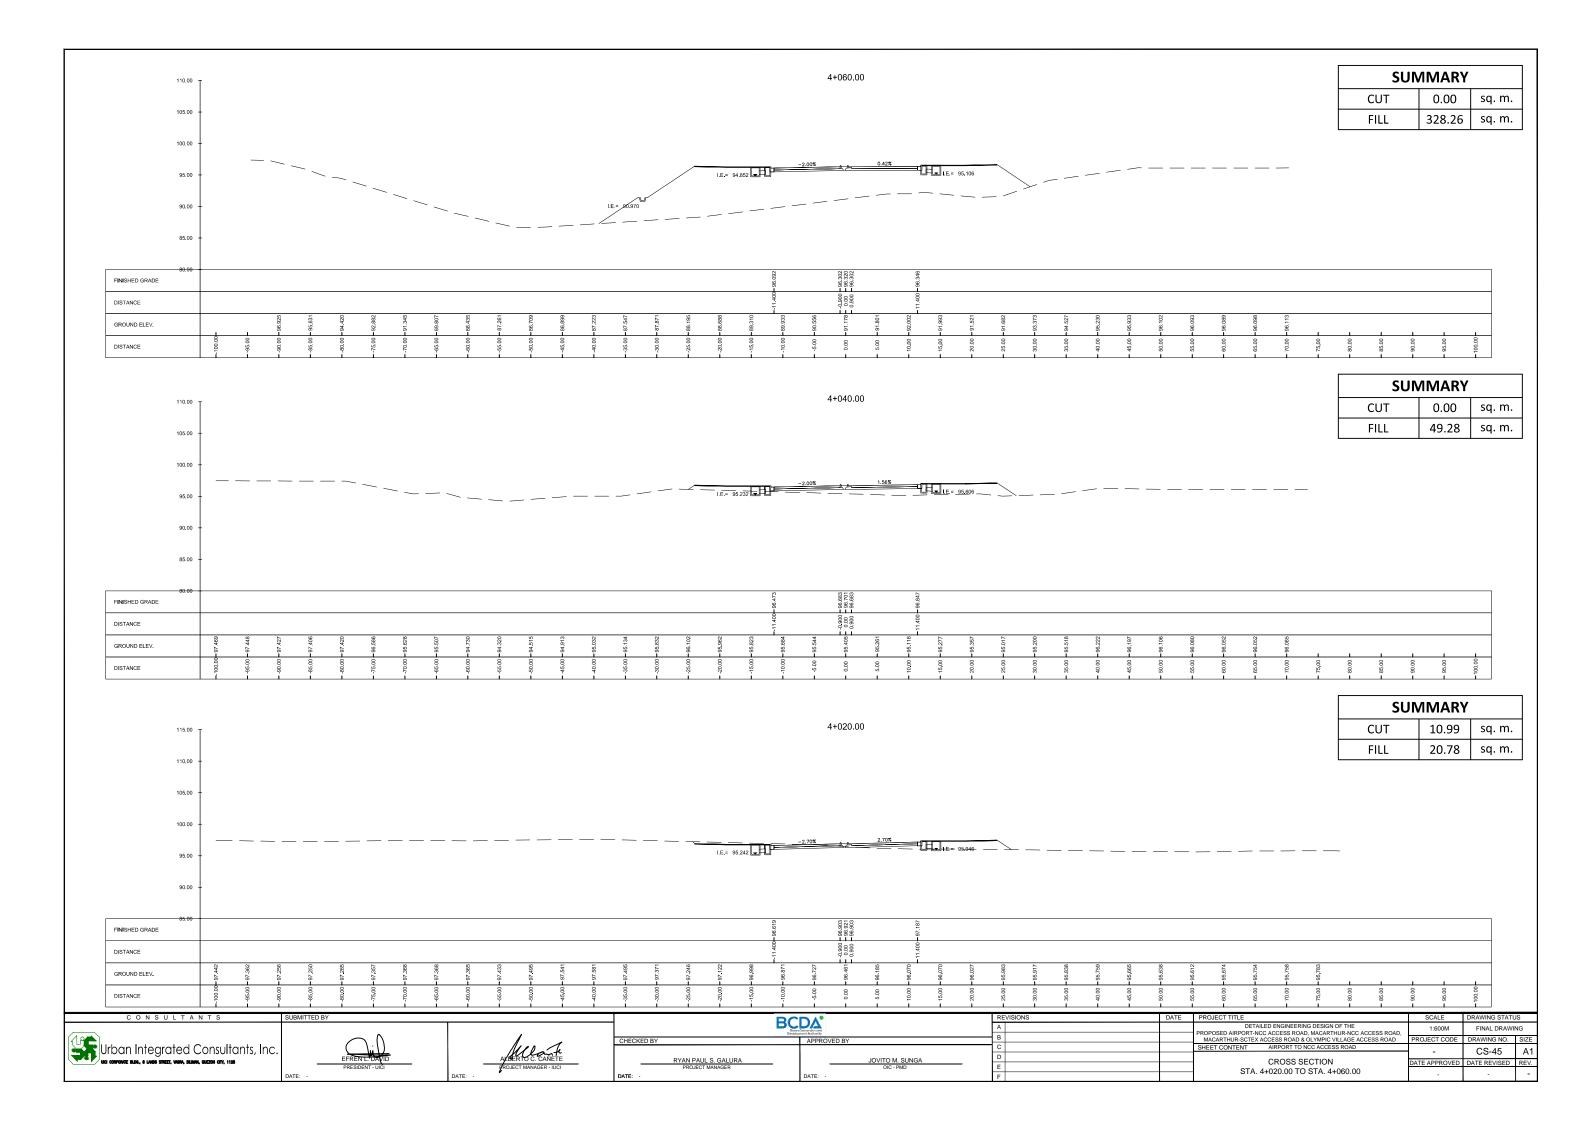

|                             |                                                    |                                     |                           | E         |      |                                                                                                                           | DATE APPROVED | DATE REVISED          | REV. |
|                                                                           | DATE: -                     |                                                    | DATE: -                             |                           | F         |      |                                                                                                                           | -             | -                     | ш-   |

































































































| CONSULTANTS                                             | SUBMITTED BY     |                       | CHECKED BY  CHECKED BY  CHECKED BY |                 | REVISIONS | DATE                                                                                                                                                            | PROJECT TITLE                            | SCALE         | DRAWING STAT | TUS  |
|---------------------------------------------------------|------------------|-----------------------|------------------------------------|-----------------|-----------|----------------------------------------------------------------------------------------------------------------------------------------