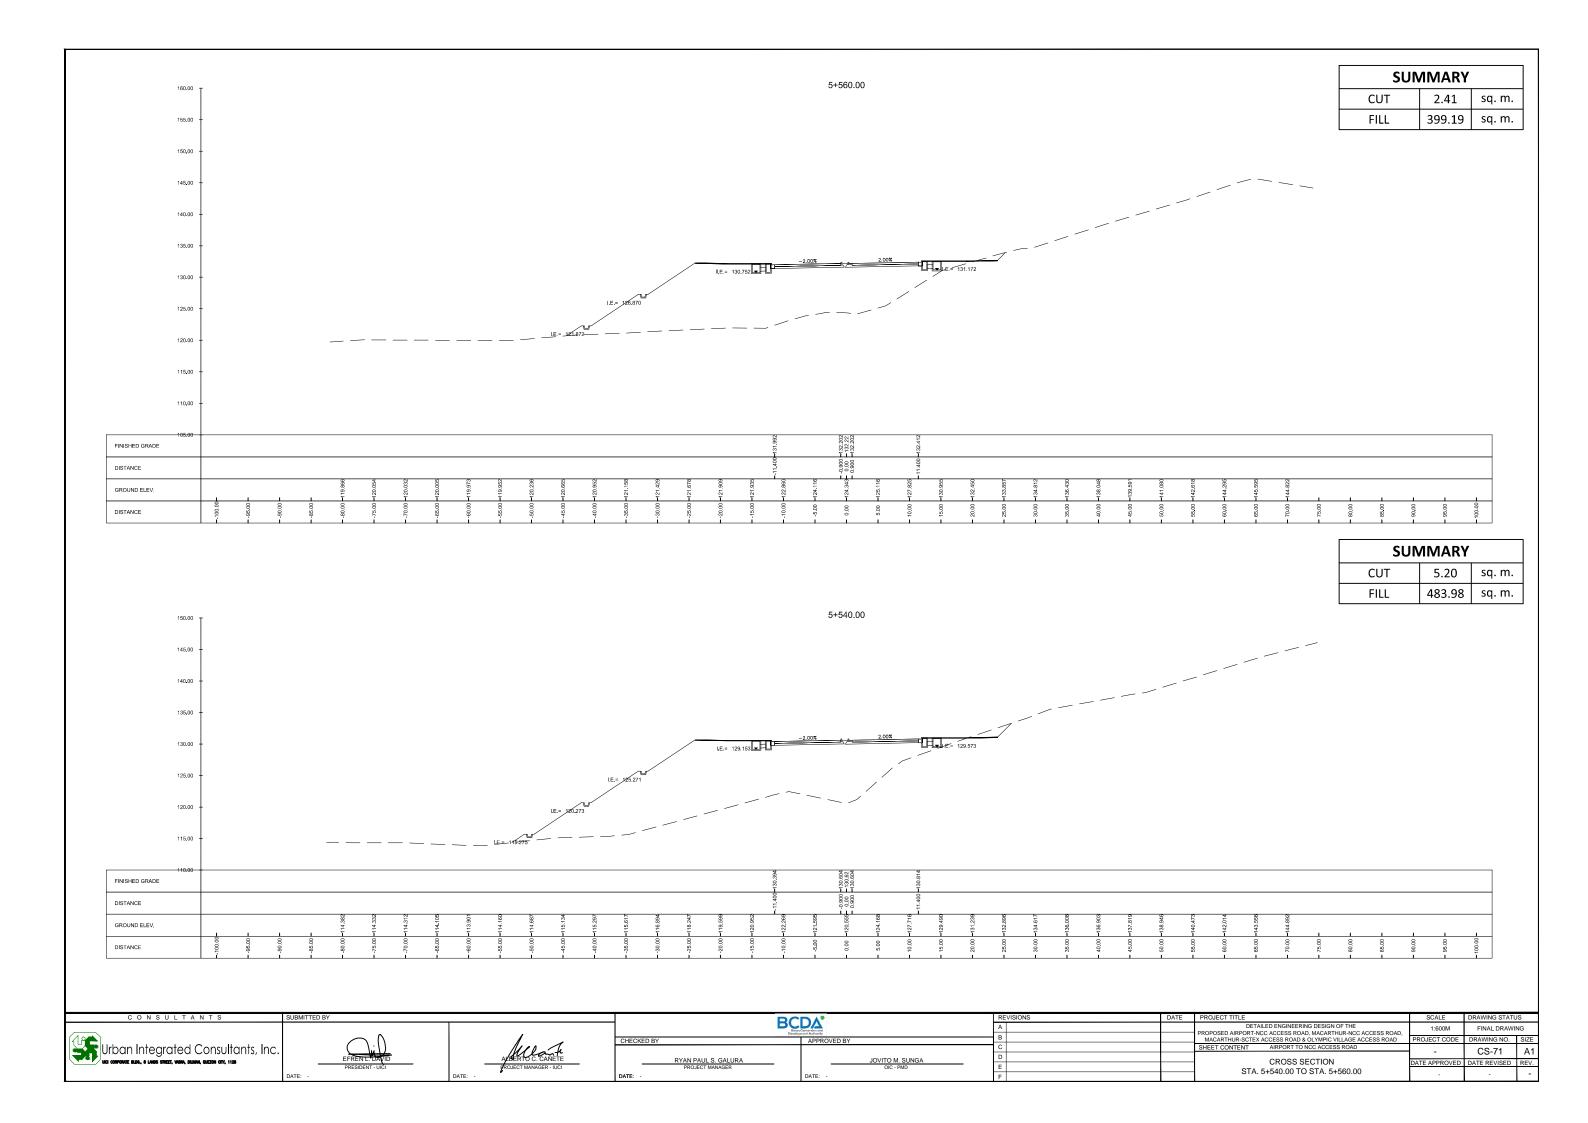

|                                                    |                                     |                           | E         |      |                                                                                                                           | DATE APPROVED | DATE REVISED          | REV. |
|                                                                           | DATE: -                     |                                                    | DATE: -                             |                           | F         |      |                                                                                                                           | -             | -                     | ш-   |

































































































| CONSULTANTS                                             | SUBMITTED BY     |                       | CHECKED BY  CHECKED BY  CHECKED BY |                 | REVISIONS | DATE                                                                                                                                                            | PROJECT TITLE                            | SCALE         | DRAWING STAT | TUS  |
|---------------------------------------------------------|------------------|-----------------------|------------------------------------|-----------------|-----------|-----------------------------------------------------------------------------------------------------------------------------------------------------------------|--------------------------