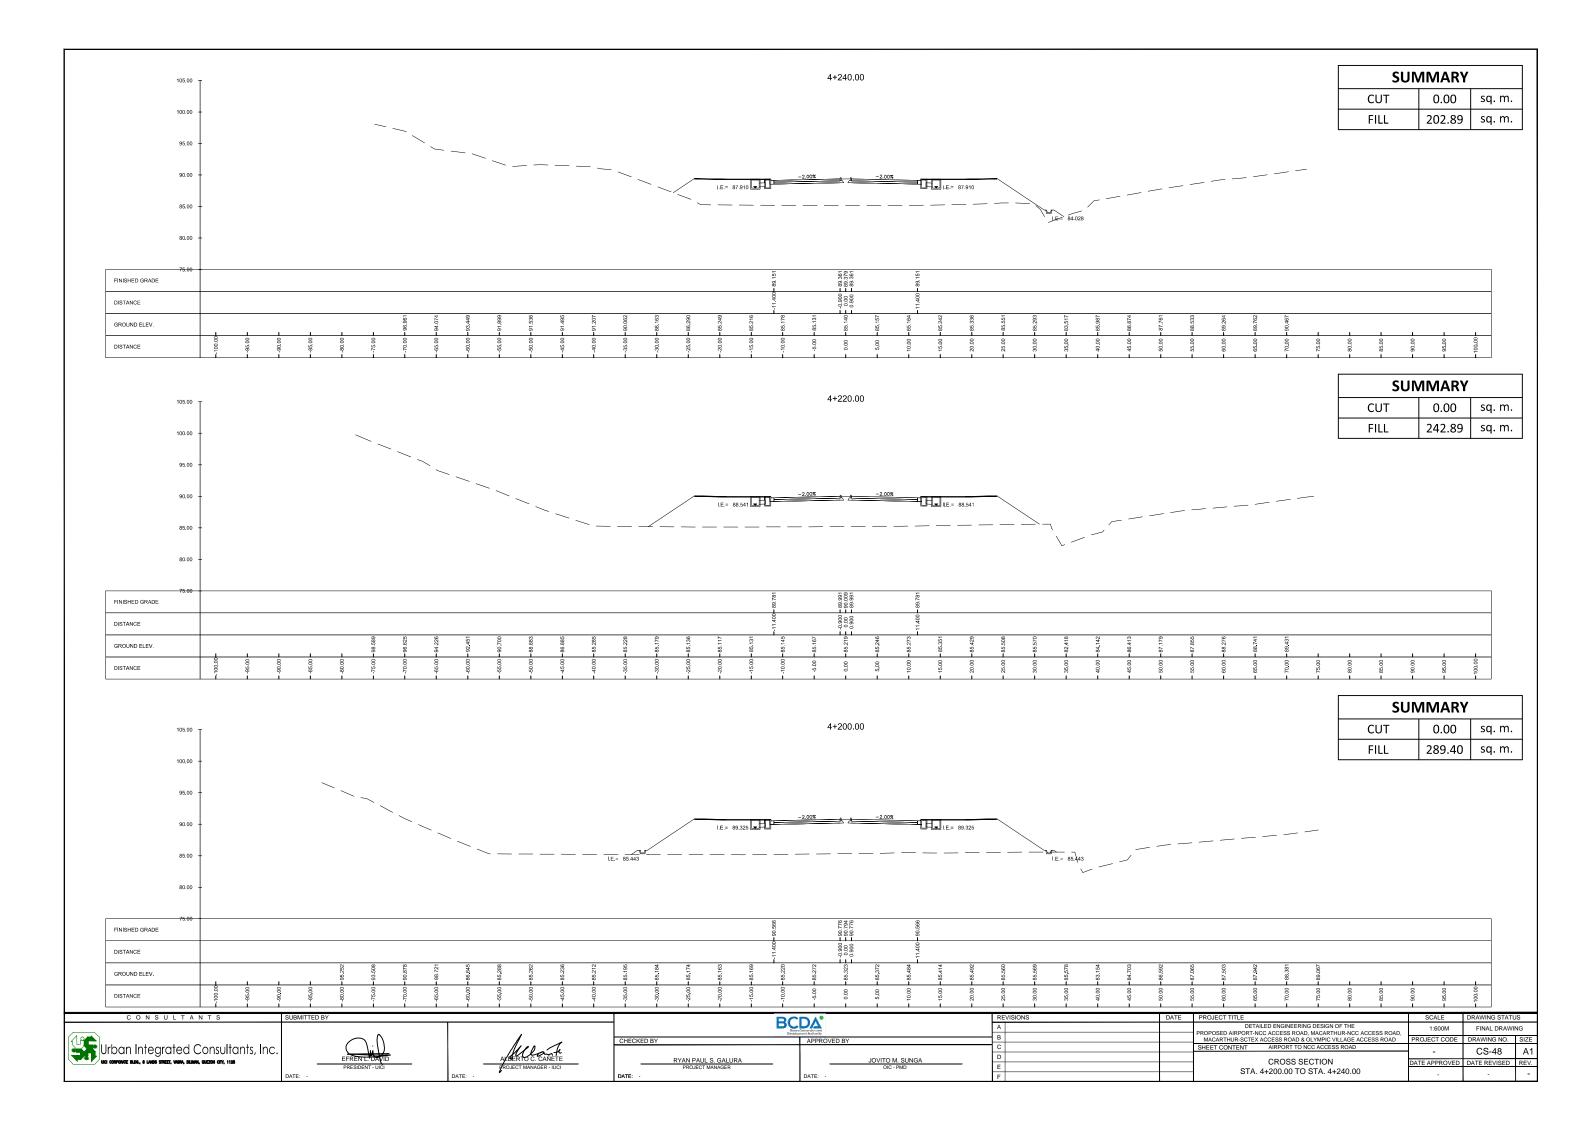

|                             |                                                    |                                     |                           | E         |      |                                                                                                                           | DATE APPROVED | DATE REVISED          | REV. |
|                                                                           | DATE: -                     |                                                    | DATE: -                             |                           | F         |      |                                                                                                                           | -             | -                     | ш-   |

































































































| CONSULTANTS                                             | SUBMITTED BY     |                       | CHECKED BY  CHECKED BY  CHECKED BY |                 | REVISIONS | DATE                                                                                                                                                            | PROJECT TITLE                            | SCALE         | DRAWING STAT | TUS  |
|---------------------------------------------------------|------------------|-----------------------|------------------------------------|-----------------|-----------|----------------------------------------------------------------------------------------------------------------------------------------------