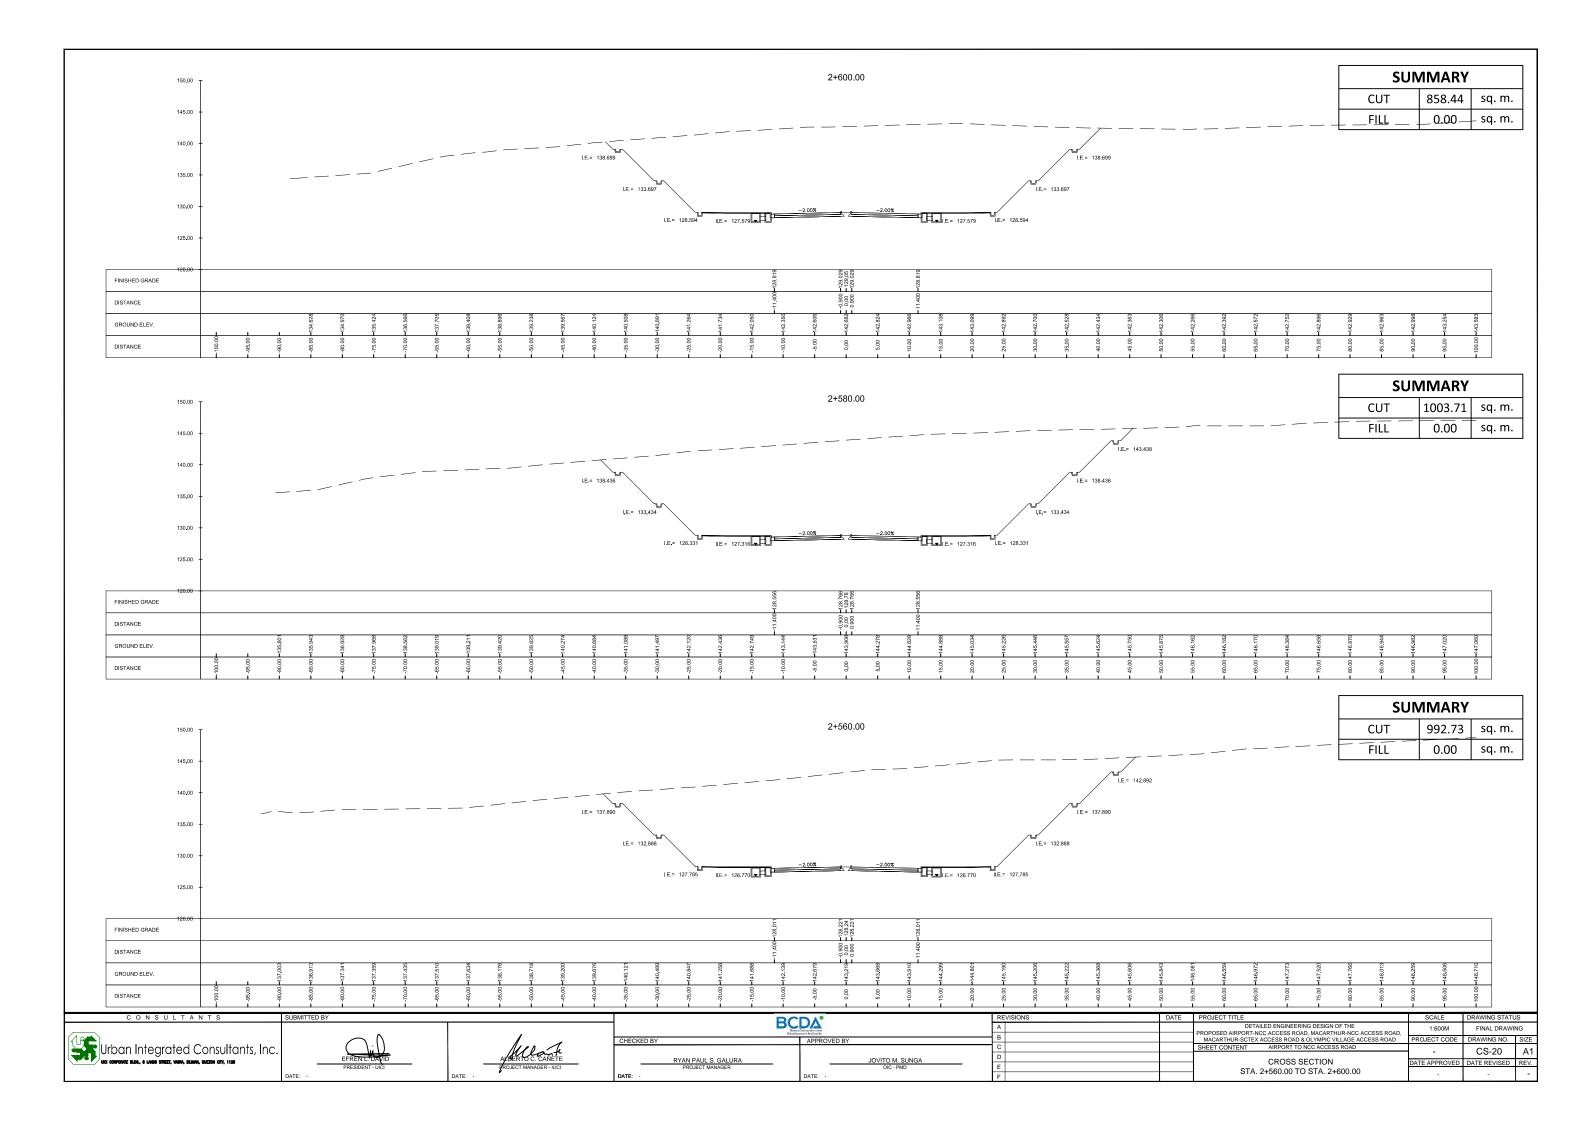

| CONSULTANTS                        | SUBMITTED BY                                    |                       | BCDA*                               |                               | REVISIONS  | DATE | PROJECT TITLE                                                                                  | SCALE            | DRAWING STATUS    |
|------------------------------------|-------------------------------------------------|-----------------------|-------------------------------------|-------------------------------|------------|------|------------------------------------------------------------------------------------------------|------------------|-------------------|
|                                    |                                                 |                       | Boses                               | Convertion and                | A          |      | DETAILED ENGINEERING DESIGN OF THE PROPOSED AIRPORT-NCC ACCESS ROAD, MACARTHUR-NCC ACCESS ROAD | 1:600M           | FINAL DRAWING     |
| (184                               |                                                 |                       | CHECKED BY                          | APPROVED BY                   | В          |      |                                                                                                | PROJECT CODE     | DRAWING NO. SIZE  |
| Urban Integrated Consultants, Inc. | EFREN L'OAVID PRESIDENT - UICI PRESIDENT - UICI | ADERIO C. CANETE      | RYAN PAUL S. GALURA PROJECT MANAGER | JOVITO M. SUNGA<br>OIC - PNID | <b>1</b> c |      | SHEET CONTENT AIRPORT TO NCC ACCESS ROAD                                                       |                  | CS-85 A1          |
|                                    |                                                 |                       |                                     |                               | D          |      | CROSS SECTION                                                                                  | -                | C3-03 A1          |
|                                    |                                                 | ROJECT MANAGER - IUCI |                                     |                               | E          |      | UNDERPASS 2 STA. 6+213.00 TO                                                                   | DATE APPROVED DA | DATE REVISED REV. |
|                                    | DATE: -                                         | DATE: -               | DATE: -                             | DATE: -                       | F          |      | STA. 6+220.00                                                                                  | -                |                   |