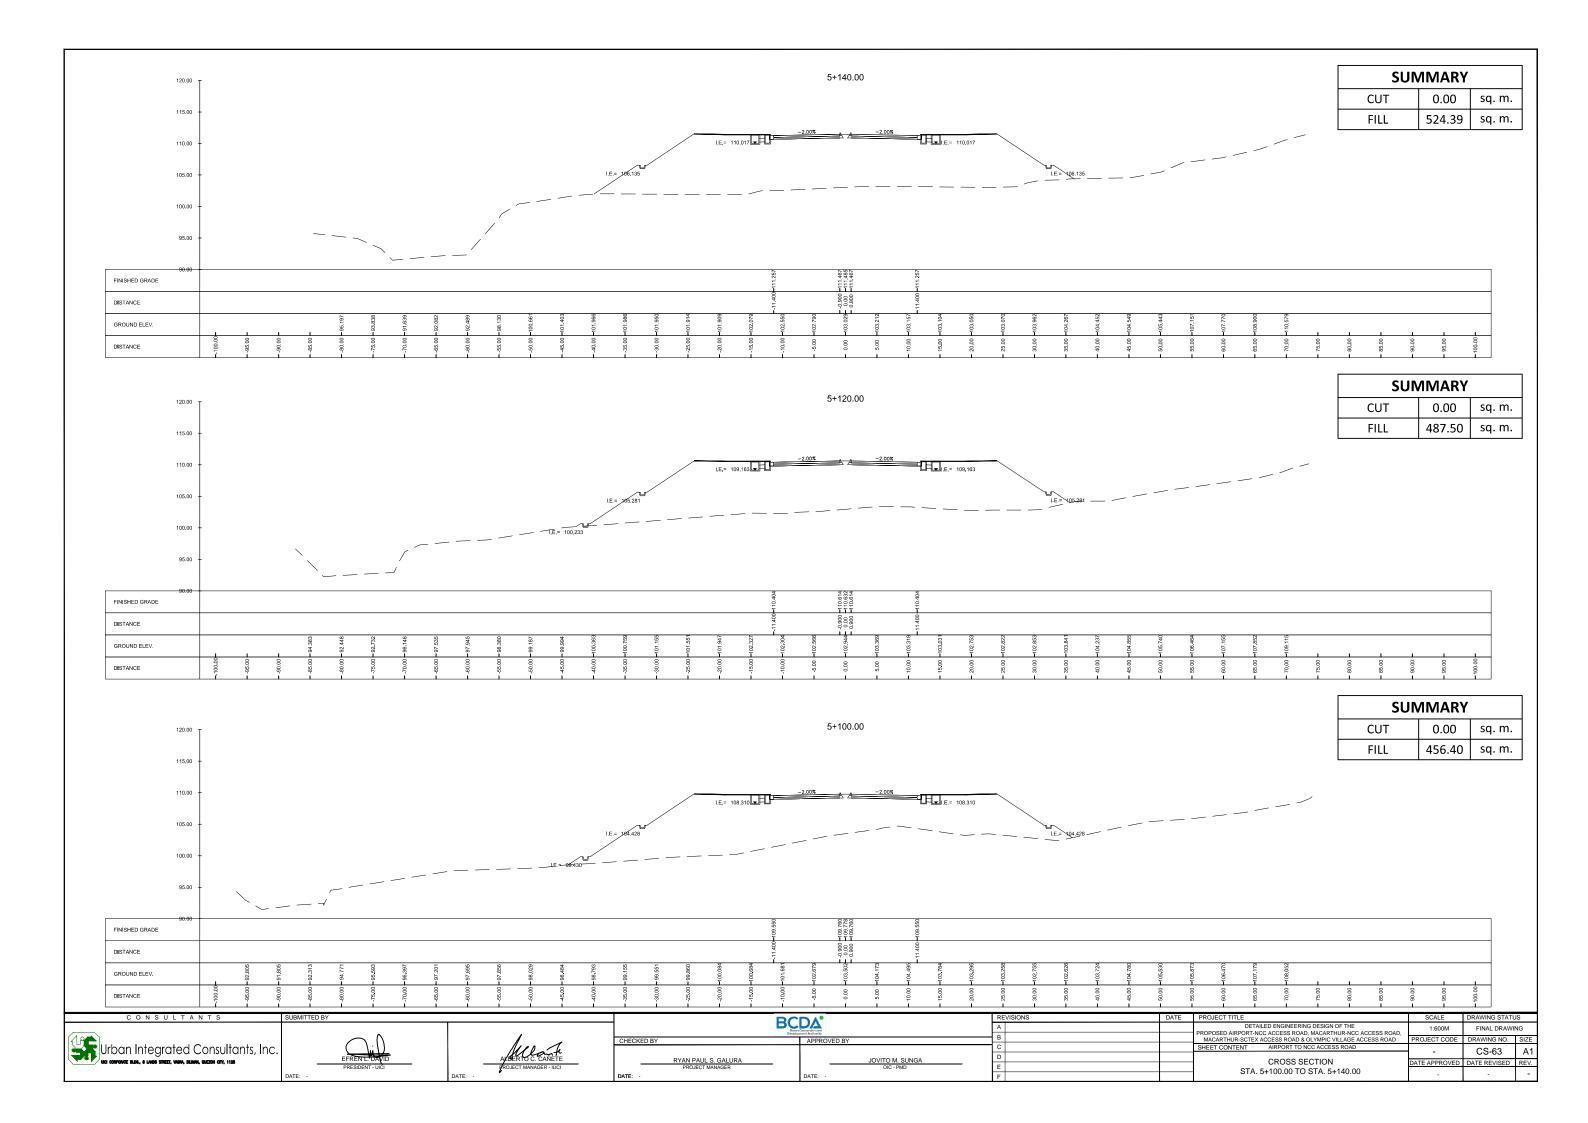

|                                                    |                                     |                           | E         |      |                                                                                                                           | DATE APPROVED | DATE REVISED          | REV. |
|                                                                           | DATE: -                     |                                                    | DATE: -                             |                           | F         |      |                                                                                                                           | -             | -                     | ш-   |

































































































| CONSULTANTS                                             | SUBMITTED BY     |                       | CHECKED BY  CHECKED BY  CHECKED BY |                 | REVISIONS | DATE                                                                                                                                                            | PROJECT TITLE                            | SCALE         | DRAWING STAT | TUS  |
|---------------------------------------------------------|------------------|-----------------------|------------------------------------|-----------------|-----------|-----------------------------------------------------------------------------------------------------------------------------------------------------------------|----------