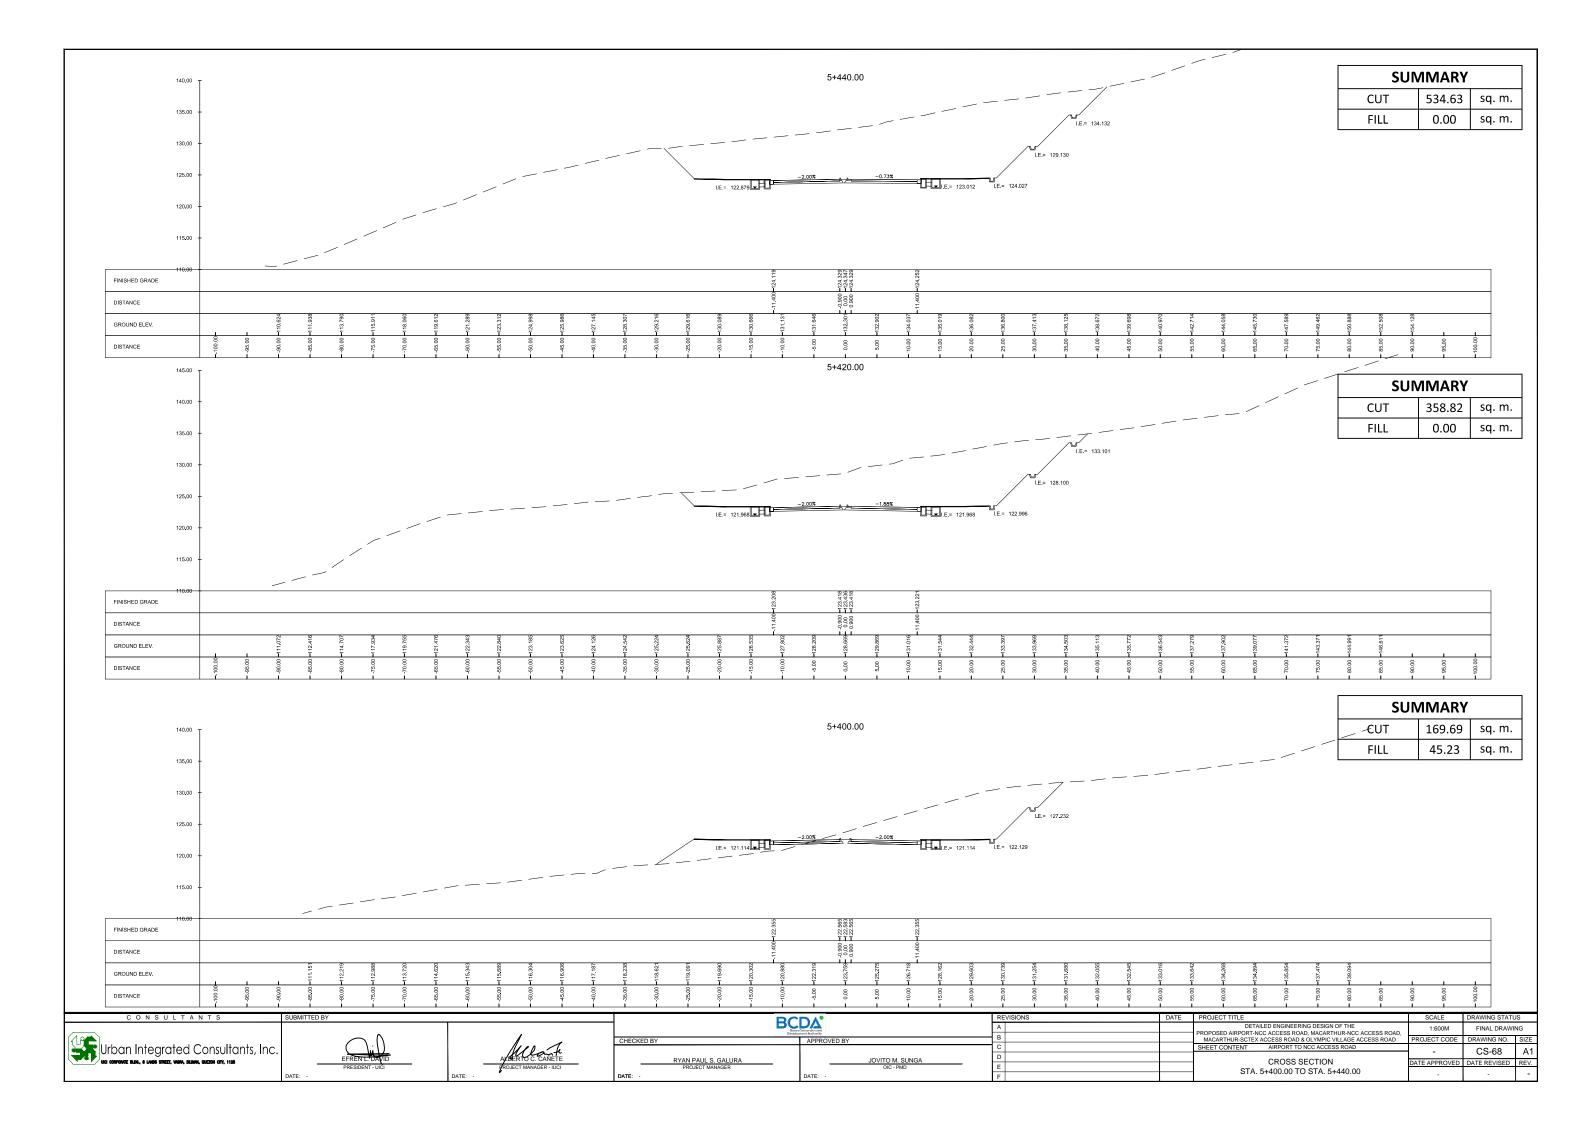

| CONSULTANTS                                                               | SUBMITTED BY                |                                                    |                                     |                           | REVISIONS | DATE | PROJECT TITLE                                                                                                             | SCALE         | DRAWING STATU         | JS   |
|---------------------------------------------------------------------------|-----------------------------|----------------------------------------------------|-------------------------------------|---------------------------|-----------|------|---------------------------------------------------------------------------------------------------------------------------|---------------|-----------------------|------|
|                                                                           | EFRENT-DAVID PRESIDENT-UICI | ALCERTO C. CANETE  PROJECT MANAGER - JUCI  DATE: - | CHECKED BY  CHECKED BY  CHECKED BY  |                           | A         |      | DETAILED ENGINEERING DESIGN OF THE                                                                                        | 1:600M        | FINAL DRAWI           | NG   |
| Urban Integrated Consultants, Inc. uso crest, was, plans, dezen are, 1189 |                             |                                                    |                                     |                           | В         |      | PROPOSED AIRPORT-NCC ACCESS ROAD, MACARTHUR-NCC ACCESS ROAD,<br>MACARTHUR-SCTEX ACCESS ROAD & OLYMPIC VILLAGE ACCESS ROAD | PROJECT CODE  | CT CODE DRAWING NO. S |      |
|                                                                           |                             |                                                    | RYAN PAUL S. GALURA PROJECT MANAGER | JOVITO M. SUNGA OIC - PMD | С         |      | SHEET CONTENT AIRPORT TO NCC ACCESS ROAD                                                                                  |               | CS-37                 | Λ1   |
|                                                                           |                             |                                                    |                                     |                           | D         |      | CROSS SECTION D. STA. 3+560.00 TO STA. 3+580.00                                                                           | -             |                       | 171  |
|                                                                           |                             |                                                    |                                     |                           | E         |      |                                                                                                                           | DATE APPROVED | DATE REVISED          | REV. |
|                                                                           | DATE: -                     |                                                    | DATE: -                             |                           | F         |      |                                                                                                                           | -             | -                     | ш-   |