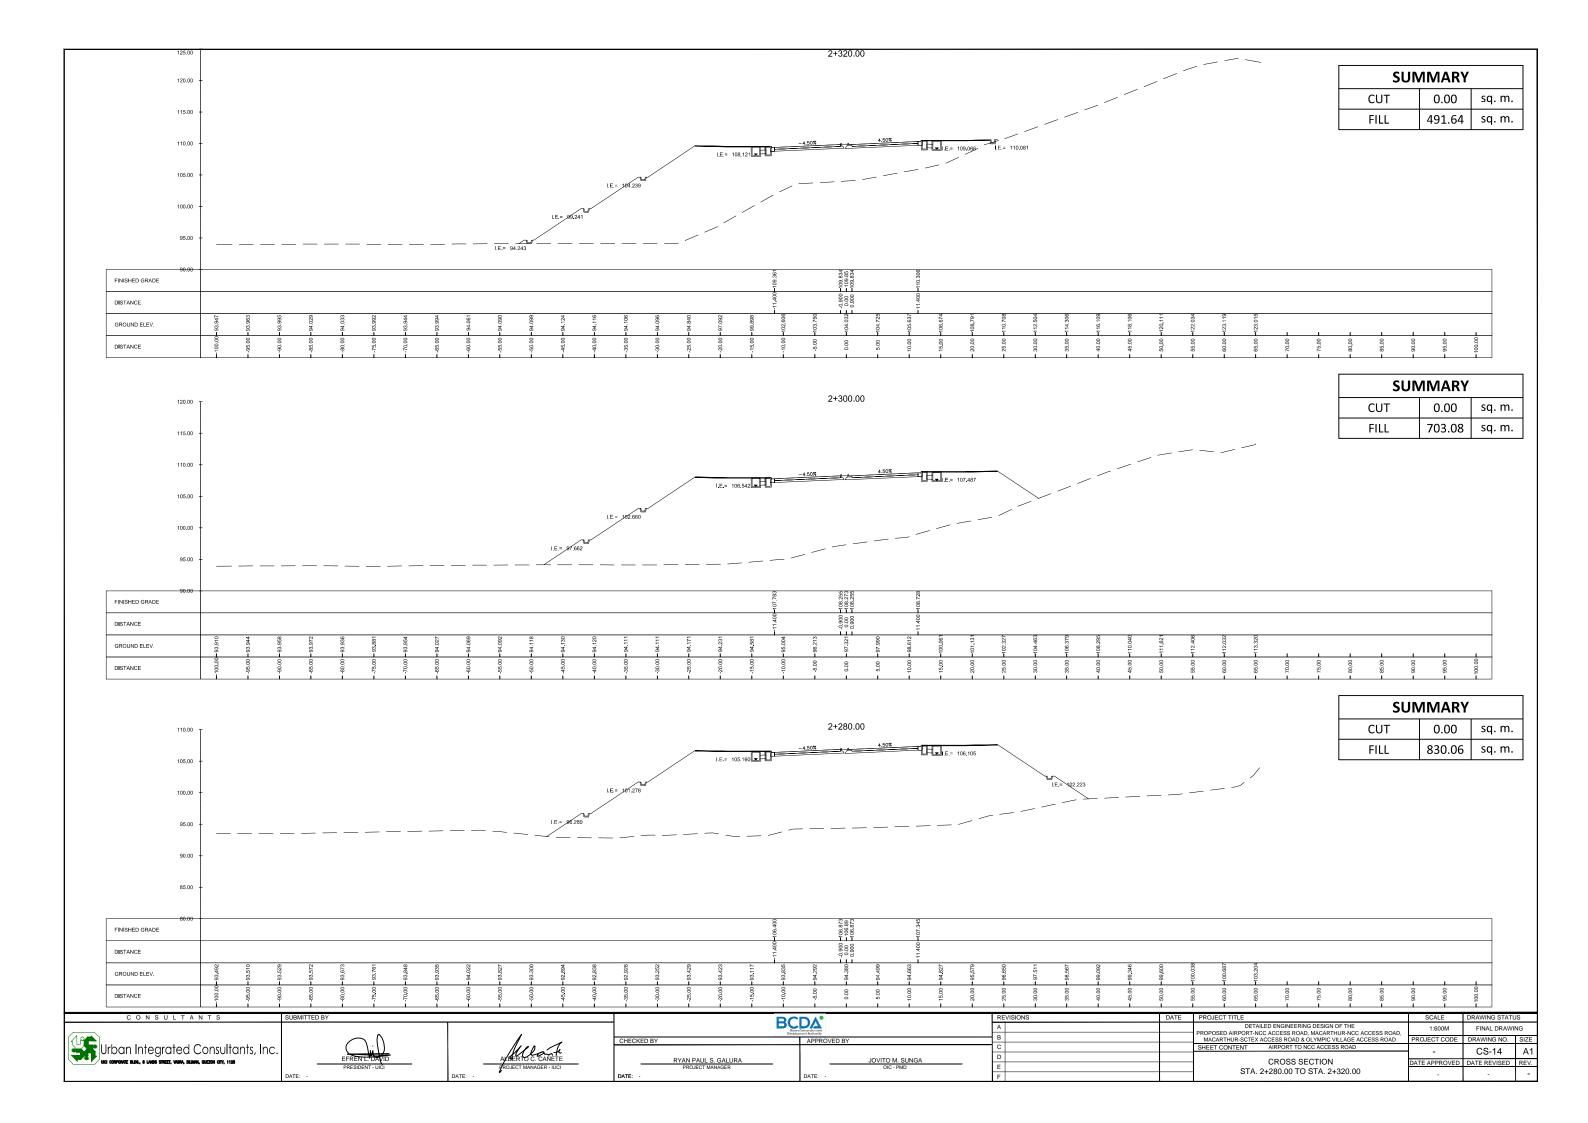

| CONSULTANTS                                                               | SUBMITTED BY                |                                                    |                                     |                           | REVISIONS | DATE | PROJECT TITLE                                                                                                             | SCALE         | DRAWING STATU         | JS   |
|---------------------------------------------------------------------------|-----------------------------|----------------------------------------------------|-------------------------------------|---------------------------|-----------|------|---------------------------------------------------------------------------------------------------------------------------|---------------|-----------------------|------|
|                                                                           | EFRENT-DAVID PRESIDENT-UICI | ALCERTO C. CANETE  PROJECT MANAGER - JUCI  DATE: - | CHECKED BY  CHECKED BY  CHECKED BY  |                           | A         |      | DETAILED ENGINEERING DESIGN OF THE                                                                                        | 1:600M        | FINAL DRAWI           | NG   |
| Urban Integrated Consultants, Inc. uso crest, was, plans, dezen are, 1189 |                             |                                                    |                                     |                           | В         |      | PROPOSED AIRPORT-NCC ACCESS ROAD, MACARTHUR-NCC ACCESS ROAD,<br>MACARTHUR-SCTEX ACCESS ROAD & OLYMPIC VILLAGE ACCESS ROAD | PROJECT CODE  | CT CODE DRAWING NO. S |      |
|                                                                           |                             |                                                    | RYAN PAUL S. GALURA PROJECT MANAGER | JOVITO M. SUNGA OIC - PMD | С         |      | SHEET CONTENT AIRPORT TO NCC ACCESS ROAD                                                                                  |               | CS-37                 | Λ1   |
|                                                                           |                             |                                                    |                                     |                           | D         |      | CROSS SECTION D. STA. 3+560.00 TO STA. 3+580.00                                                                           | -             |                       | 171  |
|                                                                           |                             |                                                    |                                     |                           | E         |      |                                                                                                                           | DATE APPROVED | DATE REVISED          | REV. |
|                                                                           | DATE: -                     |                                                    | DATE: -                             |                           | F         |      |                                                                                                                           | -             | -                     | ш-   |