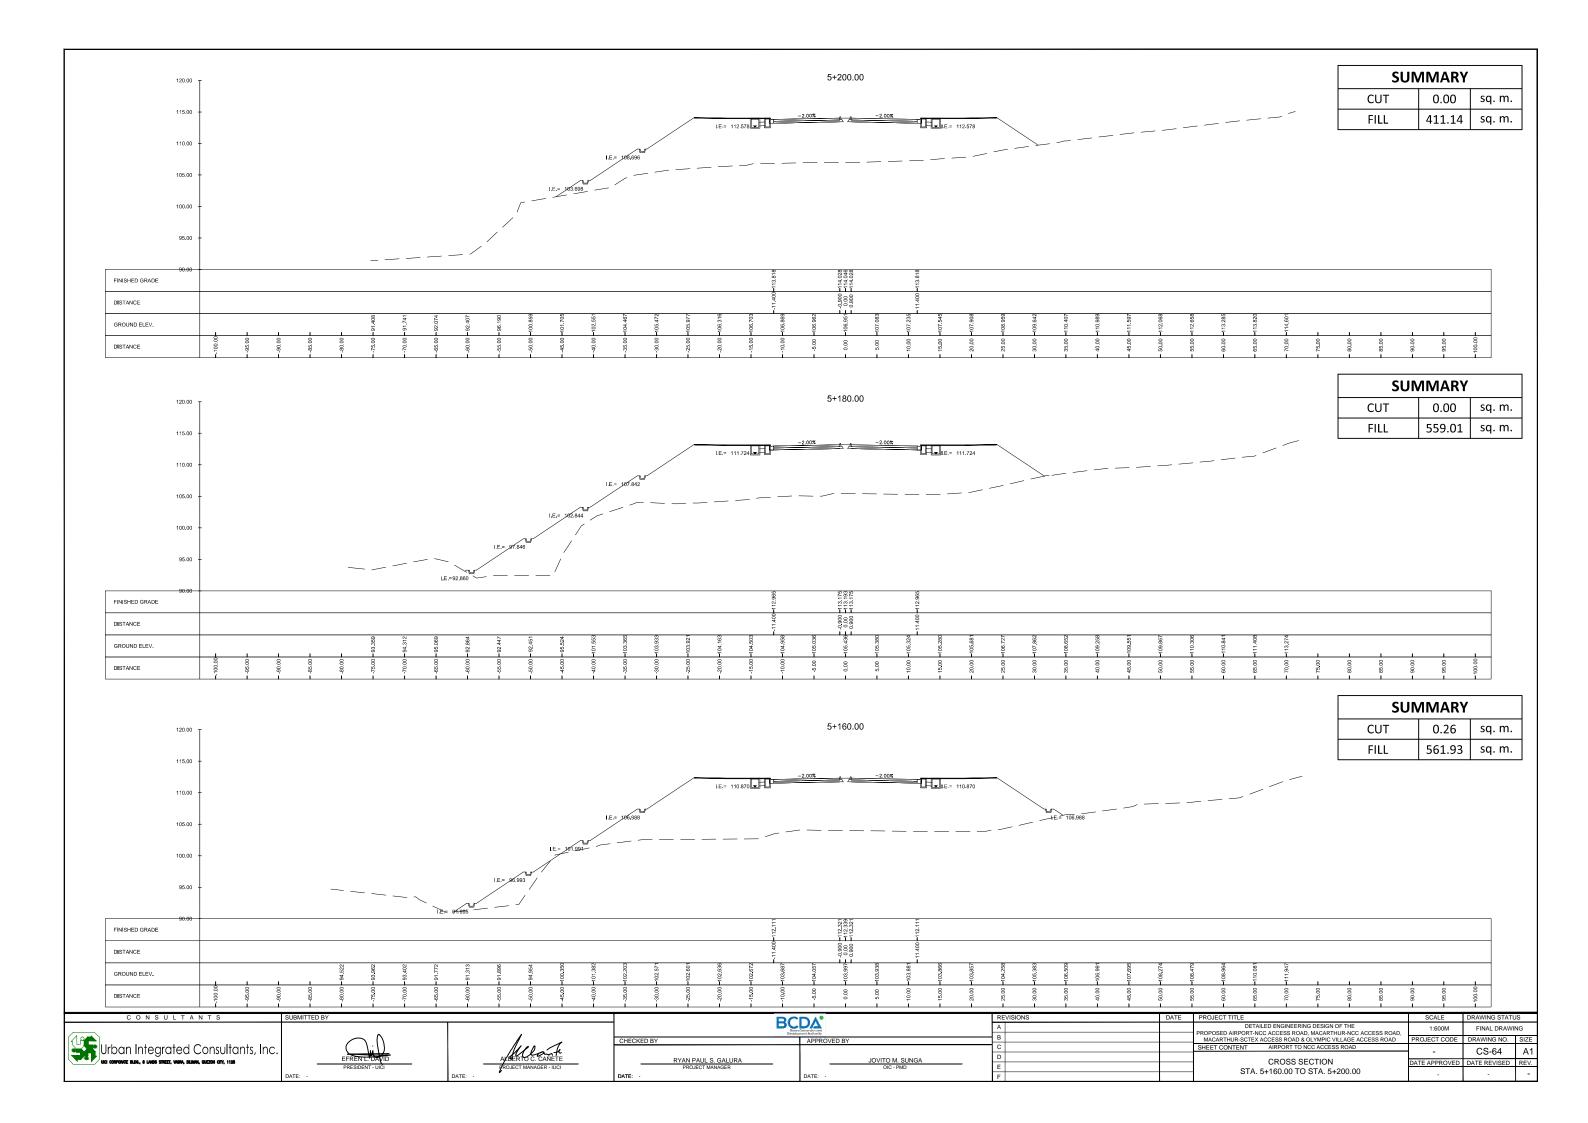

|                                                    |                                     |                           | E         |      |                                                                                                                           | DATE APPROVED | DATE REVISED          | REV. |
|                                                                           | DATE: -                     |                                                    | DATE: -                             |                           | F         |      |                                                                                                                           | -             | -                     | ш-   |

































































































| CONSULTANTS                                             | SUBMITTED BY     |                       | CHECKED BY  CHECKED BY  CHECKED BY |                 | REVISIONS | DATE                                                                                                                                                            | PROJECT TITLE                            | SCALE         | DRAWING STAT | TUS  |
|---------------------------------------------------------|------------------|-----------------------|------------------------------------|-----------------|-----------|-----------------------------------------------------------------------------------------------------------------------------------------------------------------|------------